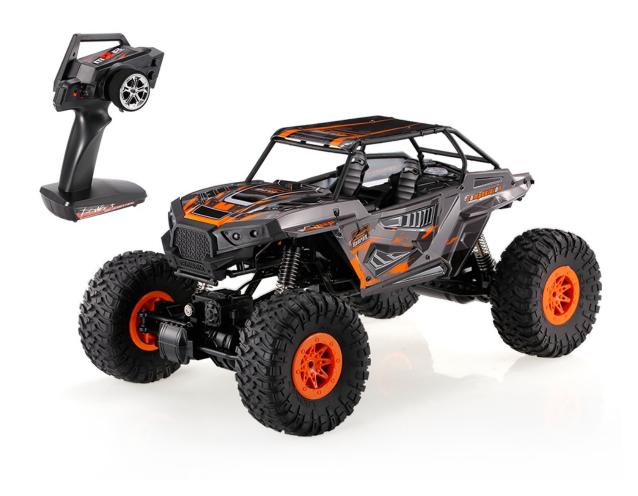

### Package list:

- 1 \* 10428-E 1/10 Rock Crawler
- 1 \* 2.4GHz Radio Controller
- 1 \* 9.6V 700mAh NiCd Battery
- 1 \* USB Battery Charger
- 1 \* Screwdriver
- 1 \* English Manual