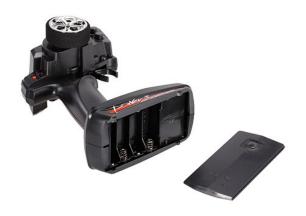

### 9.6V 700mAh NiCd battery

Charging time: about 3-4hous Working time: about 10-15mins

4 \* AA batteries (not included)

Controlling Technology

Controlling Distance

## Turning fine-tune& Forward and Backward fine-Tune

Steering wheel

/For details, please refer to the manual/