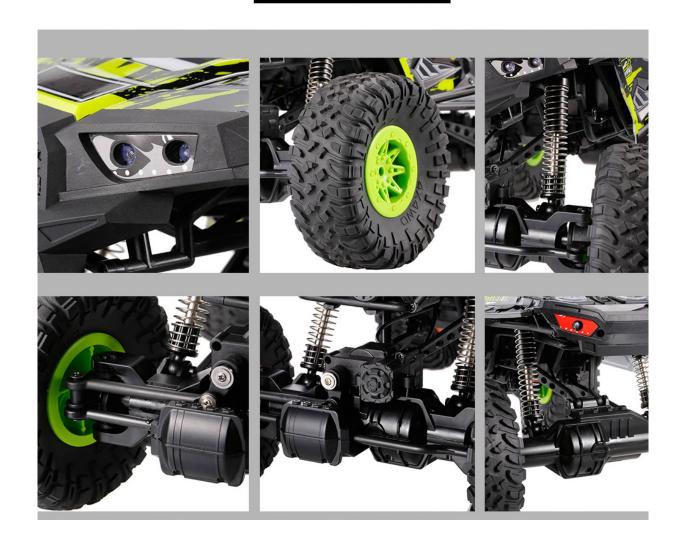

# **Product Details**

### DIFFERENTIAL

The trajectory of the RC car installed the differential is a beautiful arc when it is turning ,and the differential is to help change direction, playing a role in balance-keeping, making the car more stable, without any rollover, which is completely comparable with the real car.