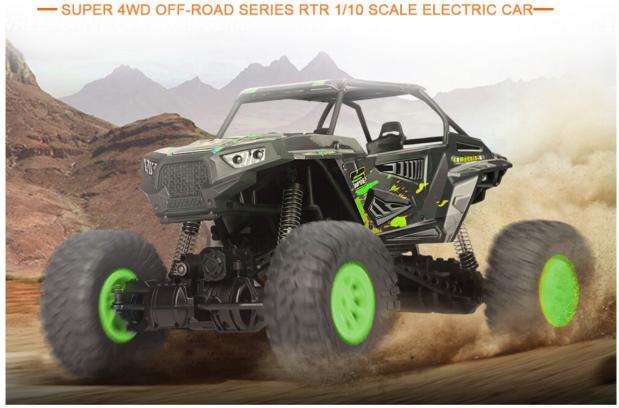

eed mode), 12km/h(slow-speed mode)

Car battery: 9.6V 700mAh NiCd battery

Battery Size: 100 \* 60 \* 15mm Charging time: about 3–4hous Working time: about 10–15mins

Transmitter battery: 4 \* AA batteries (not included)

Car size: 430 \* 270 \* 235mm (artificial measurements error allowed)

Item weight: 1610g

#### Package information:

Package size: 57.5 \* 30.5 \* 29cm / 22.6 \* 12 \* 11.4in

Package weight: 3090g / 6.8lb

Gift box package

#### Notice:

Carefully read the instruction before any use, if you are a beginner, it's advisable to be assisted by an experienced adult.

### Package list:

- 1 \* 10428-E 1/10 Rock Crawler
- 1 \* 2.4GHz Radio Controller
- 1 \* 9.6V 700mAh NiCd Battery
- 1 \* USB Battery Charger
- 1 \* Screwdriver
- 1 \* English Manual



## **4WD CROSS-COUNTRY**















## Package List





















# **Product Details**









### DIFFERENTIAL

The trajectory of the RC car installed the differential is a beautiful arc when it is turning ,and the differential is to help change direction, playing a role in balance-keeping, making the car more stable, without any rollover, which is completely comparable with the real car.





### 9.6V 700mAh NiCd battery

Charging time: about 3-4hous Working time: about 10-15mins



4 \* AA batteries (not included)



Controlling Technology



Controlling Distance





## Turning fine-tune& Forward and Backward fine-Tune

Steering wheel



/For details, please refer to the manual/

### 2.4 Ghz Remote Control

2.4GHz is a specific frequency range, if make it converted into the familiar MHz, then that