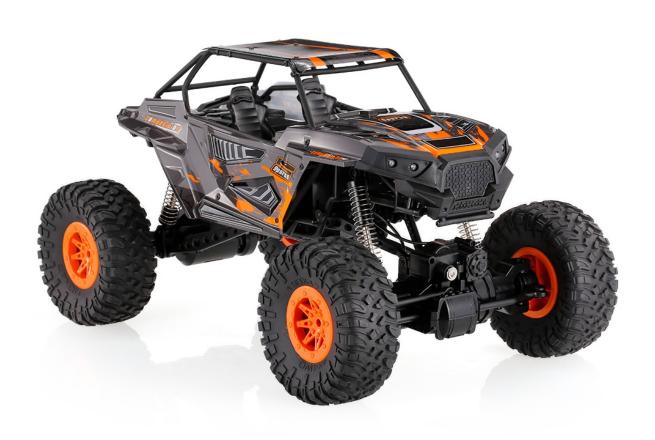

## Witoys 10428-E 2.4G 4WD Electric Brushed Rock Crawler RTR 1:10 RC Car Climbing Remote Control Car Model Off-Road Vehicle

#### Features:

2.4G remote radio control, the control distance is up to about 80m

With high-low speed mode for beginner

Four-wheel independent suspension

Strong off-road climbing performance

280 powerful brushed motor

Using high quality antiknock ABS material

Function: forward, brake, reverse, turn left, turn right

Front and rear lights and sound system, with turn signals and brake lights