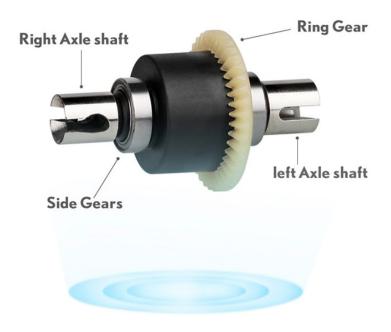

### DIFFERENTIAL

The trajectory of the RC car installed the differential is a beautiful arc when it is turning ,and the differential is to help change direction, playing a role in balance-keeping, making the car more stable, without any rollover, which is completely comparable with the real car.