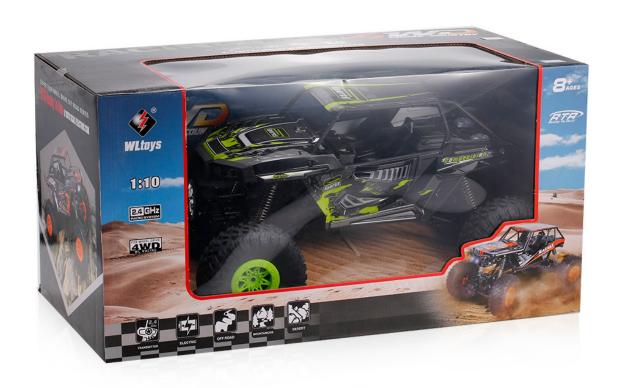

## Witoys 10428-E 2.4G 4WD Electric Brushed Rock Crawler RTR 1:10 RC Car Climbing Remote Control Car Model Off-Road Vehicle

#### **Specifications:**

Brand: WLtoys Model: 10428-E

Item name: 1/10 Rock Crawler Remote control frequency: 2.4G

Main material: ABS

Color: green/orange optional Motor: 280 brushed motor

Remote control distance: ≥ 80m