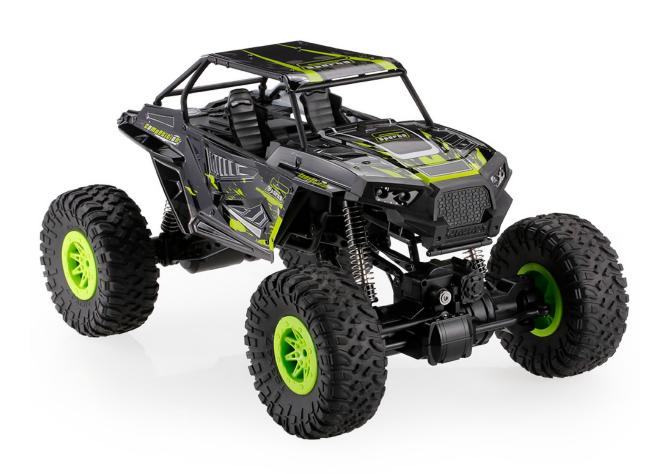

## Witoys 10428-E 2.4G 4WD Electric Brushed Rock Crawler RTR 1:10 RC Car Climbing Remote Control Car Model Off-Road Vehicle

#### Features:

2.4G remote radio control, the control distance is up to about 80m

With high-low speed mode for beginner

Four-wheel independent suspension

Strong off-road climbing performance

280 powerful brushed motor

Using high quality antiknock ABS material

Function: forward, brake, reverse, turn left, turn right

Front and rear lights and sound system, with turn signals and brake lights