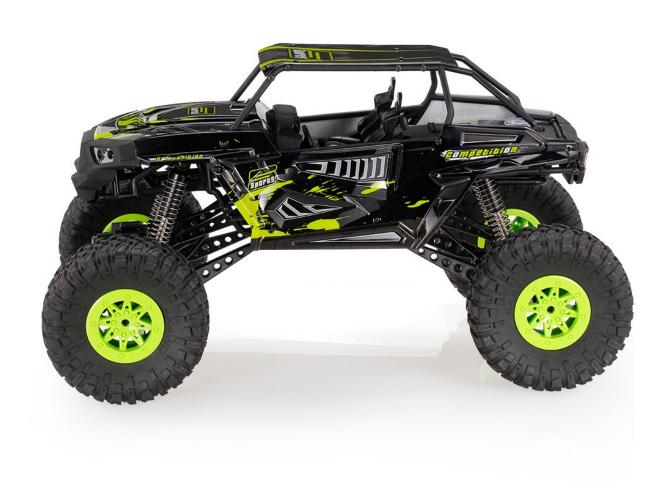

## Witoys 10428-E 2.4G 4WD Electric Brushed Rock Crawler RTR 1:10 RC Car Climbing Remote Control Car Model Off-Road Vehicle

#### Features:

2.4G remote radio control, the control distance is up to about 80m

With high-low speed mode for beginner

Four-wheel independent suspension

Strong off-road climbing performance

280 powerful brushed motor

Using high quality antiknock ABS material

Function: forward, brake, reverse, turn left, turn right

Front and rear lights and sound system, with turn signals and brake lights

#### **Specifications:**

Brand: WLtoys Model: 10428-E

Item name: 1/10 Rock Crawler Remote control frequency: 2.4G

Main material: ABS

Color: green/orange optional Motor: 280 brushed motor

Remote control distance: ≥ 80m