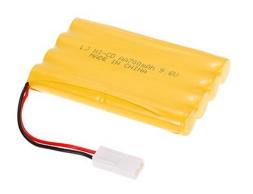

### 9.6V 700mAh NiCd battery

Charging time: about 3-4hous Working time: about 10-15mins

4 \* AA batteries (not included)

Controlling Technology

Controlling Distance