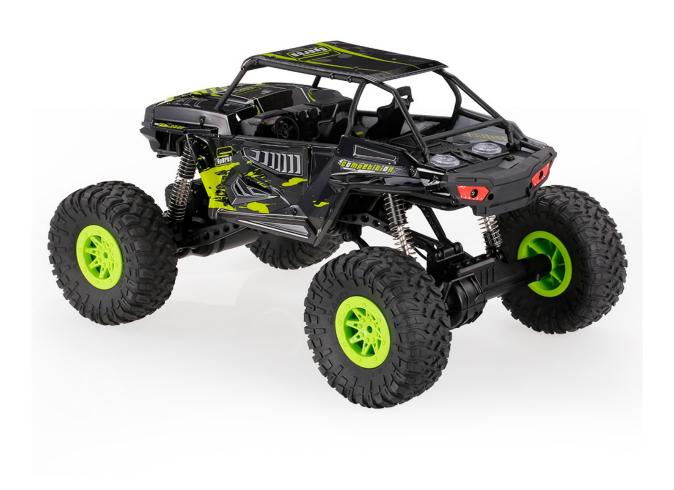

## Witoys 10428-E 2.4G 4WD Electric Brushed Rock Crawler RTR 1:10 RC Car Climbing Remote Control Car Model Off-Road Vehicle

Using high quality antiknock ABS material

Function: forward, brake, reverse, turn left, turn right

Front and rear lights and sound system, with turn signals and brake lights