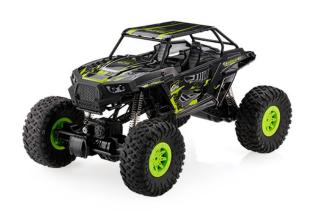

## Witoys 10428-E 2.4G 4WD Electric Brushed Rock Crawler RTR 1:10 RC Car Climbing Remote Control Car Model Off-Road Vehicle

## **4WD CROSS-COUNTRY**