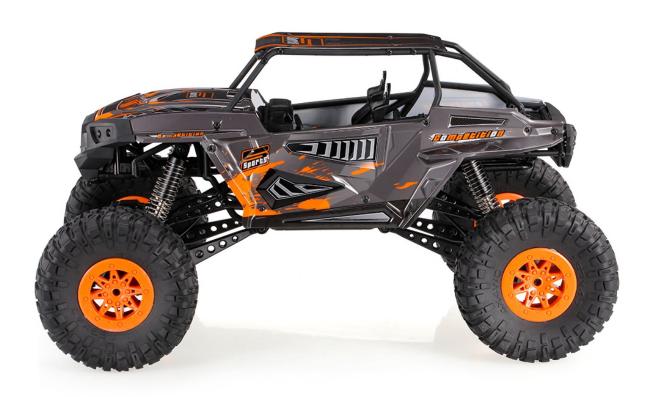

Car size: 430 \* 270 \* 235mm (artificial measurements error allowed)

Item weight: 1610g