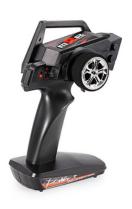

### 9.6V 700mAh NiCd battery

Charging time: about 3-4hous Working time: about 10-15mins

4 \* AA batteries (not included)

Controlling Technology

Controlling Distance

## Turning fine-tune& Forward and Backward fine-Tune

Steering wheel

/For details, please refer to the manual/

### 2.4 Ghz Remote Control

2.4GHz is a specific frequency range, if make it converted into the familiar MHz, then that is 2400MHz, so it is called high frequency which will not cause the same frequency interference.

2.4GHz has great advantages, even there are other people in the operation of car in the same space, the frequency will not be interfered with the same frequency.