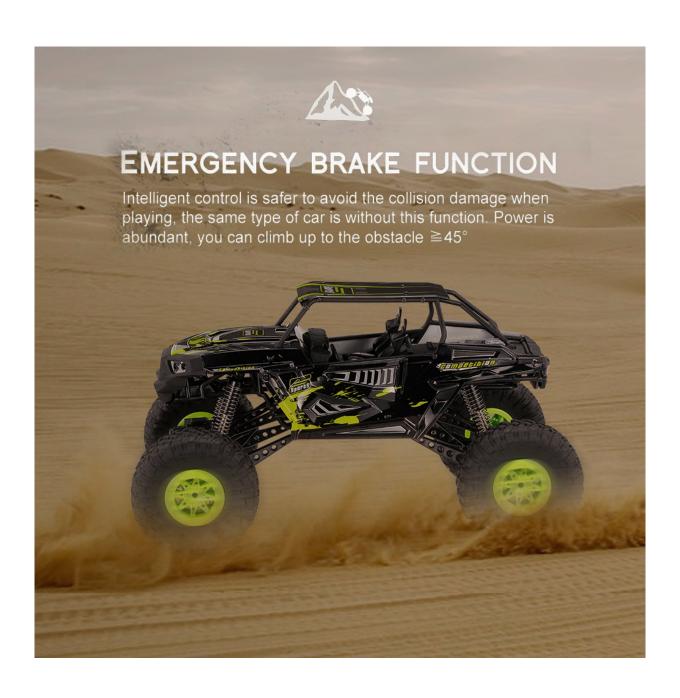

Using high quality antiknock ABS material

Function: forward, brake, reverse, turn left, turn right

Front and rear lights and sound system, with turn signals and brake lights