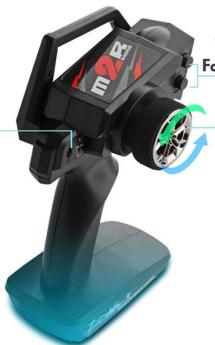

## Turning fine-tune& Forward and Backward fine-Tune

Steering wheel

/For details, please refer to the manual/