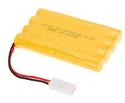

### 9.6V 700mAh NiCd battery

Charging time: about 3-4hous Working time: about 10-15mins

4 \* AA batteries (not included)

Controlling Technology

Controlling Distance