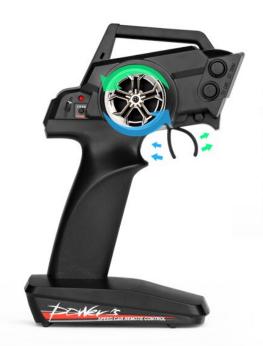

### 2.4 Ghz Remote Control

2.4GHz is a specific frequency range, if make it converted into the familiar MHz, then that is 2400MHz, so it is called high frequency which will not cause the same frequency interference.

2.4GHz has great advantages, even there are other people in the operation of car in the same space, the frequency will not be interfered with the same frequency.