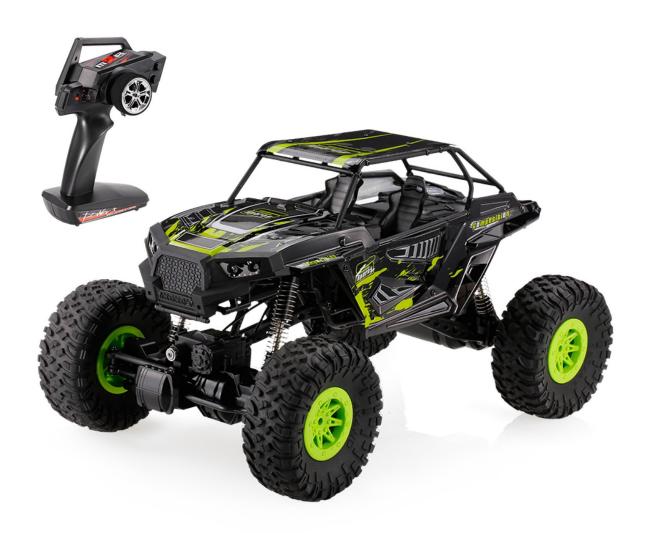

## Witoys 10428-E 2.4G 4WD Electric Brushed Rock Crawler RTR 1:10 RC Car Climbing Remote Control Car Model Off-Road Vehicle

#### Features:

2.4G remote radio control, the control distance is up to about 80m

With high-low speed mode for beginner

Four-wheel independent suspension

Strong off-road climbing performance

280 powerful brushed motor

Using high quality antiknock ABS material

Function: forward, brake, reverse, turn left, turn right

Front and rear lights and sound system, with turn signals and brake lights

#### **Specifications:**

Brand: WLtoys Model: 10428-E

Item name: 1/10 Rock Crawler Remote control frequency: 2.4G

Main material: ABS

Color: green/orange optional Motor: 280 brushed motor

Remote control distance: ≥ 80m

Driving speed: 25km/h(high-speed mode), 12km/h(slow-speed mode)

Car battery: 9.6V 700mAh NiCd battery

Battery Size: 100 \* 60 \* 15mm Charging time: about 3–4hous Working time: about 10–15mins

Transmitter battery: 4 \* AA batteries (not included)

Car size: 430 \* 270 \* 235mm (artificial measurements error allowed)

Item weight: 1610g