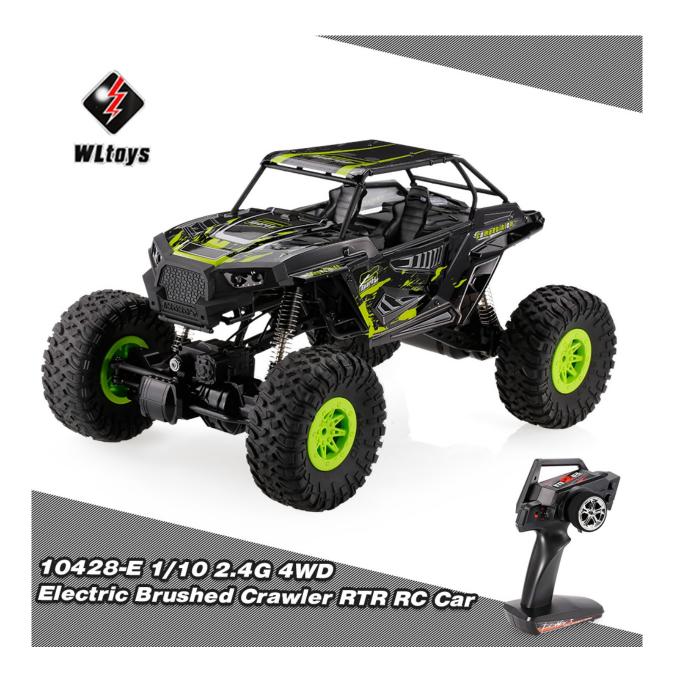

## Witoys 10428-E 2.4G 4WD Electric Brushed Rock Crawler RTR 1:10 RC Car Climbing Remote Control Car Model Off-Road Vehicle

#### Features:

2.4G remote radio control, the control distance is up to about 80m

With high-low speed mode for beginner

Four-wheel independent suspension

Strong off-road climbing performance

280 powerful brushed motor

#### **Specifications:**

Brand: WLtoys Model: 10428-E

Item name: 1/10 Rock Crawler Remote control frequency: 2.4G

Main material: ABS

Color: green/orange optional Motor: 280 brushed motor

Remote control distance: ≥ 80m