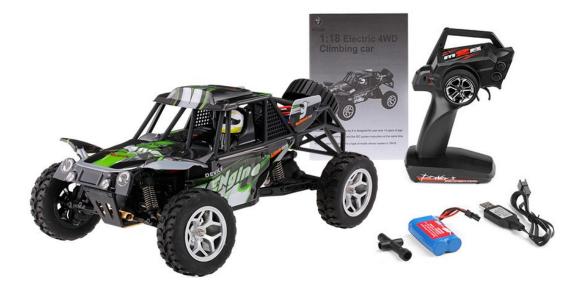

### Package List:

- 1 \* WLtoys 18429 RC Car
- 1 \* 2.4GHz Transmitter
- 1 \* 6.4V 700mAh Li-ion battery
- 1 \* USB Charger
- 1 \* Hex Wrench
- 1 \* English Manual

## **Specifications:**

Brand name: WLtoys Item NO.: 18429 Item name: RC Climber Material: ABS Scale: 1/18 Drive System: 4 wheel drive Remote control frequency: 2.4GHz Max. speed: 40km/h Motor: 370 Brushed Motor Transmitter battery: 4 \* 1.5V AA battery (not included) Car battery: 6.4V 700mAh Li-ion battery (included) Remote control distance: About 100m Charging time: About 100mins Working time: About 10mins Suitable age: Above 14 years old Wheelbase: 180mm Wheel diameter: 65mm Wheel width: 22mm Battery size: 55 \* 33 \* 15mm Car size: 285 \* 165 \* 125mm (artificial measurements error allowed)