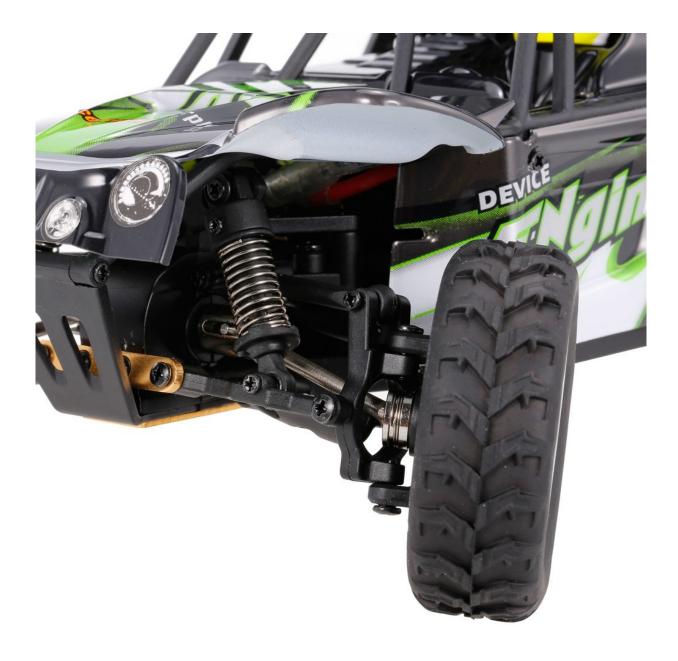

Shock absorption and collision avoidance design provided longer service life

## **Specifications:**

Brand name: WLtoys Item NO.: 18429 Item name: RC Climber Material: ABS Scale: 1/18 Drive System: 4 wheel drive Remote control frequency: 2.4GHz Max. speed: 40km/h Motor: 370 Brushed Motor Transmitter battery: 4 \* 1.5V AA battery (not included) Car battery: 6.4V 700mAh Li-ion battery (included) Remote control distance: About 100m Charging time: About 100mins Working time: About 10mins Suitable age: Above 14 years old Wheelbase: 180mm Wheel diameter: 65mm Wheel width: 22mm Battery size: 55 \* 33 \* 15mm Car size: 285 \* 165 \* 125mm (artificial measurements error allowed)