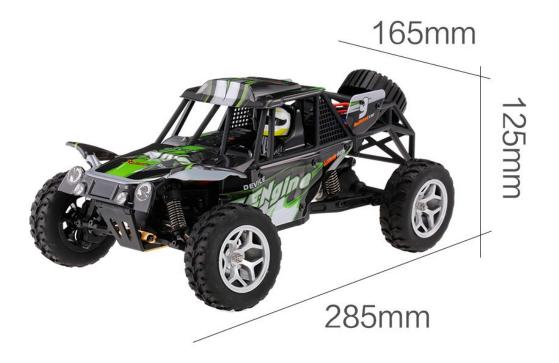

## **Specifications:**

Brand name: WLtoys Item NO.: 18429 Item name: RC Climber Material: ABS Scale: 1/18 Drive System: 4 wheel drive Remote control frequency: 2.4GHz Max. speed: 40km/h Motor: 370 Brushed Motor Transmitter battery: 4 \* 1.5V AA battery (not included) Car battery: 6.4V 700mAh Li-ion battery (included) Remote control distance: About 100m Charging time: About 100mins Working time: About 10mins Suitable age: Above 14 years old Wheelbase: 180mm Wheel diameter: 65mm Wheel width: 22mm Battery size: 55 \* 33 \* 15mm Car size: 285 \* 165 \* 125mm (artificial measurements error allowed)