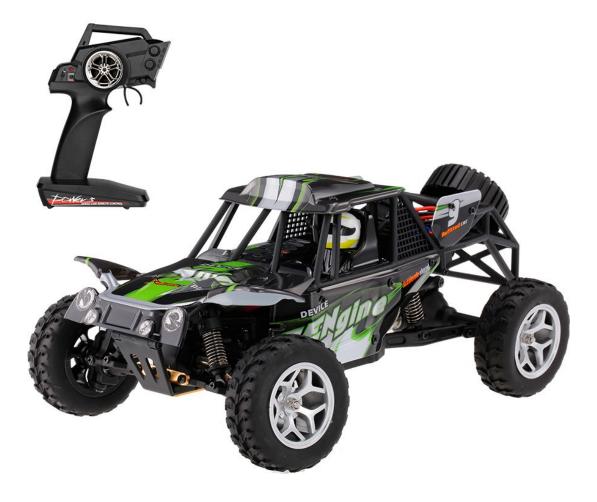

# WLtoys Car 18429 2.4G RC Car 1:18 Scale 4WD Splashing Waterproof Electric RTR Desert Buggy

This car features a full proportion 1/18 scale rc buggy car design, equipped with a 2.4GHz control system ready to race, four-wheel independent suspension system and shock absorbers, and independent metal differential, which can steadily move forward and backward, turn left and right, and it also can prevent damages caused by the vibration effectively. Vivid design gives your kids a sense of controlling or driving a real car with this model car.

### Package List:

- 1 \* WLtoys 18429 RC Car
- 1 \* 2.4GHz Transmitter
- 1 \* 6.4V 700mAh Li-ion battery
- 1 \* USB Charger
- 1 \* Hex Wrench
- 1 \* English Manual