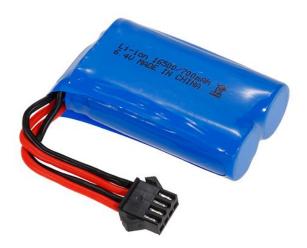

## **Specifications:**

Brand name: WLtoys Item NO.: 18429 Item name: RC Climber Material: ABS Scale: 1/18 Drive System: 4 wheel drive Remote control frequency: 2.4GHz Max. speed: 40km/h Motor: 370 Brushed Motor Transmitter battery: 4 \* 1.5V AA battery (not included) Car battery: 6.4V 700mAh Li-ion battery (included) Remote control distance: About 100m Charging time: About 100mins Working time: About 10mins Suitable age: Above 14 years old Wheelbase: 180mm Wheel diameter: 65mm Wheel width: 22mm Battery size: 55 \* 33 \* 15mm Car size: 285 \* 165 \* 125mm (artificial measurements error allowed)

### Package List:

- 1 \* WLtoys 18429 RC Car
- 1 \* 2.4GHz Transmitter
- 1 \* 6.4V 700mAh Li-ion battery
- 1 \* USB Charger
- 1 \* Hex Wrench
- 1 \* English Manual

# Package List

4 \* 1.5V AA battery (not included)

6.4V 700mAh Lithium Car Battery

ı