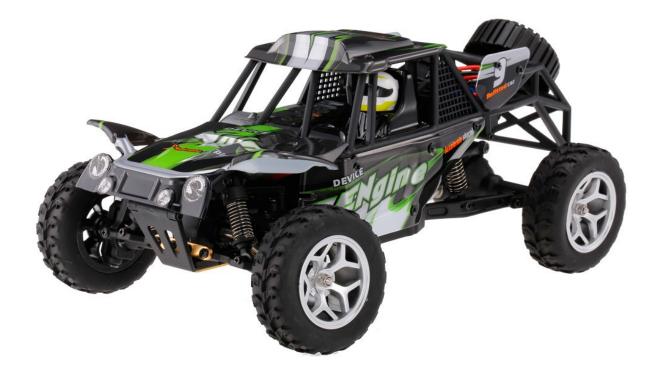

# WLtoys Car 18429 2.4G RC Car 1:18 Scale 4WD Splashing Waterproof Electric RTR Desert Buggy

This car features a full proportion 1/18 scale rc buggy car design, equipped with a 2.4GHz control system ready to race, four-wheel independent suspension system and shock absorbers, and independent metal differential, which can steadily move forward and backward, turn left and right, and it also can prevent damages caused by the vibration effectively. Vivid design gives your kids a sense of controlling or driving a real car with this model car.