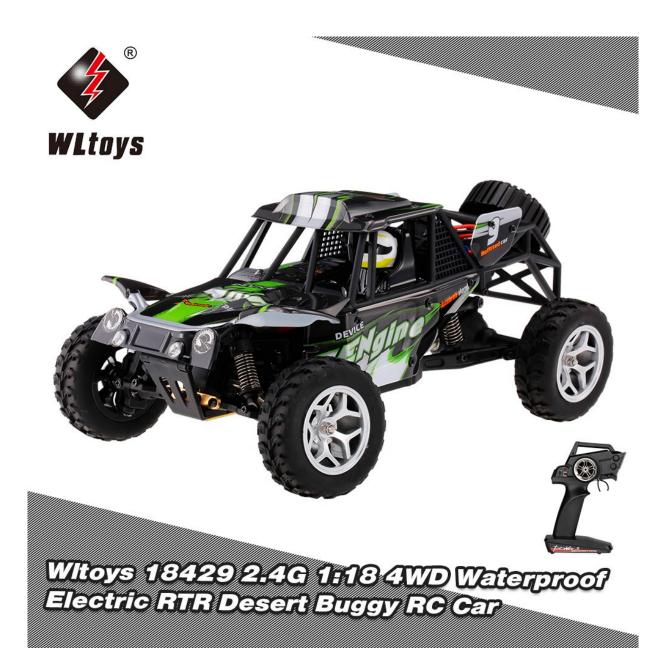

# WLtoys Car 18429 2.4G RC Car 1:18 Scale 4WD Splashing Waterproof Electric RTR Desert Buggy

This car features a full proportion 1/18 scale rc buggy car design, equipped with a 2.4GHz control system ready to race, four-wheel independent suspension system and shock absorbers, and independent metal differential, which can steadily move forward and backward, turn left and right, and it also can prevent damages caused by the vibration effectively. Vivid design gives your kids a sense of controlling or driving a real car with this model car.

## **Specifications:**

Brand name: WLtoys Item NO.: 18429 Item name: RC Climber Material: ABS Scale: 1/18 Drive System: 4 wheel drive Remote control frequency: 2.4GHz Max. speed: 40km/h Motor: 370 Brushed Motor Transmitter battery: 4 \* 1.5V AA battery (not included) Car battery: 6.4V 700mAh Li-ion battery (included) Remote control distance: About 100m Charging time: About 100mins Working time: About 10mins Suitable age: Above 14 years old Wheelbase: 180mm Wheel diameter: 65mm Wheel width: 22mm Battery size: 55 \* 33 \* 15mm Car size: 285 \* 165 \* 125mm (artificial measurements error allowed)