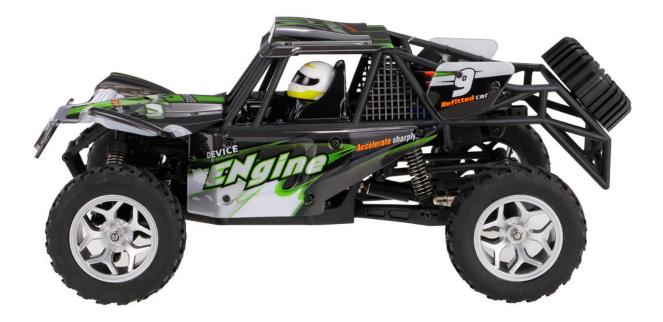

# WLtoys Car 18429 2.4G RC Car 1:18 Scale 4WD Splashing Waterproof Electric RTR Desert Buggy

This car features a full proportion 1/18 scale rc buggy car design, equipped with a 2.4GHz control system ready to race, four-wheel independent suspension system and shock absorbers, and independent metal differential, which can steadily move forward and backward, turn left and right, and it also can prevent damages caused by the vibration effectively. Vivid design gives your kids a sense of controlling or driving a real car with this model car.

## **Specifications:**

Brand name: WLtoys Item NO.: 18429 Item name: RC Climber Material: ABS Scale: 1/18 Drive System: 4 wheel drive Remote control frequency: 2.4GHz Max. speed: 40km/h Motor: 370 Brushed Motor Transmitter battery: 4 \* 1.5V AA battery (not included) Car battery: 6.4V 700mAh Li-ion battery (included) Remote control distance: About 100m Charging time: About 100mins Working time: About 10mins Suitable age: Above 14 years old Wheelbase: 180mm Wheel diameter: 65mm Wheel width: 22mm Battery size: 55 \* 33 \* 15mm Car size: 285 \* 165 \* 125mm (artificial measurements error allowed)