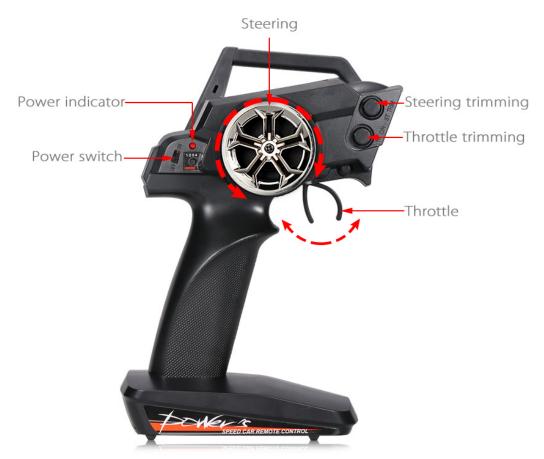

### Package List:

- 1 \* WLtoys 18429 RC Car
- 1 \* 2.4GHz Transmitter
- 1 \* 6.4V 700mAh Li-ion battery
- 1 \* USB Charger
- 1 \* Hex Wrench
- 1 \* English Manual