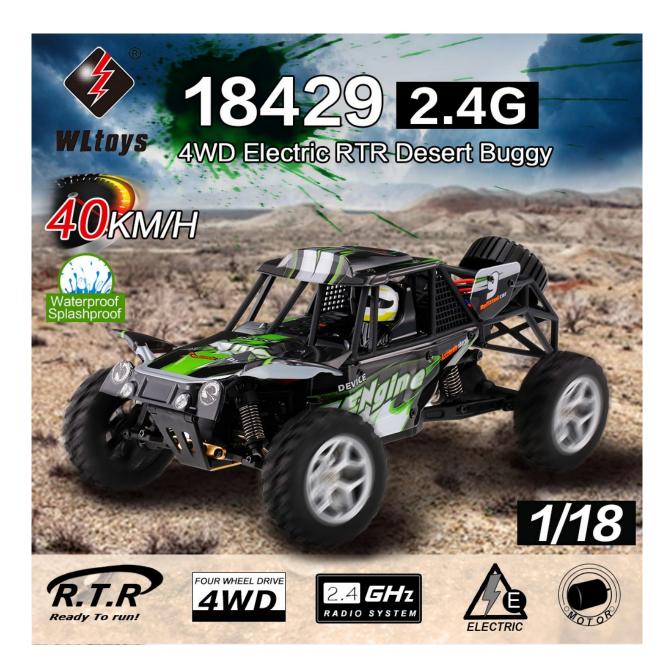

# WLtoys Car 18429 2.4G RC Car 1:18 Scale 4WD Splashing Waterproof Electric RTR Desert Buggy

This car features a full proportion 1/18 scale rc buggy car design, equipped with a 2.4GHz control system ready to race, four-wheel independent suspension system and shock absorbers, and independent metal differential, which can steadily move forward and backward, turn left and right, and it also can prevent damages caused by the vibration effectively. Vivid design gives your kids a sense of controlling or driving a real car with this model car.

## **Specifications:**

Brand name: WLtoys Item NO.: 18429 Item name: RC Climber Material: ABS Scale: 1/18 Drive System: 4 wheel drive Remote control frequency: 2.4GHz Max. speed: 40km/h Motor: 370 Brushed Motor Transmitter battery: 4 \* 1.5V AA battery (not included) Car battery: 6.4V 700mAh Li-ion battery (included) Remote control distance: About 100m Charging time: About 100mins Working time: About 10mins Suitable age: Above 14 years old Wheelbase: 180mm Wheel diameter: 65mm Wheel width: 22mm Battery size: 55 \* 33 \* 15mm Car size: 285 \* 165 \* 125mm (artificial measurements error allowed)