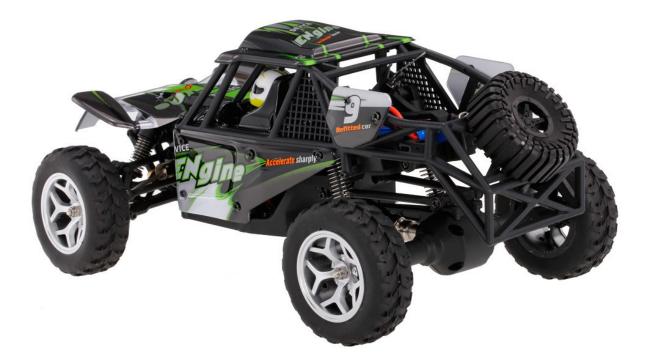

# WLtoys Car 18429 2.4G RC Car 1:18 Scale 4WD Splashing Waterproof Electric RTR Desert Buggy

This car features a full proportion 1/18 scale rc buggy car design, equipped with a 2.4GHz control system ready to race, four-wheel independent suspension system and shock absorbers, and independent metal differential, which can steadily move forward and backward, turn left and right, and it also can prevent damages caused by the vibration effectively. Vivid design gives your kids a sense of controlling or driving a real car with this model car.

Shock absorption and collision avoidance design provided longer service life