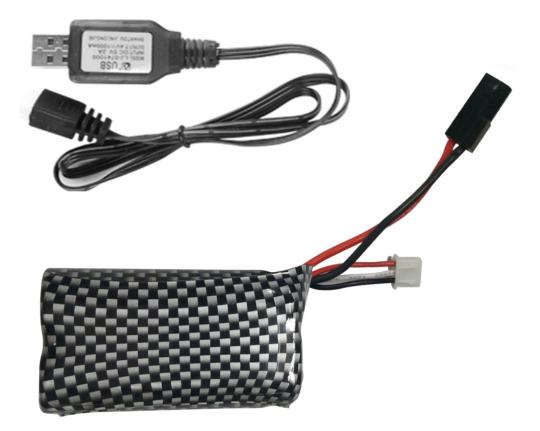

## Xinlehong Q902 1/16 2.4G 4WD 52km/h High Speed Brushless RC car Dessert Buggy Vehicle

Description:

| Basic<br>informa<br>tion | Brand:Xinlehong Q902<br>Model:1/16<br>Speed:52km/h                                                                                            |               | Esc: brush<br>Motor:Brushless motor                                |
|--------------------------|-----------------------------------------------------------------------------------------------------------------------------------------------|---------------|--------------------------------------------------------------------|
| Transm<br>itter          | Frequency:2.4G<br>Battery:AA battery(not<br>included)                                                                                         | Battery<br>:  | 7.4V 1000MA Li-ion                                                 |
| others                   | Charge time:60min<br>Using time:15min<br>Control distance:60–80Mm<br>Function: forward,<br>backward, left, right,<br>Proportional control:Yes | Dimen<br>sion | Size:27×23.5×13 CM<br>Package:24.8×36.1×14.6<br>cm<br>Weight:1750g |

Package included:

1\*RC Car

1\*Controller

1\*Rechargeable battery(built-in)

1\*Charger