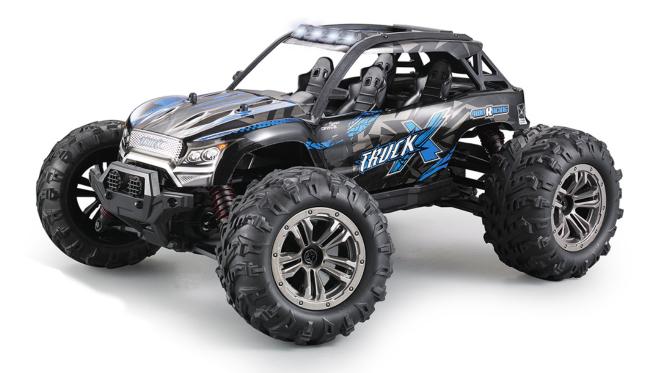

## Xinlehong Q902 1/16 2.4G 4WD 52km/h High Speed Brushless RC car Dessert Buggy Vehicle

Description:

| Basic<br>informa<br>tion | Brand:Xinlehong Q902<br>Model:1/16<br>Speed:52km/h                                                                                            |               | Esc: brush<br>Motor:Brushless motor                                |
|--------------------------|-----------------------------------------------------------------------------------------------------------------------------------------------|---------------|--------------------------------------------------------------------|
| Transm<br>itter          | Frequency:2.4G<br>Battery:AA battery(not<br>included)                                                                                         | Battery<br>:  | 7.4V 1000MA Li-ion                                                 |
| others                   | Charge time:60min<br>Using time:15min<br>Control distance:60–80Mm<br>Function: forward,<br>backward, left, right,<br>Proportional control:Yes | Dimen<br>sion | Size:27×23.5×13 CM<br>Package:24.8×36.1×14.6<br>cm<br>Weight:1750g |

## **REMOTE CONTROL CAR**

- 📕 A. Power Switch
- 📕 B. Steering Trim
- 👅 C. Steering Dual Rate Adjustment
- D.Steering Reverse Switch
- E.Speed mode (Full speed and half speed mode)
- > (28/45) Brushless Motor
- > Speed: up to 52+km/h
- > Scale: 1:16
- > Up to 60 m remote range
- > Operation time: up to 15min.
- > Rubber tires
- Sealed ball bearings
- > Four wheel independent
- > Suspension system
- > Frequency: 2.4 GHz
- Stuck protection
- Charging pressure limiting protection
- > Over-discharge protection
- > Thermal protection on PCB
- > Car battery: 1000mAh
- > Remote control power supply: 3x 1.5V "AA" batteries (Not included)
- > Suitable for chidren above 14years old