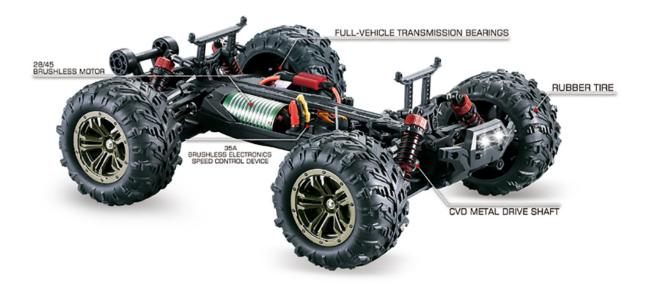

## **REMOTE CONTROL CAR**

- 📕 A. Power Switch
- 📕 B. Steering Trim
- 👅 C. Steering Dual Rate Adjustment
- D.Steering Reverse Switch
- E.Speed mode (Full speed and half speed mode)
- > (28/45) Brushless Motor
- > Speed: up to 52+km/h
- > Scale: 1:16
- > Up to 60 m remote range
- > Operation time: up to 15min.
- > Rubber tires
- Sealed ball bearings
- > Four wheel independent
- > Suspension system
- > Frequency: 2.4 GHz
- Stuck protection
- Charging pressure limiting protection
- > Over-discharge protection
- > Thermal protection on PCB
- > Car battery: 1000mAh
- > Remote control power supply: 3x 1.5V "AA" batteries (Not included)
- > Suitable for chidren above 14years old