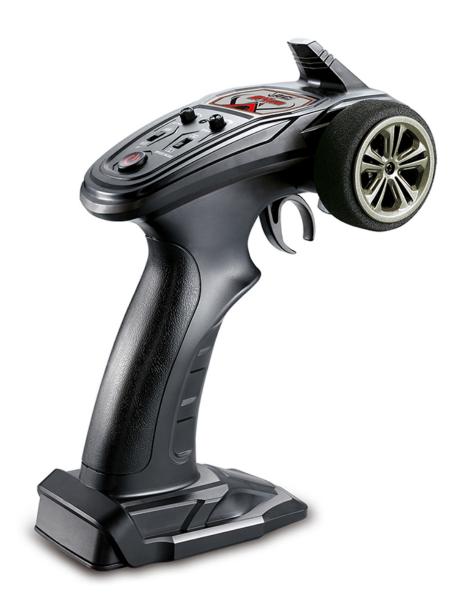

## **REMOTE CONTROL CAR**

- 📕 A. Power Switch
- 📕 B. Steering Trim
- 👅 C. Steering Dual Rate Adjustment
- D.Steering Reverse Switch
- E.Speed mode (Full speed and half speed mode)
- > (28/45) Brushless Motor
- > Speed: up to 52+km/h
- > Scale: 1:16
- > Up to 60 m remote range
- > Operation time: up to 15min.
- > Rubber tires
- Sealed ball bearings
- > Four wheel independent
- > Suspension system
- > Frequency: 2.4 GHz
- Stuck protection
- Charging pressure limiting protection
- > Over-discharge protection
- > Thermal protection on PCB
- > Car battery: 1000mAh
- > Remote control power supply: 3x 1.5V "AA" batteries (Not included)
- > Suitable for chidren above 14years old