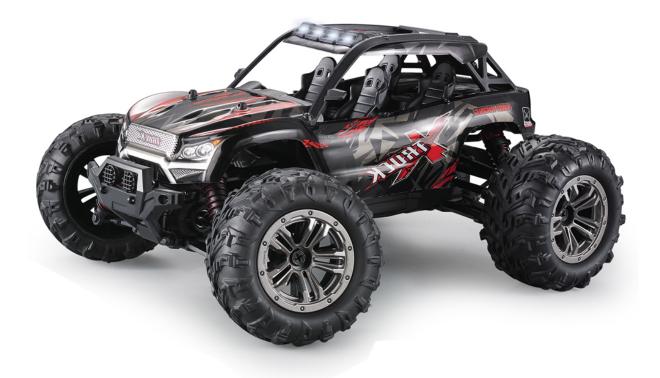

## Xinlehong Q902 1/16 2.4G 4WD 52km/h High Speed Brushless RC car Dessert Buggy Vehicle

Description:

| Basic<br>informa<br>tion | Brand:Xinlehong Q902<br>Model:1/16<br>Speed:52km/h                                                                                            |               | Esc: brush<br>Motor:Brushless motor                                |
|--------------------------|-----------------------------------------------------------------------------------------------------------------------------------------------|---------------|--------------------------------------------------------------------|
| Transm<br>itter          | Frequency:2.4G<br>Battery:AA battery(not<br>included)                                                                                         | Battery<br>:  | 7.4V 1000MA Li-ion                                                 |
| others                   | Charge time:60min<br>Using time:15min<br>Control distance:60–80Mm<br>Function: forward,<br>backward, left, right,<br>Proportional control:Yes | Dimen<br>sion | Size:27×23.5×13 CM<br>Package:24.8×36.1×14.6<br>cm<br>Weight:1750g |

## **REMOTE CONTROL CAR**

- 📕 A. Power Switch
- 📕 B. Steering Trim
- 👅 C. Steering Dual Rate Adjustment
- D.Steering Reverse Switch
- E.Speed mode (Full speed and half speed mode)
- > (28/45) Brushless Motor
- > Speed: up to 52+km/h
- > Scale: 1:16
- > Up to 60 m remote range
- > Operation time: up to 15min.
- > Rubber tires
- Sealed ball bearings
- > Four wheel independent
- > Suspension system
- > Frequency: 2.4 GHz
- Stuck protection
- Charging pressure limiting protection
- > Over-discharge protection
- > Thermal protection on PCB
- > Car battery: 1000mAh
- > Remote control power supply: 3x 1.5V "AA" batteries (Not included)
- > Suitable for chidren above 14years old