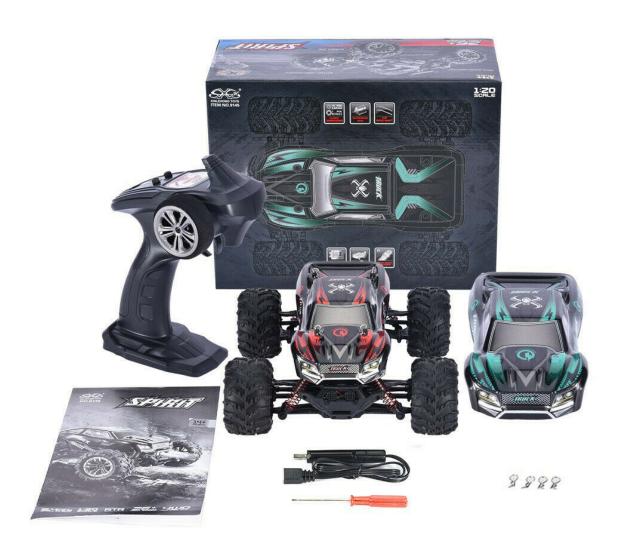

### Package Included:

- 1 X RC Car (Extra Car Cover)
- 1 X Remote Control
- 1 X Battery

## 1 X USB Cable