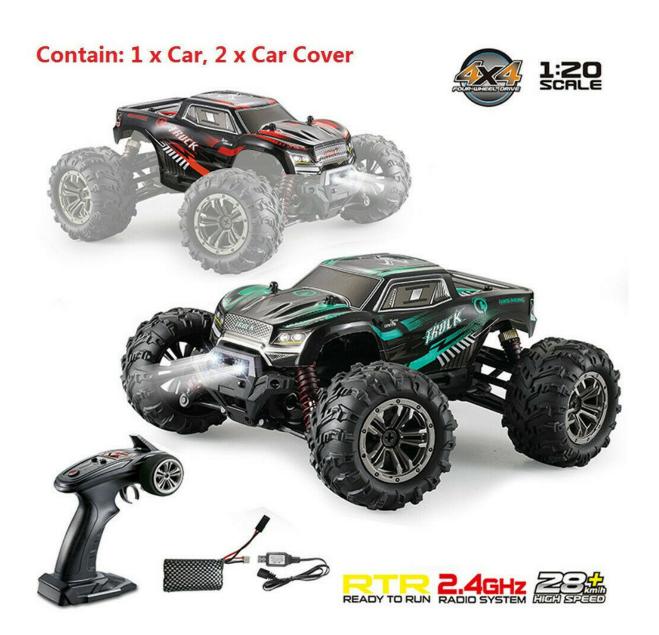

### Package Included:

- 1 X RC Car (Extra Car Cover)
- 1 X Remote Control
- 1 X Battery

## 1 X USB Cable