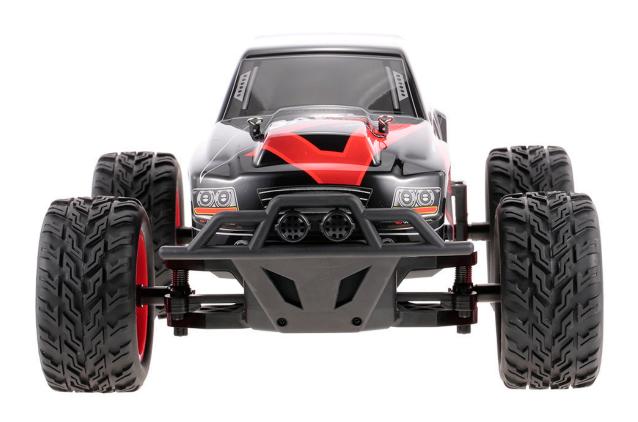

# WLtoys L219 2.4GHz 2WD 1/10 30KM/H Brushed Electric RTR Monster RC Car

This car features a full proportion 1/10 scale monster truck design, equipped with a 2.4GHz control system ready to race, two-wheel independent suspension system and shock absorbers, and independent metal differential, which can steadily move forward and backward, turn left and right, and it also can prevent damages caused by the vibration effectively. Vivid design gives your kids a sense of controlling or driving a real car with this model car.

#### Package List:

- 1 \* WLtoys L219 RC Car
- 1 \* 2.4GHz Transmitter
- 1 \* 6.4V 700mAh Car Battery
- 1 \* USB Charger
- 1 \* Screwdriver
- 1 \* English Manual

PRODUCT PICTURES