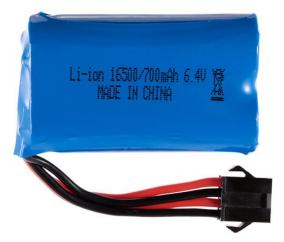

### Specifications:

Item NO.: L219

Item name: RC Monster Truck

Material: ABS Color: Red Scale: 1/10

Drive System: 2 wheel drive Motor: 390 brushed motor

Remote control frequency: 2.4GHz

Max. speed: 30km/h

Transmitter battery: 4 \* 1.5V AA battery (not included) Car battery: 6.4V 700mAh Li-ion battery (included)

## 6.4V 700mAh Li-ion battery

4 \* 1.5V AA battery (not included)