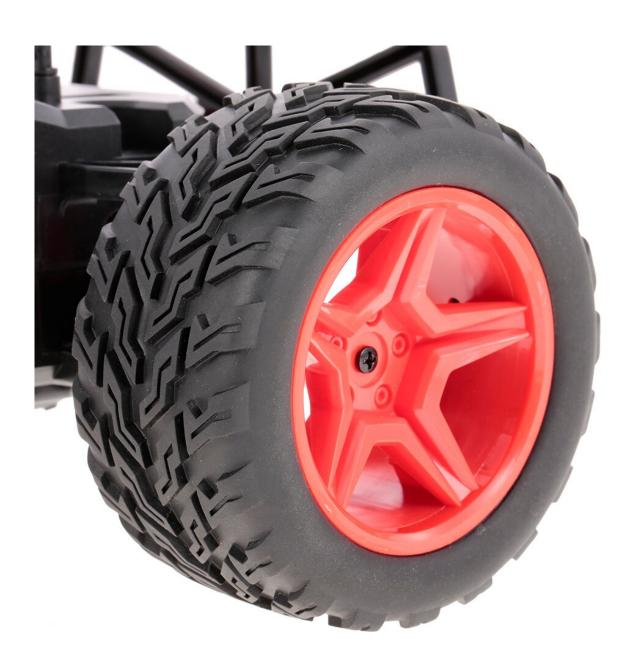

# **Product Details**

The wheels

Shock absorption

Battery compartments

### Specifications:

Item NO.: L219

Item name: RC Monster Truck

Material: ABS Color: Red Scale: 1/10

Drive System: 2 wheel drive Motor: 390 brushed motor

Remote control frequency: 2.4GHz

Max. speed: 30km/h

Transmitter battery: 4 \* 1.5V AA battery (not included) Car battery: 6.4V 700mAh Li-ion battery (included)