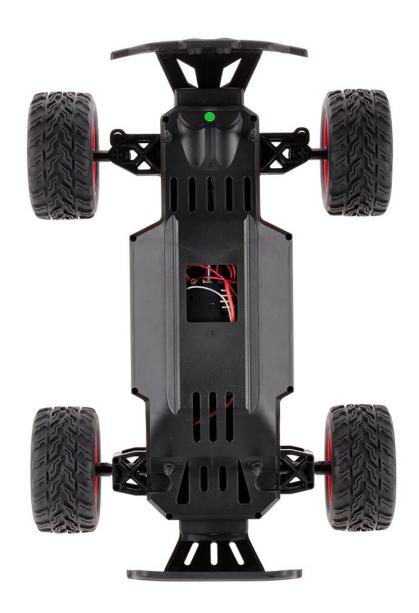

/ 18.8 \* 13 \* 10.7in

Package weight: 2444g / 5.4lb

#### Notice:

This product is not suitable for children under 14 years old.

Please read the introduction carefully before you start to operate.

### Caution for the battery:

Don't over-charge, or over-discharge batteries.

Don't put it beside the high temperature condition.

Don't throw it into fire.

Don't throw it into water.

#### Package List:

- 1 \* WLtoys L219 RC Car
- 1 \* 2.4GHz Transmitter
- 1 \* 6.4V 700mAh Car Battery
- 1 \* USB Charger
- 1 \* Screwdriver
- 1 \* English Manual

PRODUCT PICTURES









## Remote control



## PRODUCT LIST







Car\*1



Charging line\*1



The instructions\*1



The battery\*1



The screwdriver\*1

# **Product Details**





The wheels



Shock absorption



Battery compartments















## 6.4V 700mAh Li-ion battery





4 \* 1.5V AA battery (not included)