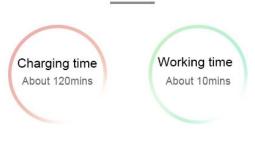

Remote control distance: About 80m

Charging time: About 120mins
Working time: About 10mins
Suitable age: Above 14 years old

Wheelbase: 255mm Wheel diameter: 100mm Wheel width: 50mm

Ground clearance: 25mm