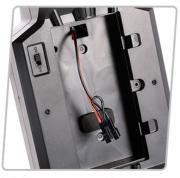

size: 47.8 \* 33 \* 27.2cm / 18.8 \* 13 \* 10.7in

Package weight: 2444g / 5.4lb

#### Notice:

This product is not suitable for children under 14 years old.

Please read the introduction carefully before you start to operate.

### Caution for the battery:

Don't over-charge, or over-discharge batteries.

Don't put it beside the high temperature condition.

Don't throw it into fire.

Don't throw it into water.

#### Package List:

- 1 \* WLtoys L219 RC Car
- 1 \* 2.4GHz Transmitter
- 1 \* 6.4V 700mAh Car Battery
- 1 \* USB Charger
- 1 \* Screwdriver
- 1 \* English Manual

PRODUCT PICTURES









## Remote control



## PRODUCT LIST







Car\*1



Charging line\*1



The instructions\*1



The battery\*1



The screwdriver\*1

# **Product Details**





The wheels



Shock absorption



Battery compartments















## 6.4V 700mAh Li-ion battery





4 \* 1.5V AA battery (not included)