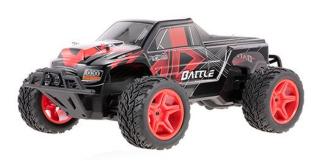

# WLtoys L219 2.4GHz 2WD 1/10 30KM/H Brushed Electric RTR Monster RC Car

This car features a full proportion 1/10 scale monster truck design, equipped with a 2.4GHz control system ready to race, two-wheel independent suspension system and shock absorbers, and independent metal differential, which can steadily move forward and backward, turn left and right, and it also can prevent damages caused by the vibration effectively. Vivid design gives your kids a sense of controlling or driving a real car with this model car.