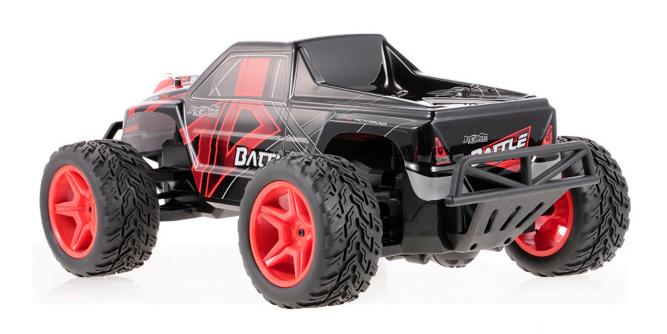

55mm Wheel diameter: 100mm Wheel width: 50mm

Ground clearance: 25mm

Car size: 438 \* 290 \* 180mm (artificial measurements error allowed)

Car weight: 1185g

#### **Package Information:**

Package size: 47.8 \* 33 \* 27.2cm / 18.8 \* 13 \* 10.7in

Package weight: 2444g / 5.4lb

#### Notice:

This product is not suitable for children under 14 years old.

Please read the introduction carefully before you start to operate.

### Caution for the battery:

Don't over-charge, or over-discharge batteries.

Don't put it beside the high temperature condition.

Don't throw it into fire.

Don't throw it into water.

#### Package List:

- 1 \* WLtoys L219 RC Car
- 1 \* 2.4GHz Transmitter
- 1 \* 6.4V 700mAh Car Battery
- 1 \* USB Charger
- 1 \* Screwdriver
- 1 \* English Manual

PRODUCT PICTURES









## Remote control



## PRODUCT LIST







Car\*1



Charging line\*1



The instructions\*1



The battery\*1



The screwdriver\*1

# **Product Details**





The wheels



Shock absorption



Battery compartments















## 6.4V 700mAh Li-ion battery





4 \* 1.5V AA battery (not included)