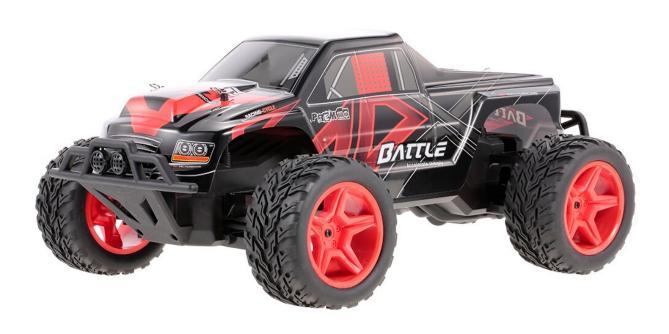

# WLtoys L219 2.4GHz 2WD 1/10 30KM/H Brushed Electric RTR Monster RC Car

This car features a full proportion 1/10 scale monster truck design, equipped with a 2.4GHz control system ready to race, two-wheel independent suspension system and shock absorbers, and independent metal differential, which can steadily move forward and backward, turn left and right, and it also can prevent damages caused by the vibration effectively. Vivid design gives your kids a sense of controlling or driving a real car with this model car.

### Specifications:

Item NO.: L219

Item name: RC Monster Truck

Material: ABS Color: Red Scale: 1/10

Drive System: 2 wheel drive Motor: 390 brushed motor

Remote control frequency: 2.4GHz

Max. speed: 30km/h

Transmitter battery: 4 \* 1.5V AA battery (not included) Car battery: 6.4V 700mAh Li-ion battery (included)