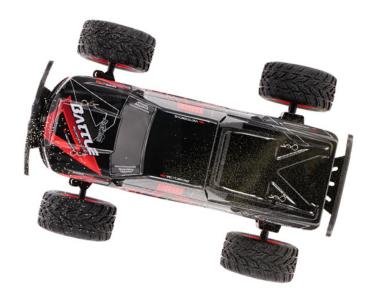

# WLtoys L219 2.4GHz 2WD 1/10 30KM/H Brushed Electric RTR Monster RC Car

This car features a full proportion 1/10 scale monster truck design, equipped with a 2.4GHz control system ready to race, two-wheel independent suspension system and shock absorbers, and independent metal differential, which can steadily move forward and backward, turn left and right, and it also can prevent damages caused by the vibration effectively. Vivid design gives your kids a sense of controlling or driving a real car with this model car.

# **Product Details**

The wheels

Shock absorption

Battery compartments