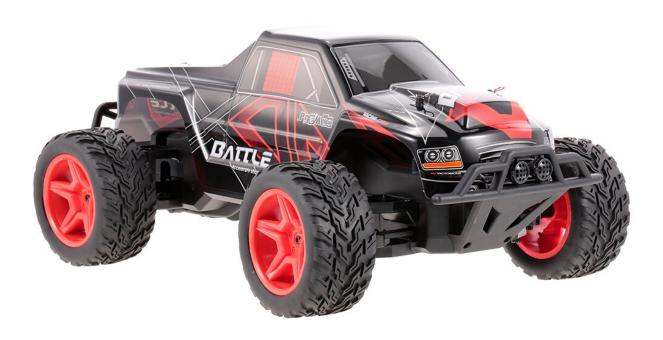

# WLtoys L219 2.4GHz 2WD 1/10 30KM/H Brushed Electric RTR Monster RC Car

This car features a full proportion 1/10 scale monster truck design, equipped with a 2.4GHz control system ready to race, two-wheel independent suspension system and shock absorbers, and independent metal differential, which can steadily move forward and backward, turn left and right, and it also can prevent damages caused by the vibration effectively. Vivid design gives your kids a sense of controlling or driving a real car with this model car.

### Specifications:

Item NO.: L219

Item name: RC Monster Truck

Material: ABS Color: Red Scale: 1/10

Drive System: 2 wheel drive Motor: 390 brushed motor

Remote control frequency: 2.4GHz

Max. speed: 30km/h

Transmitter battery: 4 \* 1.5V AA battery (not included) Car battery: 6.4V 700mAh Li-ion battery (included)