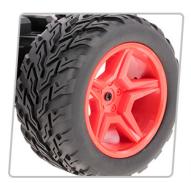

**Package Information:**

Package size: 47.8 \* 33 \* 27.2cm / 18.8 \* 13 \* 10.7in

Package weight: 2444g / 5.4lb

#### Notice:

This product is not suitable for children under 14 years old.

Please read the introduction carefully before you start to operate.

### Caution for the battery:

Don't over-charge, or over-discharge batteries.

Don't put it beside the high temperature condition.

Don't throw it into fire.

Don't throw it into water.

#### Package List:

- 1 \* WLtoys L219 RC Car
- 1 \* 2.4GHz Transmitter
- 1 \* 6.4V 700mAh Car Battery
- 1 \* USB Charger
- 1 \* Screwdriver
- 1 \* English Manual

PRODUCT PICTURES









## Remote control



## PRODUCT LIST







Car\*1



Charging line\*1



The instructions\*1



The battery\*1



The screwdriver\*1

# **Product Details**





The wheels



Shock absorption



Battery compartments















## 6.4V 700mAh Li-ion battery





4 \* 1.5V AA battery (not included)