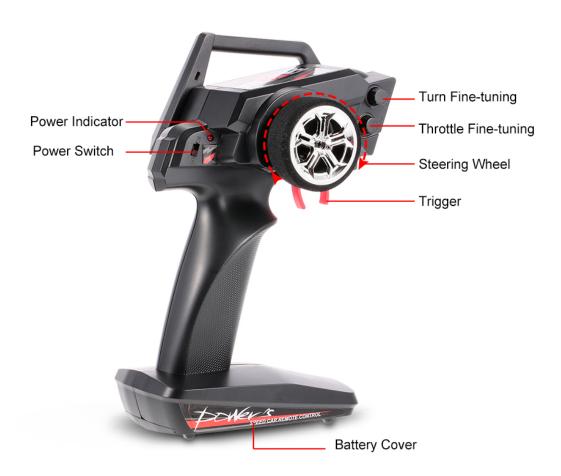

0mm Wheel width: 50mm

Ground clearance: 25mm

Car size: 438 \* 290 \* 180mm (artificial measurements error allowed)

Car weight: 1185g

#### **Package Information:**

Package size: 47.8 \* 33 \* 27.2cm / 18.8 \* 13 \* 10.7in

Package weight: 2444g / 5.4lb

#### Notice:

This product is not suitable for children under 14 years old.

Please read the introduction carefully before you start to operate.

### Caution for the battery:

Don't over-charge, or over-discharge batteries.

Don't put it beside the high temperature condition.

Don't throw it into fire.

Don't throw it into water.

#### Package List:

- 1 \* WLtoys L219 RC Car
- 1 \* 2.4GHz Transmitter
- 1 \* 6.4V 700mAh Car Battery
- 1 \* USB Charger
- 1 \* Screwdriver
- 1 \* English Manual

PRODUCT PICTURES









## Remote control



## PRODUCT LIST







Car\*1



Charging line\*1



The instructions\*1



The battery\*1



The screwdriver\*1

# **Product Details**





The wheels



Shock absorption



Battery compartments















## 6.4V 700mAh Li-ion battery





4 \* 1.5V AA battery (not included)