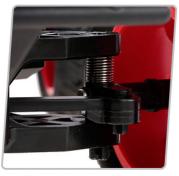

ormation:**

Package size: 47.8 \* 33 \* 27.2cm / 18.8 \* 13 \* 10.7in

Package weight: 2444g / 5.4lb

#### Notice:

This product is not suitable for children under 14 years old.

Please read the introduction carefully before you start to operate.

### Caution for the battery:

Don't over-charge, or over-discharge batteries.

Don't put it beside the high temperature condition.

Don't throw it into fire.

Don't throw it into water.

#### Package List:

- 1 \* WLtoys L219 RC Car
- 1 \* 2.4GHz Transmitter
- 1 \* 6.4V 700mAh Car Battery
- 1 \* USB Charger
- 1 \* Screwdriver
- 1 \* English Manual

PRODUCT PICTURES









## Remote control



## PRODUCT LIST







Car\*1



Charging line\*1



The instructions\*1



The battery\*1



The screwdriver\*1

# **Product Details**





The wheels



Shock absorption



Battery compartments















## 6.4V 700mAh Li-ion battery





4 \* 1.5V AA battery (not included)