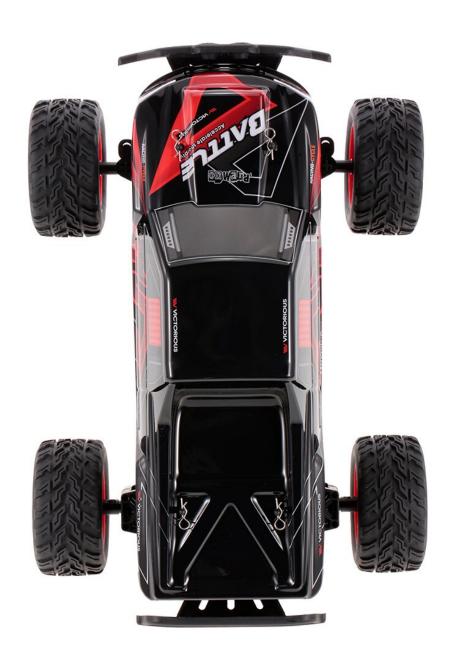

# WLtoys L219 2.4GHz 2WD 1/10 30KM/H Brushed Electric RTR Monster RC Car

This car features a full proportion 1/10 scale monster truck design, equipped with a 2.4GHz control system ready to race, two-wheel independent suspension system and shock absorbers, and independent metal differential, which can steadily move forward and backward, turn left and right, and it also can prevent damages caused by the vibration effectively. Vivid design gives your kids a sense of controlling or driving a real car with this model car.

### Specifications:

Item NO.: L219

Item name: RC Monster Truck

Material: ABS Color: Red Scale: 1/10

Drive System: 2 wheel drive Motor: 390 brushed motor

Remote control frequency: 2.4GHz

Max. speed: 30km/h

Transmitter battery: 4 \* 1.5V AA battery (not included) Car battery: 6.4V 700mAh Li-ion battery (included)

#### Package List:

- 1 \* WLtoys L219 RC Car
- 1 \* 2.4GHz Transmitter
- 1 \* 6.4V 700mAh Car Battery
- 1 \* USB Charger
- 1 \* Screwdriver
- 1 \* English Manual

PRODUCT PICTURES