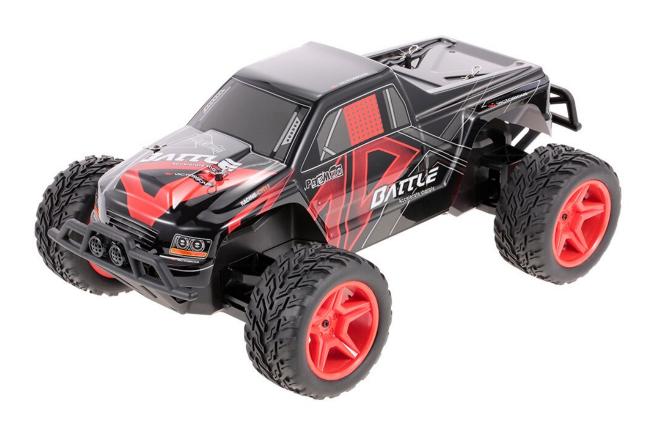

# WLtoys L219 2.4GHz 2WD 1/10 30KM/H Brushed Electric RTR Monster RC Car

This car features a full proportion 1/10 scale monster truck design, equipped with a 2.4GHz control system ready to race, two-wheel independent suspension system and shock absorbers, and independent metal differential, which can steadily move forward and backward, turn left and right, and it also can prevent damages caused by the vibration effectively. Vivid design gives your kids a sense of controlling or driving a real car with this model car.

### Specifications:

Item NO.: L219

Item name: RC Monster Truck

Material: ABS Color: Red Scale: 1/10

Drive System: 2 wheel drive Motor: 390 brushed motor

Remote control frequency: 2.4GHz

Max. speed: 30km/h

Transmitter battery: 4 \* 1.5V AA battery (not included) Car battery: 6.4V 700mAh Li-ion battery (included)