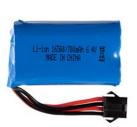

### Specifications:

Item NO.: L219

Item name: RC Monster Truck

Material: ABS Color: Red Scale: 1/10

Drive System: 2 wheel drive Motor: 390 brushed motor

Remote control frequency: 2.4GHz

Max. speed: 30km/h

Transmitter battery: 4 \* 1.5V AA battery (not included) Car battery: 6.4V 700mAh Li-ion battery (included)

## 6.4V 700mAh Li-ion battery

4 \* 1.5V AA battery (not included)