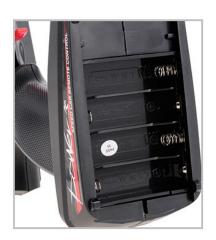

# **Product Details**

The wheels

Shock absorption

Battery compartments

## 6.4V 700mAh Li-ion battery

4 \* 1.5V AA battery (not included)