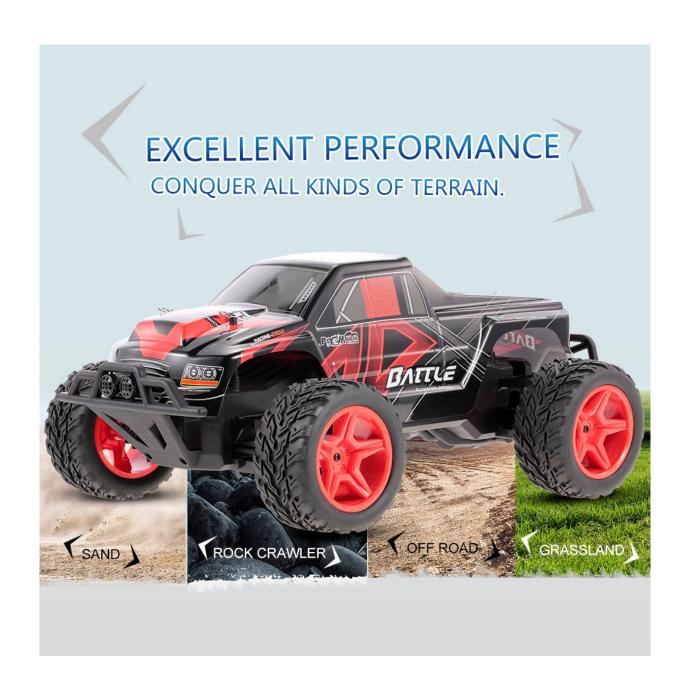

# WLtoys L219 2.4GHz 2WD 1/10 30KM/H Brushed Electric RTR Monster RC Car

This car features a full proportion 1/10 scale monster truck design, equipped with a 2.4GHz control system ready to race, two-wheel independent suspension system and shock absorbers, and independent metal differential, which can steadily move forward and backward, turn left and right, and it also can prevent damages caused by the vibration effectively. Vivid design gives your kids a sense of controlling or driving a real car with this model car.

#### Features:

Made of high quality ABS material
Equipped with 390 high brushed intensity motor
Ready to run and no need to assembly
With large capacity rechargeable battery
1/10 scale suitable for indoor and outdoor control
2.4GHz supporting a range of remote control about 80 meters