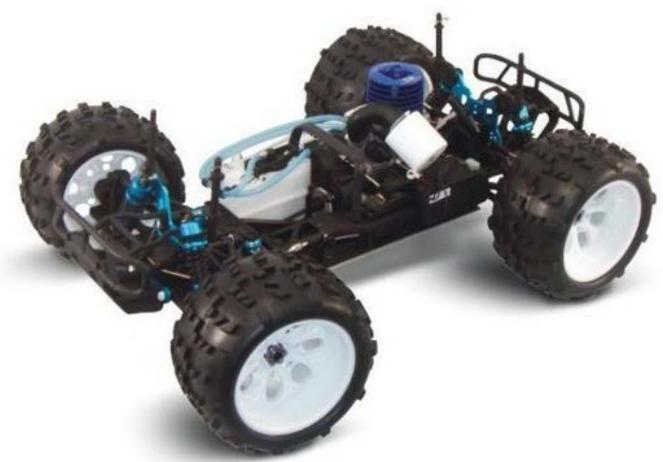

This is the great looking and even better performing HSP Nitro Radio Controlled Monster truck. The truck is very tough and a good all rounder performing well both of and on road. The R/C is feature packed making it one of the top spec buggies on the market and the SH.21 Engine along with the automatic 2 speed gearbox makes it extremely quick. The R/C comes fully built with everything included including many alloy parts, apart from fuel, glow plug start and 12 normal AA batteries. All products are supplied with the Transmitter, detailed Instruction Manual with additional information sheets plus a free download book. Nitro models require 12 x AA Batteries.

HSP 1/8 Scale Nitro Gas Powered 4WD Off-Road Monster Truck; 4 Wheel Drive; Shaft Drive

Front and Rear Differentials;Race Spec 125cc Oversize Polycarbonate Fuel Tank

Powerful 2.95cc Nitro Gas Motor; Factory Team Exhaust Header; More Powerful Slide Carburettor

Pull Start; High Flow Air Cleaner; Factory Tuned Aluminium Exhaust Pipe Front and Rear Differentials with Bevel Gears; Centre Differential

Full 4 Wheel A-Arm 100% independent Adjustable Suspension

Aluminium Cap Oil Filled Adjustable Shock Absorbers (55% More travel)