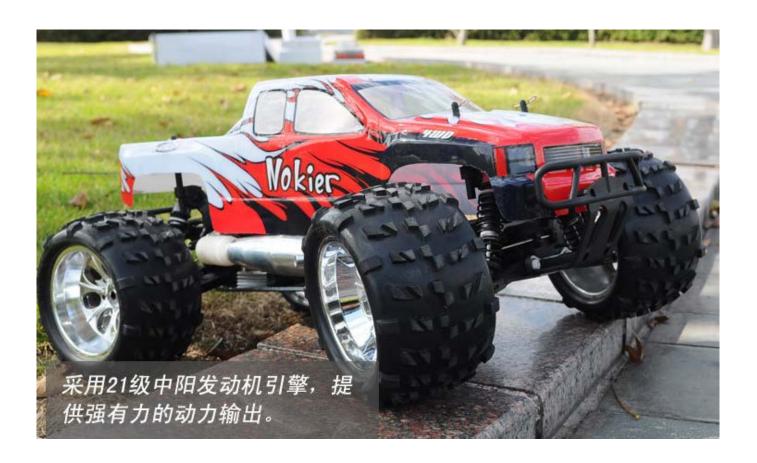

This is the great looking and even better performing HSP Nitro Radio Controlled Monster truck. The truck is very tough and a good all rounder performing well both of and on road. The R/C is feature packed making it one of the top spec buggies on the market and the SH.21 Engine along with the automatic 2 speed gearbox makes it extremely quick. The R/C comes fully built with everything included including many alloy parts, apart from fuel, glow plug start and 12 normal AA batteries. All products are supplied with the Transmitter, detailed Instruction Manual with additional information sheets plus a free download book. Nitro models require 12 x AA Batteries.

HSP 1/8 Scale Nitro Gas Powered 4WD Off-Road Monster Truck; 4 Wheel Drive; Shaft Drive

Front and Rear Differentials;Race Spec 125cc Oversize Polycarbonate Fuel Tank

Powerful 2.95cc Nitro Gas Motor; Factory Team Exhaust Header; More Powerful Slide Carburettor