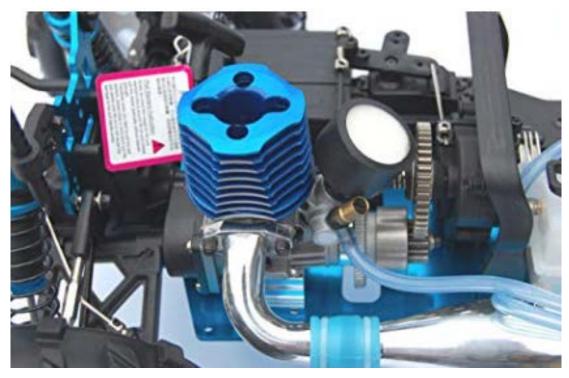

HSP 1/8 Scale Nitro Gas Powered 4WD Off-Road Monster Truck; 4 Wheel Drive; Shaft Drive

Front and Rear Differentials;Race Spec 125cc Oversize Polycarbonate Fuel Tank

Powerful 2.95cc Nitro Gas Motor; Factory Team Exhaust Header; More Powerful Slide Carburettor

Pull Start; High Flow Air Cleaner; Factory Tuned Aluminium Exhaust Pipe Front and Rear Differentials with Bevel Gears; Centre Differential

Full 4 Wheel A-Arm 100% independent Adjustable Suspension

Aluminium Cap Oil Filled Adjustable Shock Absorbers (55% More travel)