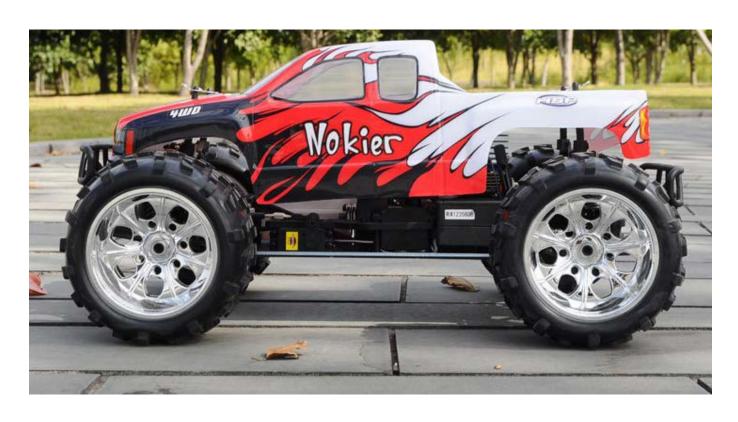

HSP 1/8 Scale Nitro Gas Powered 4WD Off-Road Monster Truck; 4 Wheel Drive; Shaft Drive

Front and Rear Differentials;Race Spec 125cc Oversize Polycarbonate Fuel Tank

Powerful 2.95cc Nitro Gas Motor; Factory Team Exhaust Header; More Powerful Slide Carburettor