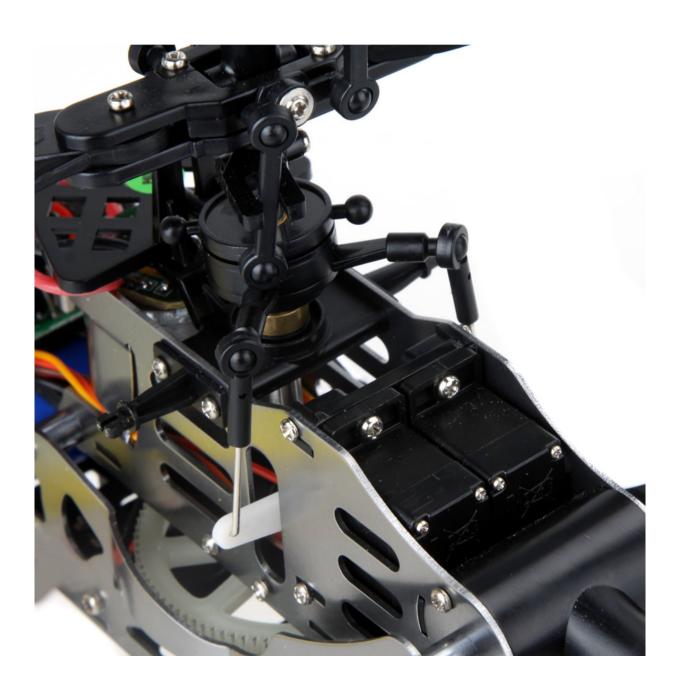

p
2.4ghz Radio System
Transmitter can be used for V911, V929, V939, V949
Li-Po powered for increased power and flight time
Large rotor diameter is inherently more stable
Extra Tail Blade
Extra Main Blades

# **Specifications:**

Main rotor diameter: 15.7"
Tail rotor diameter: 5"

Remote distance: about 100m Flight altitude: about 100m Flying time: about 6–7 minutes Charging time: about 120 minutes

Transmitter battery: 4 \* AA Battery (not included)

Helicopter battery: Built-in 7.4V 850mAh (rechargable)

Package size: 50 \* 25 \* 14cm / 19.7 \* 9.8 \* 5.5in

Package weight: 1390g / 3.1oz

# Package list:

- 1 \* Wltoys V912 helicopter
- 1 \* 4CH Transmitter (Model 2)
- 1 \* Battery charger
- 1 \* Spare part(main blade;tail rotor)
- 1 \* English user manual

## PRODUCT PICTURES