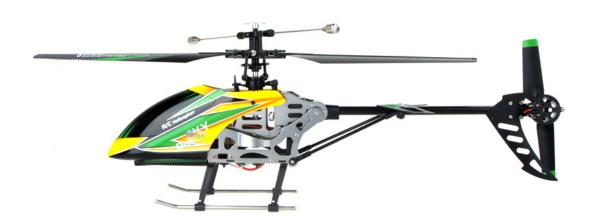

# **Specifications:**

Main rotor diameter: 15.7"
Tail rotor diameter: 5"

Remote distance: about 100m Flight altitude: about 100m Flying time: about 6–7 minutes Charging time: about 120 minutes

Transmitter battery: 4 \* AA Battery (not included)

Helicopter battery: Built-in 7.4V 850mAh (rechargable)

Package size: 50 \* 25 \* 14cm / 19.7 \* 9.8 \* 5.5in

Package weight: 1390g / 3.1oz