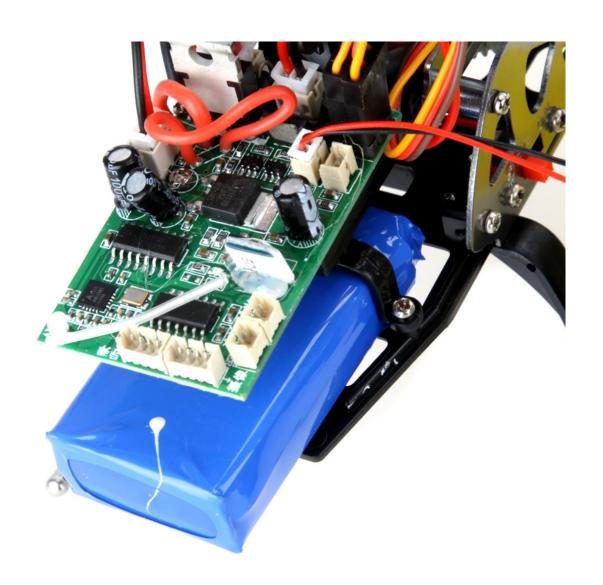

tup
2.4ghz Radio System
Transmitter can be used for V911, V929, V939, V949
Li-Po powered for increased power and flight time
Large rotor diameter is inherently more stable
Extra Tail Blade
Extra Main Blades

# **Specifications:**

Main rotor diameter: 15.7"
Tail rotor diameter: 5"

Remote distance: about 100m Flight altitude: about 100m Flying time: about 6–7 minutes Charging time: about 120 minutes

Transmitter battery: 4 \* AA Battery (not included)

Helicopter battery: Built-in 7.4V 850mAh (rechargable)

Package size: 50 \* 25 \* 14cm / 19.7 \* 9.8 \* 5.5in

Package weight: 1390g / 3.1oz

# Package list:

- 1 \* Wltoys V912 helicopter
- 1 \* 4CH Transmitter (Model 2)
- 1 \* Battery charger
- 1 \* Spare part(main blade;tail rotor)
- 1 \* English user manual

## PRODUCT PICTURES