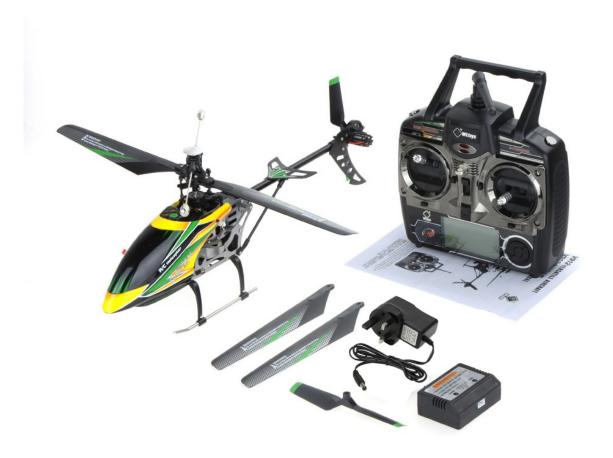

# Package list:

- 1 \* Wltoys V912 helicopter
- 1 \* 4CH Transmitter (Model 2)
- 1 \* Battery charger
- 1 \* Spare part(main blade;tail rotor)
- 1 \* English user manual

# **Specifications:**

Main rotor diameter: 15.7"
Tail rotor diameter: 5"

Remote distance: about 100m Flight altitude: about 100m Flying time: about 6–7 minutes Charging time: about 120 minutes

Transmitter battery: 4 \* AA Battery (not included)

Helicopter battery: Built-in 7.4V 850mAh (rechargable)

Package size: 50 \* 25 \* 14cm / 19.7 \* 9.8 \* 5.5in

Package weight: 1390g / 3.1oz