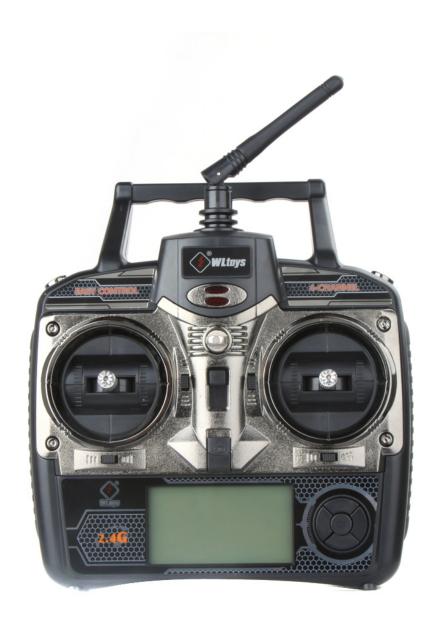

### Features:

Mode 2 Transmitter Setup
2.4ghz Radio System
Transmitter can be used for V911, V929, V939, V949
Li-Po powered for increased power and flight time
Large rotor diameter is inherently more stable
Extra Tail Blade
Extra Main Blades

# **Specifications:**

Main rotor diameter: 15.7"
Tail rotor diameter: 5"

Remote distance: about 100m Flight altitude: about 100m Flying time: about 6–7 minutes Charging time: about 120 minutes

Transmitter battery: 4 \* AA Battery (not included)