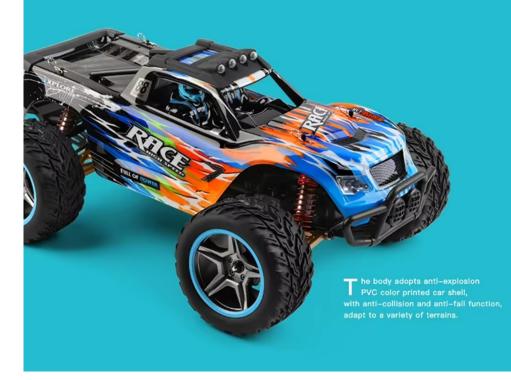

## The body adopts anti-explosion PVC color printing car shell

#### With anti-collision and anti-fall function, adapt to a variety of terrain

The body adopts anti-explosion PVC color printed car shell, with anti-collision and anti-fall function, adapt to a variety of terrains.