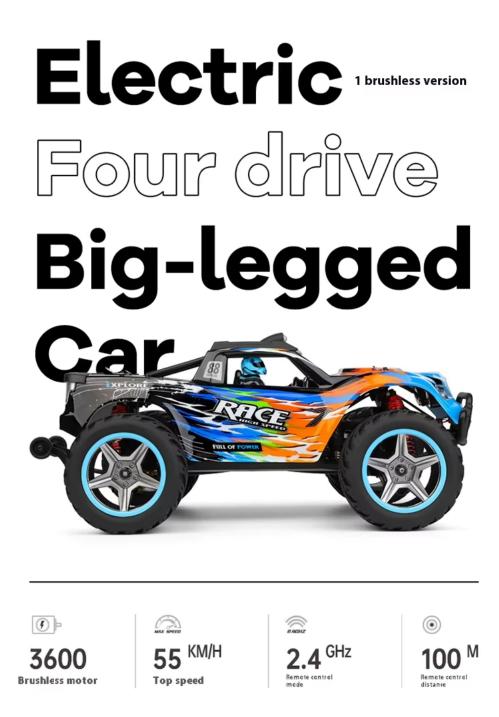

Product weight (bare): 1.884KG Maximum speed: 55km/h Use time: about 8 minutes Charging time: about 3 hours Remote control mode: 2.4G remote control Remote control distance: about 100 metres Drive motor: 3660 brushless motor Battery Detail: 7.4V 2200mAh\*1 Accessories: manual, USB charger, zinc alloy cross socket, small screwdriver

### Using brushless motor, fast speed, high efficiency, speed up to 55 Km/h. High-quality motor makes horsepower more powerful, faster than the same type of car

Using brushless motor, fast speed, high efficiency, speed up to 55Km/h. High quality motor to make horsepower more powerful, faster than the same type of car.

# **3660**

4POLES BL MOTOR 3660 BRUSHLESS DRIVE MOTOR FOR MORE POWER

Voltage parameter

3500 Kv

HIGH EFFICIENCY LOW ENERGY CONSUMPTIONLOW NOISE (MUTE) SMOOTH OPERATION

#### Duration

**8** min

About 8min LARGE POWER BATTERY FOR LONGER DURATION

**Maximum speed** 

**55** Km/h

7.4v 2200mAh LARGE POWER BATTERY PROVIDES A POWERFUL POWER TO DRIVE THE MOTOR