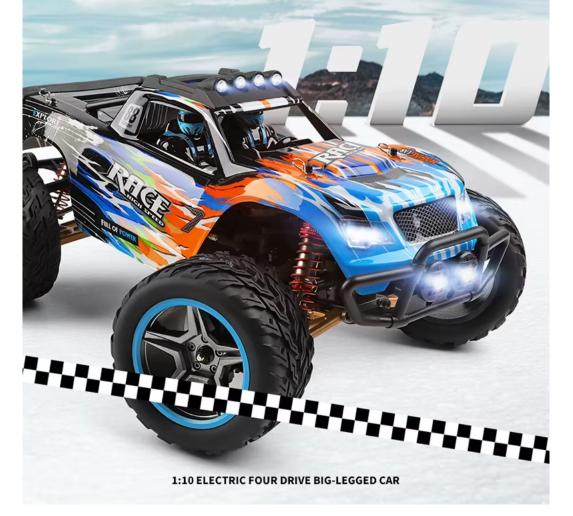

WLtoys 104019 1:10 Scale 55km/H 4wd Rc Car Desert Cross-Country High Speed Drift Monster Truck

## Description:

Model: 104019 (now upgraded to V8 remote control) Name: 1 to 10 Electric 4WD Bigfoot Material: PA + electronic components + alloy c Product size: 38\*27.5\*19.5CM Color box size: 40\*29\*21CM Outer box size: 59.5\*41.5\*43.5CM Number of boxes: 4 Gross net weight: 13.24/11.74KG