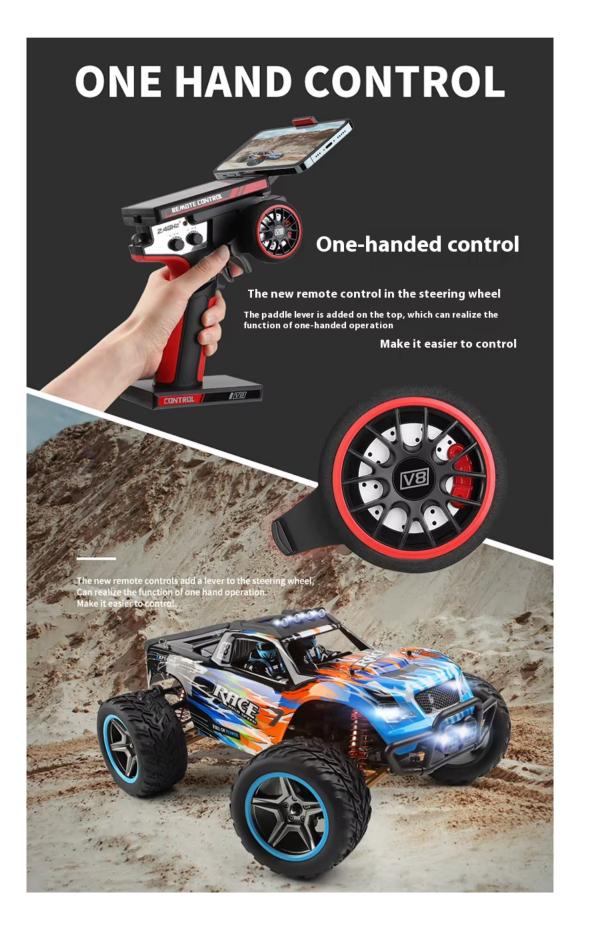

# INTEGRATED MOBILE PHONE HOLDER

### **Built-in phone holder**

In order to facilitate the external camera to realize real-time control vision, the remote control has a built-in mobile phone bracket for free play.

In order to facilitate the external camera to achieve real-time controlvision, The remote control is equipped with a built-in mobile phone bracket for smooth play.