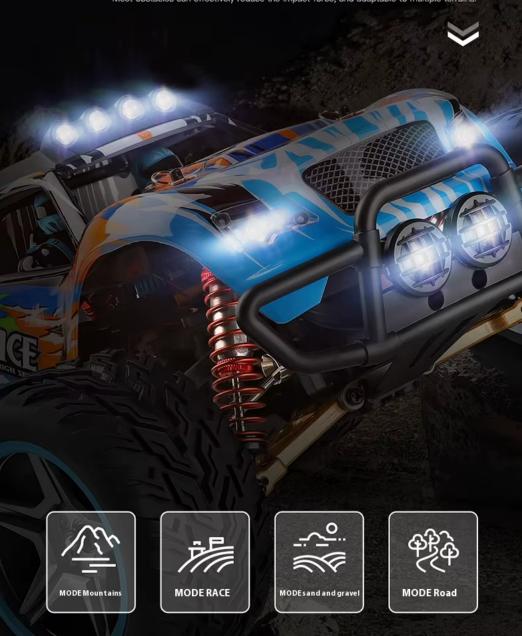

### Four-wheel independent suspension system

Encounter obstacles can effectively reduce the impact, adapt to a variety of terrain

Meet obstacles can effectively reduce the impact force, and adaptable to multiple terrains.

### Simulation of metal oil pressure shock absorber

Using simulated metal oil pressure shock absorber, it can effectively reduce vibration when driving at high speed and make driving stable

Using simulated metal oil pressure shock absorbers, can effectively reduce the vibration when the remote control vehicle driving, so that the smooth running.