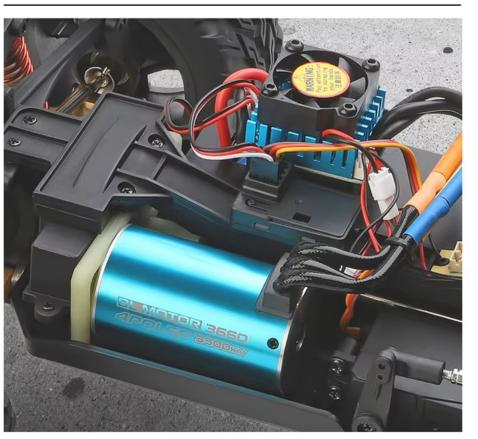

# **3660**

4POLES BL MOTOR 3660 BRUSHLESS DRIVE MOTOR FOR MORE POWER

Voltage parameter

3500 Kv

HIGH EFFICIENCY LOW ENERGY CONSUMPTIONLOW NOISE (MUTE) SMOOTH OPERATION