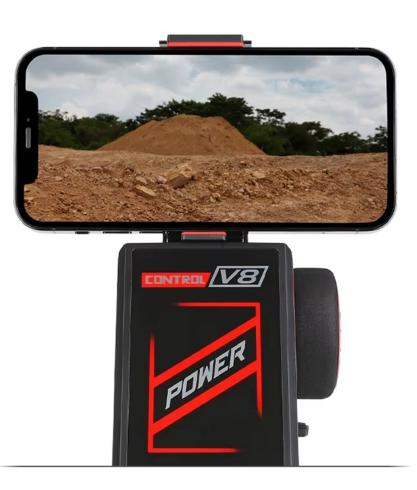

# INTEGRATED MOBILE PHONE HOLDER

### **Built-in phone holder**

In order to facilitate the external camera to realize real-time control vision, the remote control has a built-in mobile phone bracket for free play.

In order to facilitate the external camera to achieve real-time controlvision, The remote control is equipped with a built-in mobile phone bracket for smooth play.