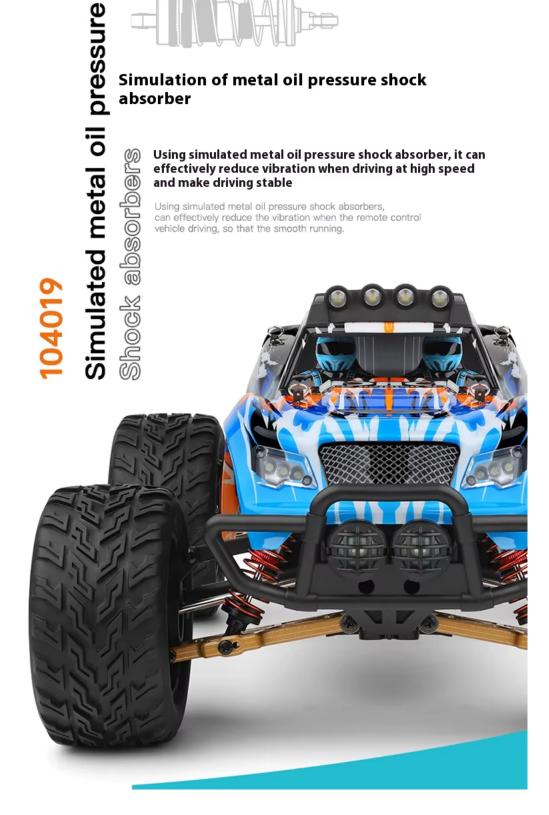

### Simulation of metal oil pressure shock absorber

Using simulated metal oil pressure shock absorber, it can effectively reduce vibration when driving at high speed and make driving stable

Using simulated metal oil pressure shock absorbers, can effectively reduce the vibration when the remote control vehicle driving, so that the smooth running.

### Four-wheel independent suspension system

Encounter obstacles can effectively reduce the impact, adapt to a variety of terrain

Meet obstacles can effectively reduce the impact force, and adaptable to multiple terrains.