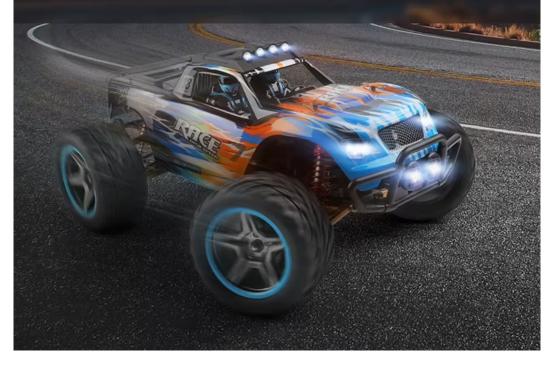

WLtoys 104019 1:10 Scale 55km/H 4wd Rc Car Desert Cross-Country High Speed Drift Monster Truck

## Description:

Model: 104019 (now upgraded to V8 remote control) Name: 1 to 10 Electric 4WD Bigfoot Material: PA + electronic components + alloy c Product size: 38\*27.5\*19.5CM Color box size: 40\*29\*21CM Outer box size: 59.5\*41.5\*43.5CM Number of boxes: 4 Gross net weight: 13.24/11.74KG

Product weight (bare): 1.884KG Maximum speed: 55km/h Use time: about 8 minutes Charging time: about 3 hours Remote control mode: 2.4G remote control Remote control distance: about 100 metres Drive motor: 3660 brushless motor Battery Detail: 7.4V 2200mAh\*1 Accessories: manual, USB charger, zinc alloy cross socket, small screwdriver

Function:

1.Four-wheel independent suspension system; simulated metal oil shock absorber; full tie rod adjustable design;

2. Adopt 3660 brushless drive motor power more abundant.

3. Adopting all-metal gears, strong abrasion resistance, improve the service life of gears.

4. High-speed ball bearings, steel drive shaft, which greatly improves the service life of the remote control car.5. Explosion-resistant PVC colour-printed car shell,

beautiful and impact-resistant.

• 3660 BRUSHLESS ELECTRIC MACHINE. • FOUR WHEEL INDEPENDENT SUSPENSION SYSTEM. • SIMULATION OF METAL OIL SHOCK ABSORBERS.