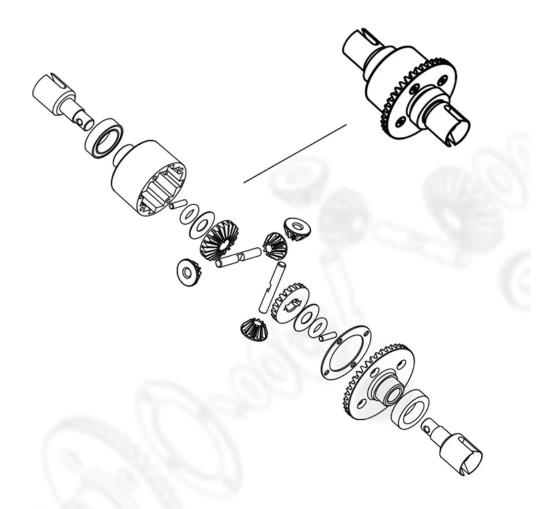

# All Metal Gear All-metal gear

Using all-metal gear, strong wear resistance, improve the service life of the gear,

All metal gear, wear resistance, improve the service life of gear.

# HIGH-SPEED BALL BEARING

High speed ball bearing

The high-speed ball bearing of the whole vehicle, the spherical steel ball is installed between the inner steel ring and the outer steel ring to reduce the friction in the power transmission process and improve the mechanical power transmission efficiency, which greatly improves the service life of the remote control car

The whole vehicle high-speed ball bearing, the ball ball is installed in the middle of the inner and outer steel ring, in the rolling way to reduce the friction in the process of power transmission and improve the efficiency of mechanical power transmission, greatly improving the service life of remote control vehicle.