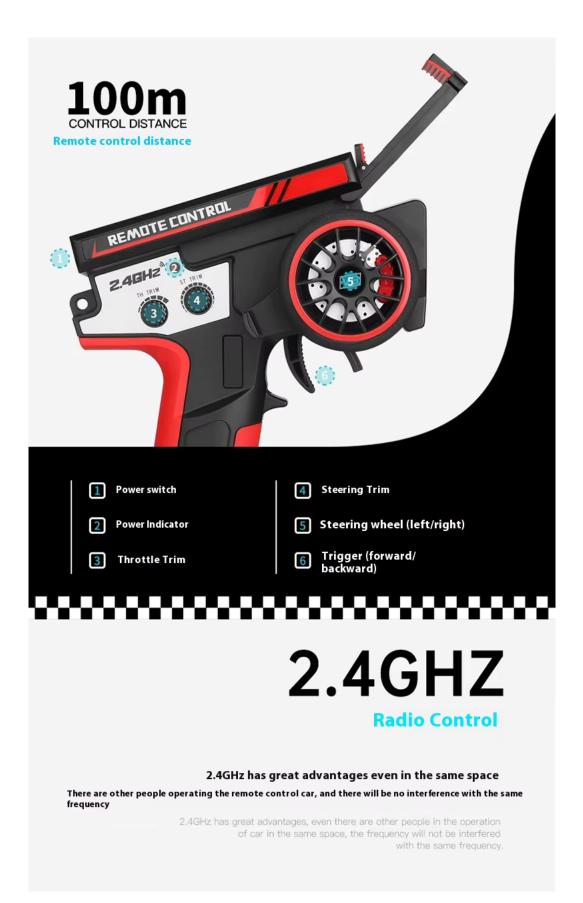

Product weight (bare): 1.884KG Maximum speed: 55km/h Use time: about 8 minutes Charging time: about 3 hours Remote control mode: 2.4G remote control Remote control distance: about 100 metres Drive motor: 3660 brushless motor Battery Detail: 7.4V 2200mAh\*1 Accessories: manual, USB charger, zinc alloy cross socket, small screwdriver