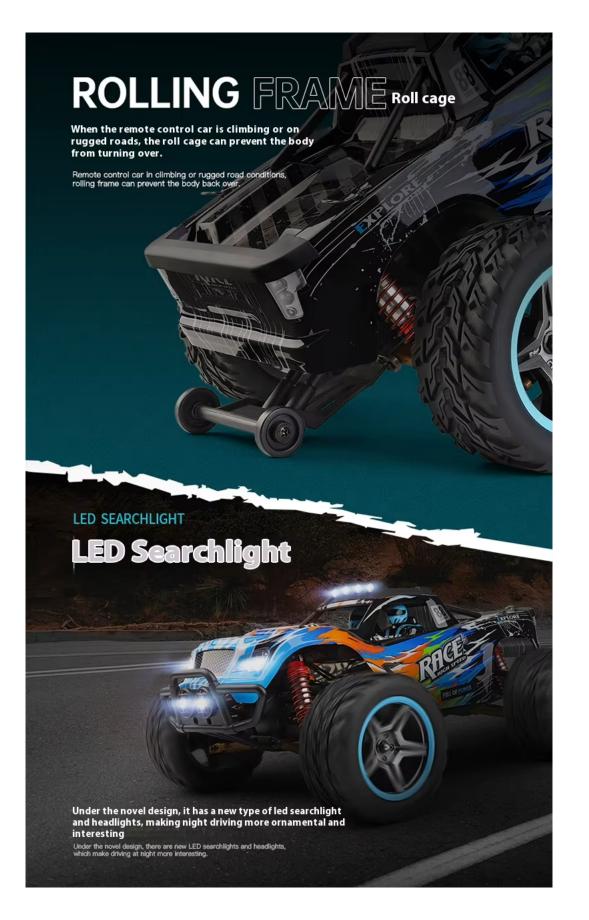

## The body adopts anti-explosion PVC color printing car shell

#### With anti-collision and anti-fall function, adapt to a variety of terrain

The body adopts anti-explosion PVC color printed car shell, with anti-collision and anti-fall function, adapt to a variety of terrains.