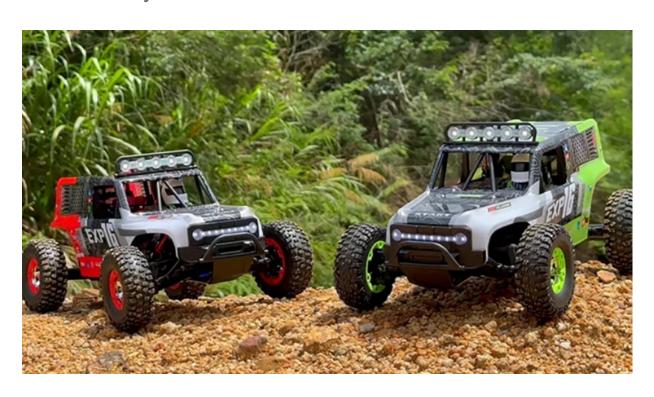

## Witoys 124006 1:12 Remote Control Car Electric 4-Wheel Drive High Speed Off Road Led Rc Climbing Car

## **Description:**

| Basi<br>c<br>infor<br>mati<br>on | Brand: I Wltoys Models:124006 Electric 4WD RC Car Model:1/16 Speed:40km/H Color: Red, Green                                                                                              | P o<br>wer<br>syst<br>em | Drive Motor:<br>540 Motor                                                                                        |
|----------------------------------|------------------------------------------------------------------------------------------------------------------------------------------------------------------------------------------|--------------------------|------------------------------------------------------------------------------------------------------------------|
| Tra<br>nsm<br>itter              | Frequency:2.4 GHZ Battery: 4*AA Batteries (Not Included)                                                                                                                                 | Batt<br>ery:             | 7.4v 1500<br>mah High<br>Rate Lithium<br>Battery                                                                 |
| othe<br>rs                       | Charge time:3h Using time:About 10 Minutes Control distance:About 100 Meters Function:Driving at high speed, rapid acceleration, deceleration, braking, reversing, left turn, right turn | Dim<br>ensi<br>on        | Size:41*24.5 *17.5cm Wheelbase: 253mm Ground Spacing: 40mm Product Weight (Naked Car): 1499g (Including Battery) |