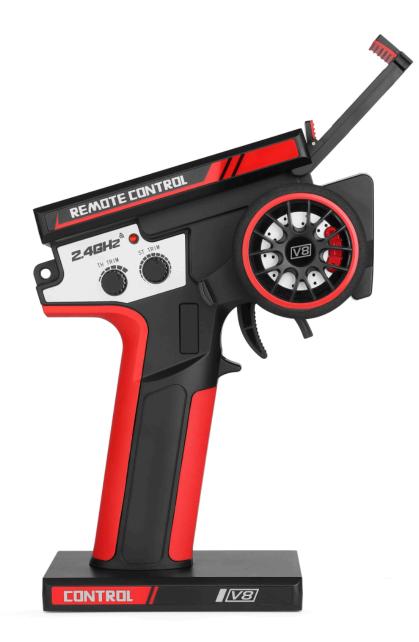

#### WItoys 124008 RTR 1/12 2.4G 4WD 3S Brushless RC Car 60km/h Off-Road Climbing High Speed Truck Full Proportional Vehicle

**Description:** 

| Description.         |                                                                                                                                    |                 |                                                                                                                                                                                                                                                    |
|----------------------|------------------------------------------------------------------------------------------------------------------------------------|-----------------|----------------------------------------------------------------------------------------------------------------------------------------------------------------------------------------------------------------------------------------------------|
| Basic<br>information | Brand:Wltoy<br>s<br>Item<br>No:124008<br>Scale:1/12<br>Color:Red<br>Max<br>Speed:60k<br>m/h                                        | Power<br>System | ESC:35A<br>independent<br>brushless esc<br>Motor:Brushless<br>motor 3s 3500kv                                                                                                                                                                      |
| Transmitter          | Frequency:<br>2.4G<br>Channel:4C<br>H<br>Remote<br>Distance:>1<br>00m<br>Required<br>Battery:4X<br>AAA<br>battery(not<br>included) | Battery         | Battery for the<br>Car:1/2*11.1V<br>1300mAh or<br>2000mAh 25C Lipo<br>battery(included,ca<br>pacity and number<br>are optional chosen<br>by yourself)<br>Battery Charging<br>Time:About 3 hours<br>Battery Playing<br>Time:Approx.10/16<br>minutes |