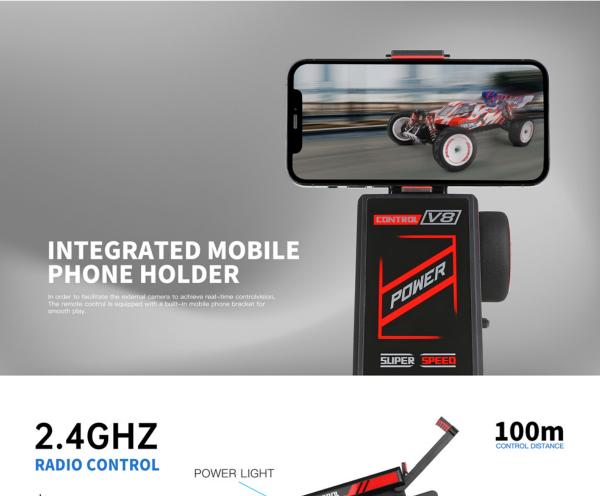

#### Name. 1:12 35 Electric 4WD Racing Car

size. 34.7×21.1×12.2cm

Box size. 39.4×22.8×17.5cm

Mode. 2.4GHz (Remote Control Distance is about 100m)

Motor. 3S Brushless Motor

Battery. 11.1V 1300mAh \*1 (Standard)