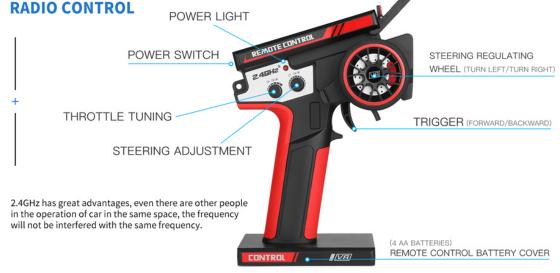

#### WItoys 124008 RTR 1/12 2.4G 4WD 3S Brushless RC Car 60km/h Off-Road Climbing High Speed Truck Full Proportional Vehicle

**Description:** 

| Description.         |                                                                                                                                    |                 |                                                                                                                                                                                                                                                    |
|----------------------|------------------------------------------------------------------------------------------------------------------------------------|-----------------|----------------------------------------------------------------------------------------------------------------------------------------------------------------------------------------------------------------------------------------------------|
| Basic<br>information | Brand:Wltoy<br>s<br>Item<br>No:124008<br>Scale:1/12<br>Color:Red<br>Max<br>Speed:60k<br>m/h                                        | Power<br>System | ESC:35A<br>independent<br>brushless esc<br>Motor:Brushless<br>motor 3s 3500kv                                                                                                                                                                      |
| Transmitter          | Frequency:<br>2.4G<br>Channel:4C<br>H<br>Remote<br>Distance:>1<br>00m<br>Required<br>Battery:4X<br>AAA<br>battery(not<br>included) | Battery         | Battery for the<br>Car:1/2*11.1V<br>1300mAh or<br>2000mAh 25C Lipo<br>battery(included,ca<br>pacity and number<br>are optional chosen<br>by yourself)<br>Battery Charging<br>Time:About 3 hours<br>Battery Playing<br>Time:Approx.10/16<br>minutes |