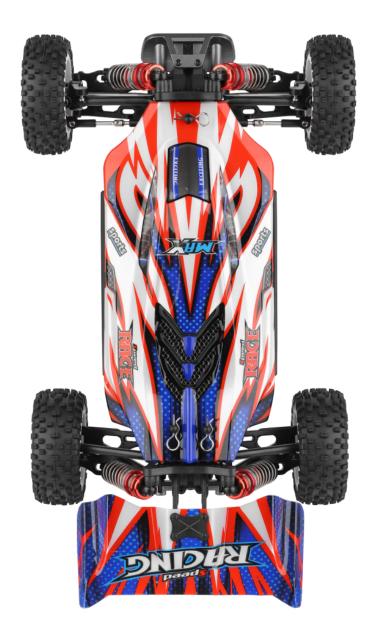

### Features:

1. Using brushless motor, fast speed and high efficiency.

2. The whole car zinc alloy gear has strong abrasion resistance.

3. Using independent hanging hardware oil filled shock absorber, shock absorbing performance can adapt to various terrain.

4. Independent 35A electronics (good performance), independent receiving machine (stable signal), independent steering servo (flexible control).