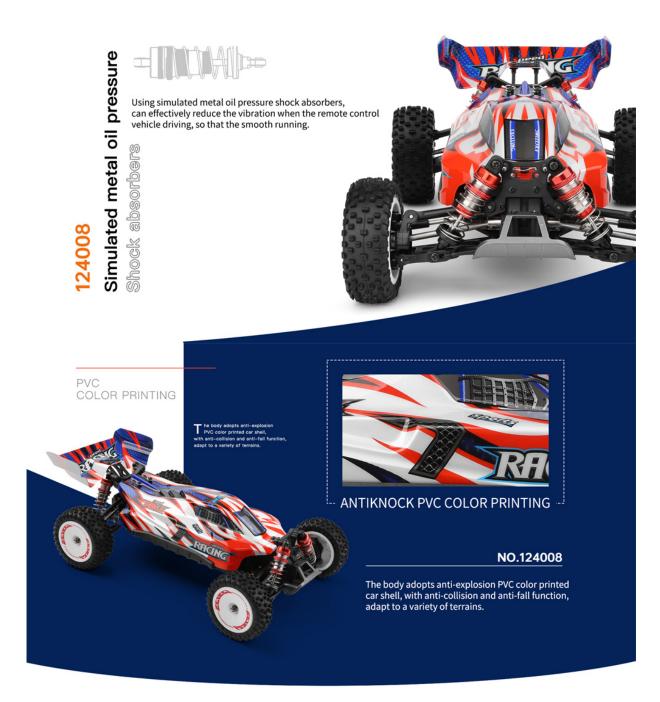

### Features:

1. Using brushless motor, fast speed and high efficiency.

2. The whole car zinc alloy gear has strong abrasion resistance.

3. Using independent hanging hardware oil filled shock absorber, shock absorbing performance can adapt to various terrain.

4. Independent 35A electronics (good performance), independent receiving machine (stable signal), independent steering servo (flexible control).