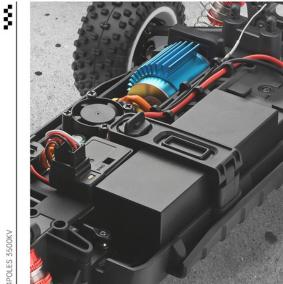

# 4POLES 3500KV

#### **Brushless Motor**

Brushless motor, with **3S** 35A electric adjustment, fast speed, high efficiency, up to 60Km/h. Premium motors give more horsepower and are faster than comparable cars.

MOTOR TYPE **3S** 

#### **4POLES**

BL MOTOR 3S BRUSHLESS DRIVE MOTOR FOR MORE POWER

MOTOR VALUE 3500 KV

HIGH EFFICIENCY LOW ENERGY CONSUMPTION LOW NOISE (MUTE) SMOOTH OPERATION