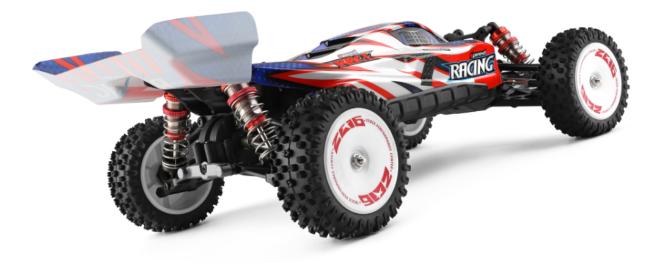

#### WItoys 124008 RTR 1/12 2.4G 4WD 3S Brushless RC Car 60km/h Off-Road Climbing High Speed Truck Full Proportional Vehicle

**Description:** 

| Description.         |                                                                                                                                    |                 |                                                                                                                                                                                                                                                    |
|----------------------|------------------------------------------------------------------------------------------------------------------------------------|-----------------|----------------------------------------------------------------------------------------------------------------------------------------------------------------------------------------------------------------------------------------------------|
| Basic<br>information | Brand:Wltoy<br>s<br>Item<br>No:124008<br>Scale:1/12<br>Color:Red<br>Max<br>Speed:60k<br>m/h                                        | Power<br>System | ESC:35A<br>independent<br>brushless esc<br>Motor:Brushless<br>motor 3s 3500kv                                                                                                                                                                      |
| Transmitter          | Frequency:<br>2.4G<br>Channel:4C<br>H<br>Remote<br>Distance:>1<br>00m<br>Required<br>Battery:4X<br>AAA<br>battery(not<br>included) | Battery         | Battery for the<br>Car:1/2*11.1V<br>1300mAh or<br>2000mAh 25C Lipo<br>battery(included,ca<br>pacity and number<br>are optional chosen<br>by yourself)<br>Battery Charging<br>Time:About 3 hours<br>Battery Playing<br>Time:Approx.10/16<br>minutes |

#### Name. 1:12 35 Electric 4WD Racing Car

size. 34.7×21.1×12.2cm

Box size. 39.4×22.8×17.5cm

Mode. 2.4GHz (Remote Control Distance is about 100m)

Motor. 3S Brushless Motor

Battery. 11.1V 1300mAh \*1 (Standard)