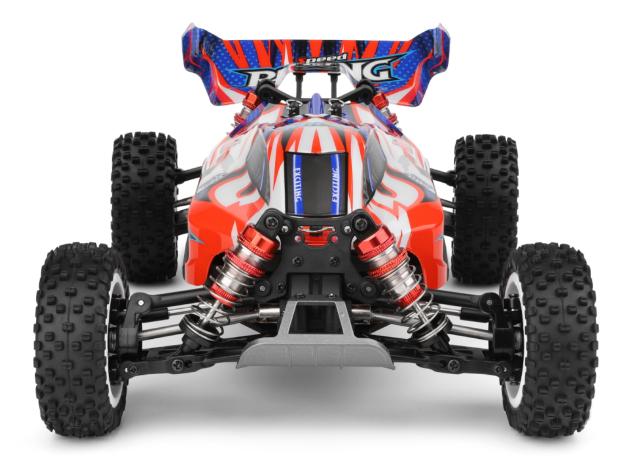

### Features:

1. Using brushless motor, fast speed and high efficiency.

2. The whole car zinc alloy gear has strong abrasion resistance.

3. Using independent hanging hardware oil filled shock absorber, shock absorbing performance can adapt to various terrain.

4. Independent 35A electronics (good performance), independent receiving machine (stable signal), independent steering servo (flexible control).