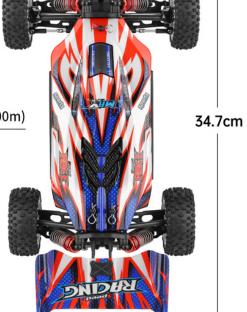

equipment, is about to take you on a speed trip.











# 4POLES 3500KV

#### **Brushless Motor**

Brushless motor, with **3S** 35A electric adjustment, fast speed, high efficiency, up to 60Km/h. Premium motors give more horsepower and are faster than comparable cars.

MOTOR TYPE **3S** 

#### **4POLES**

BL MOTOR 3S BRUSHLESS DRIVE MOTOR FOR MORE POWER

MOTOR VALUE 3500 KV

HIGH EFFICIENCY LOW ENERGY CONSUMPTION LOW NOISE (MUTE) SMOOTH OPERATION





## **Product Information**

#### NO.124008

#### Name. 1:12 35 Electric 4WD Racing Car

size. 34.7×21.1×12.2cm

Box size. 39.4×22.8×17.5cm

Mode. 2.4GHz (Remote Control Distance is about 100m)

Motor. 3S Brushless Motor

Battery. 11.1V 1300mAh \*1 (Standard)

11.1V 2000mAh \*1 (Optional)

<sup>Speed.</sup> 60Km/h

Use time. About 10 min



21.1cm