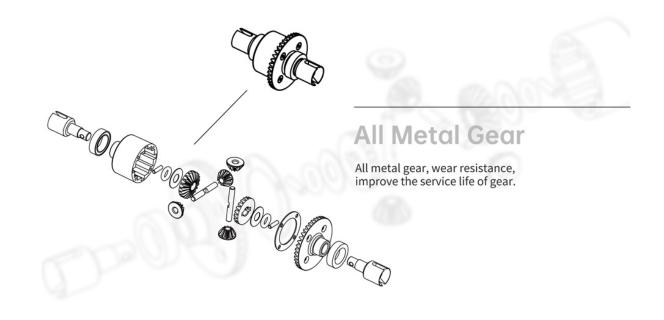

### Features:

1. Using brushless motor, fast speed and high efficiency.

2. The whole car zinc alloy gear has strong abrasion resistance.

3. Using independent hanging hardware oil filled shock absorber, shock absorbing performance can adapt to various terrain.