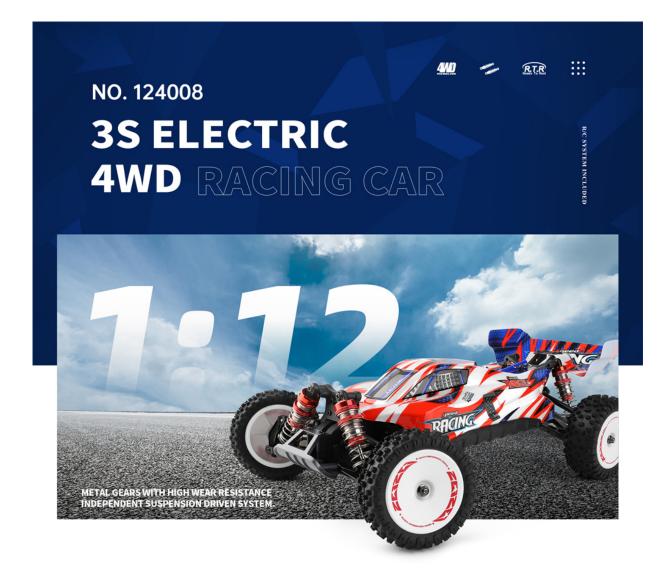

#### NO.124008

#### Name. 1:12 35 Electric 4WD Racing Car

size. 34.7×21.1×12.2cm

Box size. 39.4×22.8×17.5cm

Mode. 2.4GHz (Remote Control Distance is about 100m)

Motor. 3S Brushless Motor

Battery. 11.1V 1300mAh \*1 (Standard)