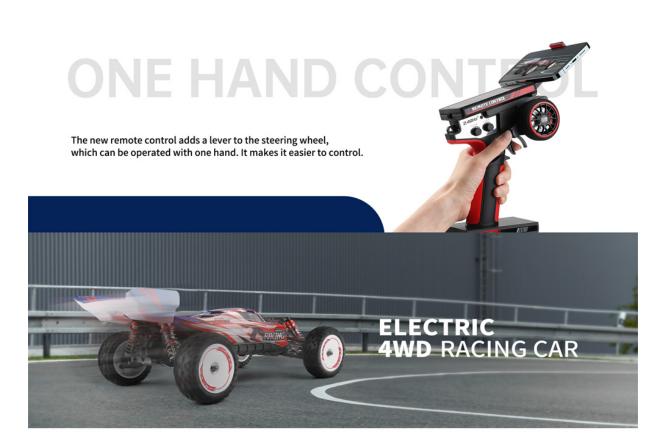

### OUTPUT DRIVING FORCESTRONG

RACING

To achieve high speed, rapid acceleration, deceleration, braking speed up to 60 Km/h. This may be your favorite equipment, is about to take you on a speed trip.