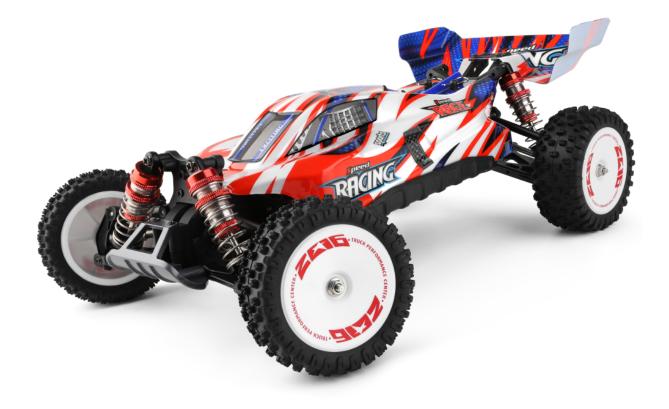

### Features:

1. Using brushless motor, fast speed and high efficiency.

2. The whole car zinc alloy gear has strong abrasion resistance.

3. Using independent hanging hardware oil filled shock absorber, shock absorbing performance can adapt to various terrain.

4. Independent 35A electronics (good performance), independent receiving machine (stable signal), independent steering servo (flexible control).