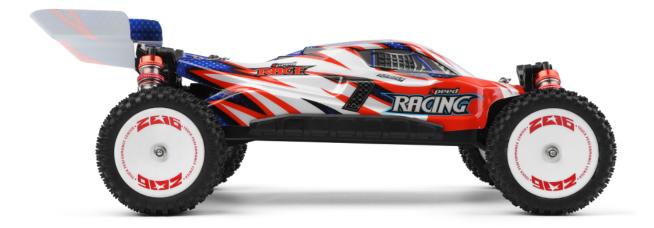

#### WItoys 124008 RTR 1/12 2.4G 4WD 3S Brushless RC Car 60km/h Off-Road Climbing High Speed Truck Full Proportional Vehicle

**Description:** 

| Description.         |                                                                                                                                    |                 |                                                                                                                                                                                                                                                    |
|----------------------|------------------------------------------------------------------------------------------------------------------------------------|-----------------|----------------------------------------------------------------------------------------------------------------------------------------------------------------------------------------------------------------------------------------------------|
| Basic<br>information | Brand:Wltoy<br>s<br>Item<br>No:124008<br>Scale:1/12<br>Color:Red<br>Max<br>Speed:60k<br>m/h                                        | Power<br>System | ESC:35A<br>independent<br>brushless esc<br>Motor:Brushless<br>motor 3s 3500kv                                                                                                                                                                      |
| Transmitter          | Frequency:<br>2.4G<br>Channel:4C<br>H<br>Remote<br>Distance:>1<br>00m<br>Required<br>Battery:4X<br>AAA<br>battery(not<br>included) | Battery         | Battery for the<br>Car:1/2*11.1V<br>1300mAh or<br>2000mAh 25C Lipo<br>battery(included,ca<br>pacity and number<br>are optional chosen<br>by yourself)<br>Battery Charging<br>Time:About 3 hours<br>Battery Playing<br>Time:Approx.10/16<br>minutes |

#### Name. 1:12 35 Electric 4WD Racing Car

size. 34.7×21.1×12.2cm

Box size. 39.4×22.8×17.5cm

Mode. 2.4GHz (Remote Control Distance is about 100m)

Motor. 3S Brushless Motor

Battery. 11.1V 1300mAh \*1 (Standard)