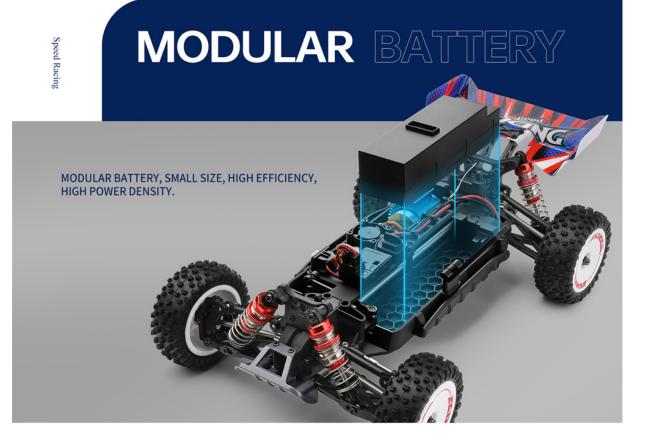

rushless motor, fast speed and high efficiency.

2. The whole car zinc alloy gear has strong abrasion resistance.

3. Using independent hanging hardware oil filled shock absorber, shock absorbing performance can adapt to various terrain.

4. Independent 35A electronics (good performance), independent receiving machine (stable signal), independent steering servo (flexible control).

### Package Included:

1X RC Car

1X Remote Controller

1/2X Battery(capacity and number are optional chosen by yourself)

1X USB Charging Cable1X Instruction Manual1X Cross Sleeve











## Speed Racing

### OUTPUT DRIVING FORCESTRONG

RACING

To achieve high speed, rapid acceleration, deceleration, braking speed up to 60 Km/h. This may be your favorite equipment, is about to take you on a speed trip.











# 4POLES 3500KV

#### **Brushless Motor**

Brushless motor, with **3S** 35A electric adjustment, fast speed, high efficiency, up to 60Km/h. Premium motors give more horsepower and are faster than comparable cars.

MOTOR TYPE **3S** 

#### **4POLES**

BL MOTOR 3S BRUSHLESS DRIVE MOTOR FOR MORE POWER

MOTOR VALUE 3500 KV

HIGH EFFICIENCY LOW ENERGY CONSUMPTION LOW NOISE (MUTE) SMOOTH OPERATION





## **Product Information**

#### NO.124008

#### Name. 1:12 35 Electric 4WD Racing Car

size. 34.7×21.1×12.2cm

Box size. 39.4×22.8×17.5cm

Mode. 2.4GHz (Remote Control Distance is about 100m)

Motor. 3S Brushless Motor

Battery. 11.1V 1300mAh \*1 (Standard)

11.1V 2000mAh \*1 (Optional)

<sup>Speed.</sup> 60Km/h

Use time. About 10 min



21.1cm