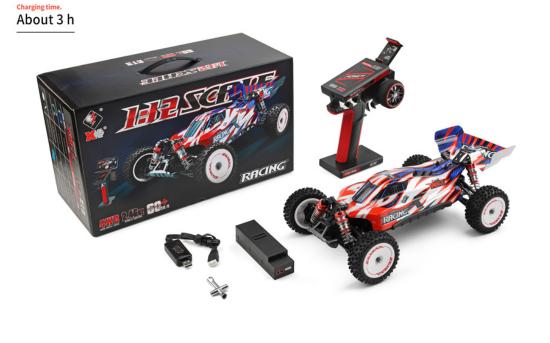

### Package Included:

1X RC Car

1X Remote Controller

1/2X Battery(capacity and number are optional chosen by yourself)

1X USB Charging Cable1X Instruction Manual1X Cross Sleeve