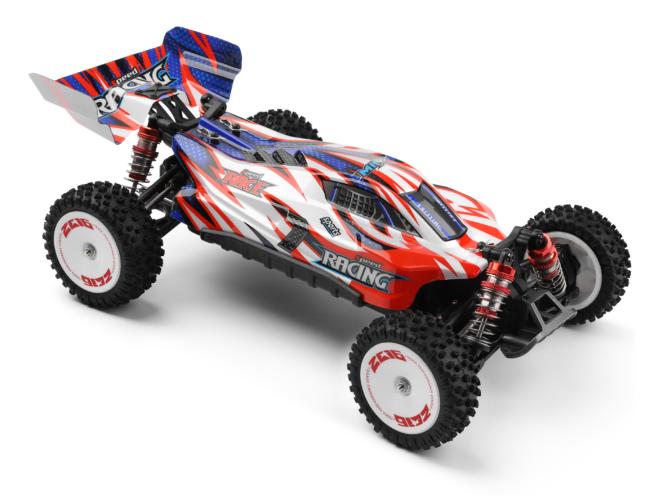

### Features:

1. Using brushless motor, fast speed and high efficiency.

2. The whole car zinc alloy gear has strong abrasion resistance.

3. Using independent hanging hardware oil filled shock absorber, shock absorbing performance can adapt to various terrain.

4. Independent 35A electronics (good performance), independent receiving machine (stable signal), independent steering servo (flexible control).