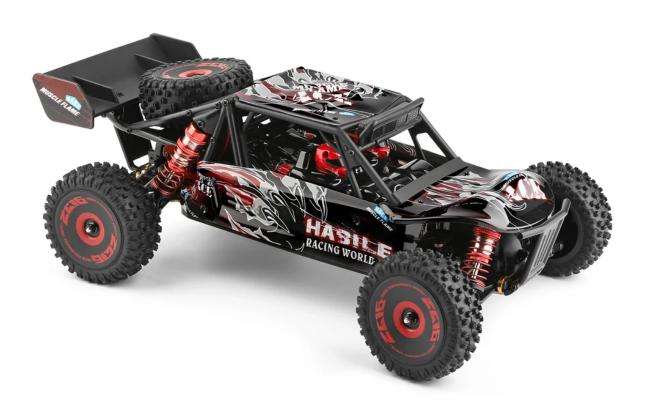

## Witoys 124016 1/12 4WD 2.4G RC Car Brushless Desert Truck Off-Road Vehicle Models High Speed 75km/h Metal Chassis

## Feature:

- 1. The body is made of high-strength aluminum alloy with strong stability.
- 2. Adopt brushless motor, fast speed and high efficiency.
- 3. Zinc alloy gears for the whole vehicle, with strong wear resistance.
- 4. Using hardware hydraulic shock absorber, the shock absorber performance can adapt to a variety of terrains.
- 5. Independent 60A ESC (good performance), independent receiver (stable signal), independent steering gear (flexible control).