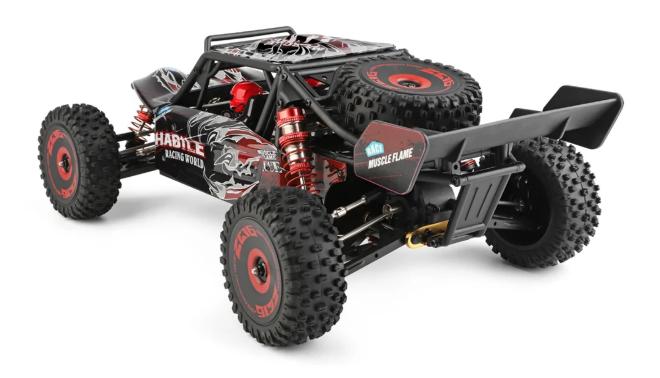

## Witoys 124016 1/12 4WD 2.4G RC Car Brushless Desert Truck Off-Road Vehicle Models High Speed 75km/h Metal Chassis

## Feature:

- 1. The body is made of high-strength aluminum alloy with strong stability.
- 2. Adopt brushless motor, fast speed and high efficiency.
- 3. Zinc alloy gears for the whole vehicle, with strong wear resistance.
- 4. Using hardware hydraulic shock absorber, the shock absorber performance can adapt to a variety of terrains.
- 5. Independent 60A ESC (good performance), independent receiver (stable signal), independent steering gear (flexible control).