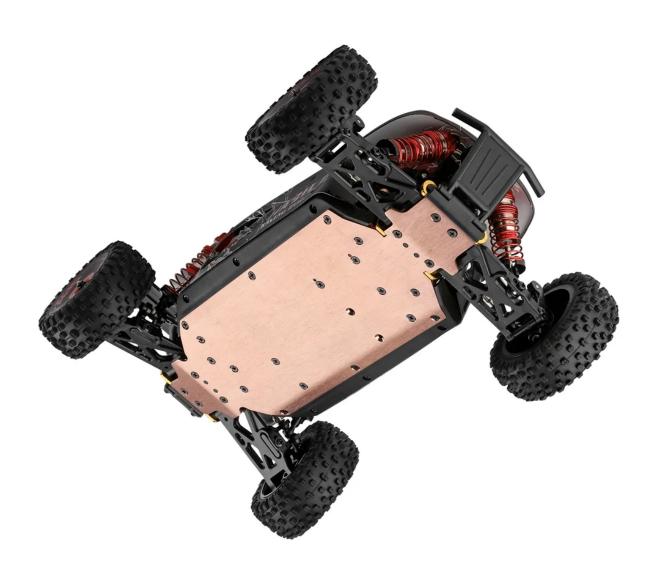

## Feature:

- 1. The body is made of high-strength aluminum alloy with strong stability.
- 2. Adopt brushless motor, fast speed and high efficiency.
- 3. Zinc alloy gears for the whole vehicle, with strong wear resistance.
- 4. Using hardware hydraulic shock absorber, the shock absorber performance can adapt to a variety of terrains.
- 5. Independent 60A ESC (good performance), independent receiver (stable signal), independent steering gear (flexible control).