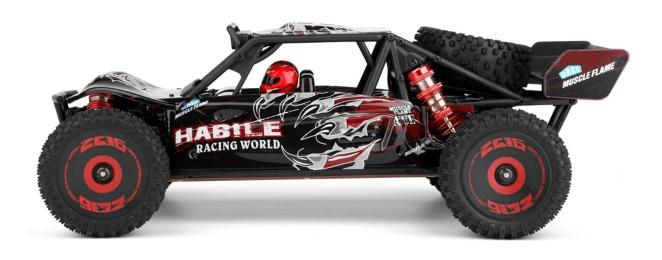

## Witoys 124016 1/12 4WD 2.4G RC Car Brushless Desert Truck Off-Road Vehicle Models High Speed 75km/h Metal Chassis

## Feature:

- 1. The body is made of high-strength aluminum alloy with strong stability.
- 2. Adopt brushless motor, fast speed and high efficiency.
- 3. Zinc alloy gears for the whole vehicle, with strong wear resistance.
- 4. Using hardware hydraulic shock absorber, the shock absorber performance can adapt to a variety of terrains.
- 5. Independent 60A ESC (good performance), independent receiver (stable signal), independent steering gear (flexible control).