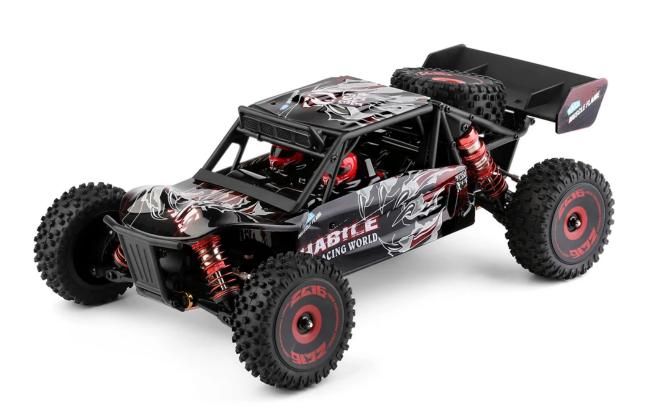

## Witoys 124016 1/12 4WD 2.4G RC Car Brushless Desert Truck Off-Road Vehicle Models High Speed 75km/h Metal Chassis

## Feature:

- 1. The body is made of high-strength aluminum alloy with strong stability.
- 2. Adopt brushless motor, fast speed and high efficiency.
- 3. Zinc alloy gears for the whole vehicle, with strong wear resistance.
- 4. Using hardware hydraulic shock absorber, the shock absorber performance can adapt to a variety of terrains.
- 5. Independent 60A ESC (good performance), independent receiver (stable signal), independent steering gear (flexible control).