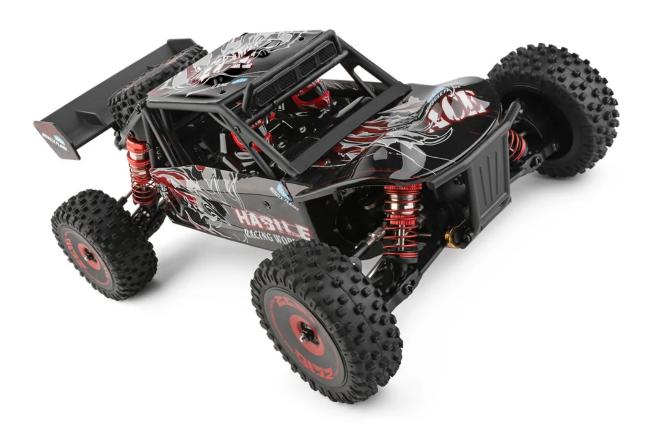

## Witoys 124016 1/12 4WD 2.4G RC Car Brushless Desert Truck Off-Road Vehicle Models High Speed 75km/h Metal Chassis

## Feature:

- 1. The body is made of high-strength aluminum alloy with strong stability.
- 2. Adopt brushless motor, fast speed and high efficiency.
- 3. Zinc alloy gears for the whole vehicle, with strong wear resistance.
- 4. Using hardware hydraulic shock absorber, the shock absorber performance can adapt to a variety of terrains.
- 5. Independent 60A ESC (good performance), independent receiver (stable signal), independent steering gear (flexible control).