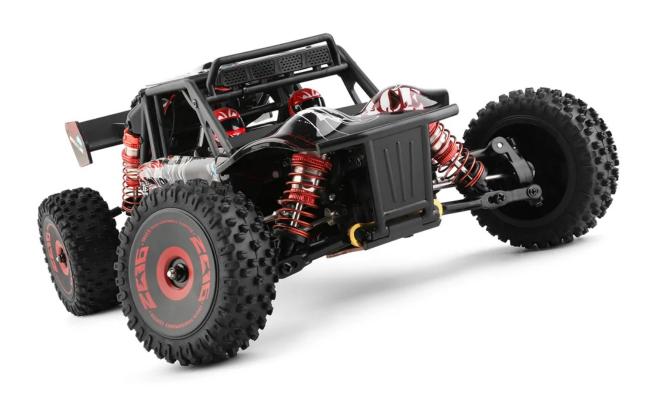

## Witoys 124016 1/12 4WD 2.4G RC Car Brushless Desert Truck Off-Road Vehicle Models High Speed 75km/h Metal Chassis

## Feature:

- 1. The body is made of high-strength aluminum alloy with strong stability.
- 2. Adopt brushless motor, fast speed and high efficiency.
- 3. Zinc alloy gears for the whole vehicle, with strong wear resistance.
- 4. Using hardware hydraulic shock absorber, the shock absorber performance can adapt to a variety of terrains.
- 5. Independent 60A ESC (good performance), independent receiver (stable signal), independent steering gear (flexible control).