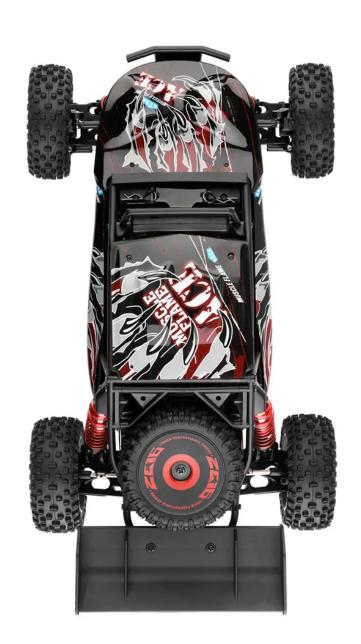

## Feature:

- 1. The body is made of high-strength aluminum alloy with strong stability.
- 2. Adopt brushless motor, fast speed and high efficiency.
- 3. Zinc alloy gears for the whole vehicle, with strong wear resistance.
- 4. Using hardware hydraulic shock absorber, the shock absorber performance can adapt to a variety of terrains.
- 5. Independent 60A ESC (good performance), independent receiver (stable signal), independent steering gear (flexible control).