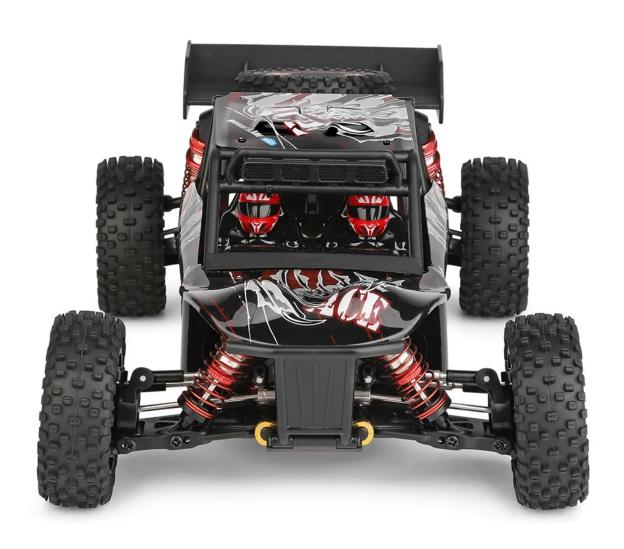

## Witoys 124016 1/12 4WD 2.4G RC Car Brushless Desert Truck Off-Road Vehicle Models High Speed 75km/h Metal Chassis

## Feature:

- 1. The body is made of high-strength aluminum alloy with strong stability.
- 2. Adopt brushless motor, fast speed and high efficiency.
- 3. Zinc alloy gears for the whole vehicle, with strong wear resistance.
- 4. Using hardware hydraulic shock absorber, the shock absorber performance can adapt to a variety of terrains.
- 5. Independent 60A ESC (good performance), independent receiver (stable signal), independent steering gear (flexible control).