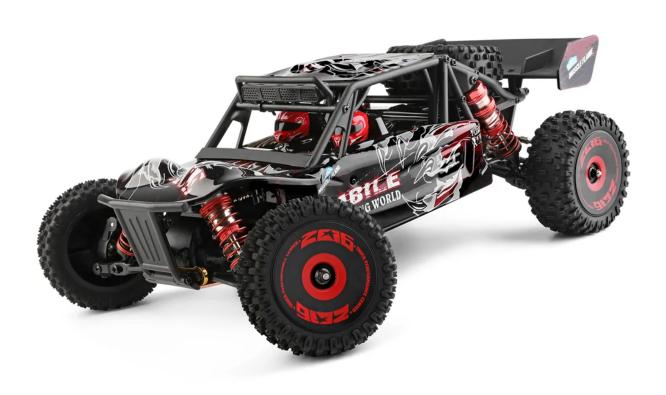

## Witoys 124016 1/12 4WD 2.4G RC Car Brushless Desert Truck Off-Road Vehicle Models High Speed 75km/h Metal Chassis

## Feature:

- 1. The body is made of high-strength aluminum alloy with strong stability.
- 2. Adopt brushless motor, fast speed and high efficiency.
- 3. Zinc alloy gears for the whole vehicle, with strong wear resistance.
- 4. Using hardware hydraulic shock absorber, the shock absorber performance can adapt to a variety of terrains.
- 5. Independent 60A ESC (good performance), independent receiver (stable signal), independent steering gear (flexible control).