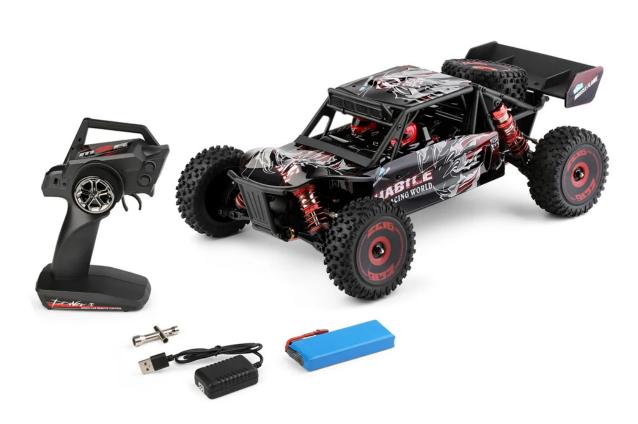

## Package included:

- 1\*RC Car
- 1\*Controller
- 1\*Rechargeable battery(built-in)
- 1\*Charger