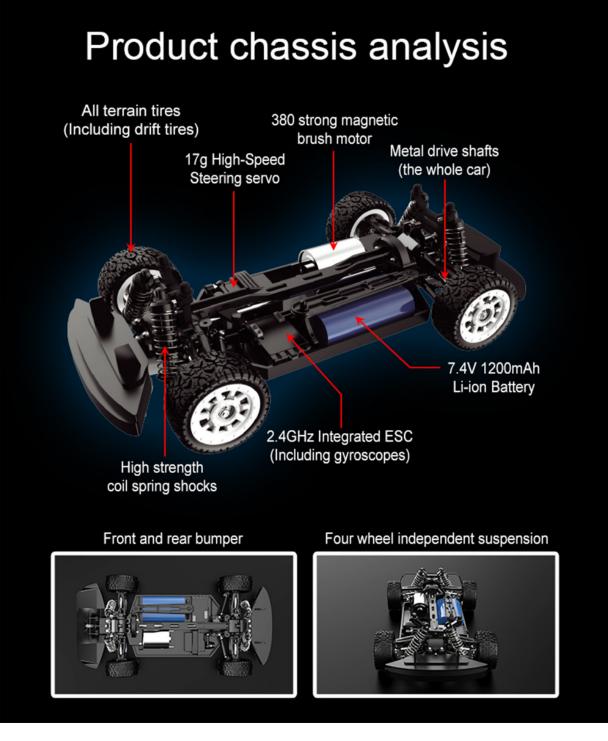

## SG 1603 RTR 1/16 2.4G 4WD 30km/h RC Car LED Light Drift On-Road Proportional Control Vehicle

**Description:** 

| Basic inform ation | Brand:SG<br>Item No:1603<br>Scale: 1/16<br>Color:Grey& green<br>Max Speed:30km/h                                    | Power<br>System | ESC:40A integrated<br>control ESC<br>Motor:380 strong<br>magnetic brushed motor<br>Servo:17g 1kg torque<br>servo                                                    |
|--------------------|---------------------------------------------------------------------------------------------------------------------|-----------------|---------------------------------------------------------------------------------------------------------------------------------------------------------------------|
| Transmitter        | Frequency: 2.4G<br>Channel:4CH<br>Remote<br>Distance:80m<br>Required Battery:4X<br>1.5V AA battery(not<br>included) | Battery         | Battery for the Car:7.4V<br>1200 mAh JST plug Li-ion<br>battery(included)<br>Battery Charging<br>Time:About 2.5 hours<br>Battery Playing<br>Time:Approx. 20 minutes |
| Other              | Material:PA+metal+el<br>ectronic parts<br>Car Weight:About<br>1110g                                                 | Dimens<br>ion   | Car Size:300*145*100mm<br>Track:121mm<br>Wheelbase:168mm<br>Box Size:34.2*19*20.5cm                                                                                 |

#### Features:

This model is equipped with full-scale synchronous control functions such as forward, backward, left and right turning, braking, LED light,proportional throttle and steering, as well as battery overcharge protection and overcurrent protection

The esc halves when the lithium battery power is lower than 6.5V, and it will automatically stops working when it is lower than 6V

LED angel light eyes controllable headlights

ESP body electronic stability system (gyro)

With ball bearings

2.4G full-scale synchronous remote control system

PA gear differential, all metal transmission shaft (front CVD, rear dog bone)

Rally wheels are standard, and a set of drift wheels can be replaced

## **Product Features**

2.4GHz Full proportion remote control system

Li-ion Battery Strong momentum

Front & rear independent suspension system

Four wheel drive

2.4GHz Four Channels Integrated ESC

Metal drive shafts of the whole car