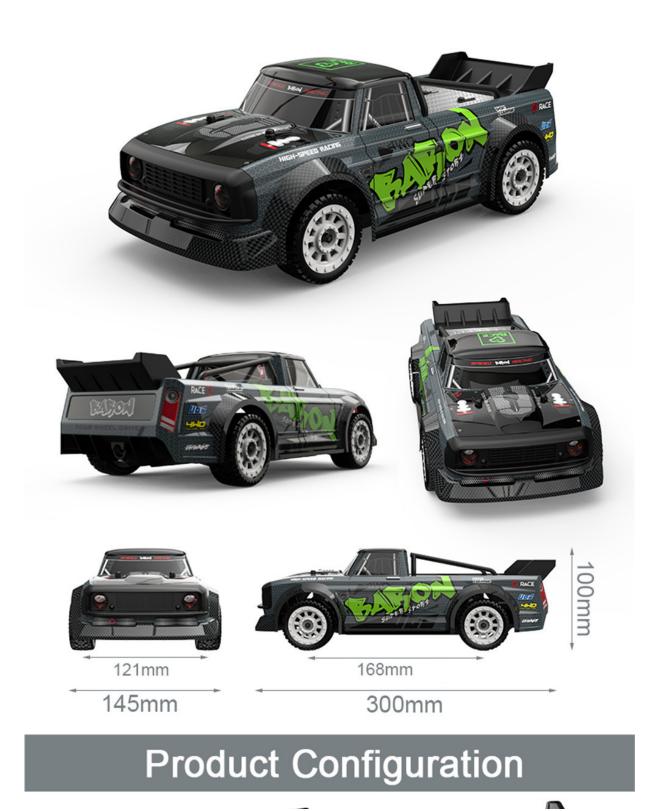

## SG 1603 RTR 1/16 2.4G 4WD 30km/h RC Car LED Light Drift On-Road Proportional Control Vehicle

**Description:** 

| Basic inform ation | Brand:SG<br>Item No:1603<br>Scale: 1/16<br>Color:Grey& green<br>Max Speed:30km/h                                    | Power<br>System | ESC:40A integrated<br>control ESC<br>Motor:380 strong<br>magnetic brushed motor<br>Servo:17g 1kg torque<br>servo                                                    |
|--------------------|---------------------------------------------------------------------------------------------------------------------|-----------------|---------------------------------------------------------------------------------------------------------------------------------------------------------------------|
| Transmitter        | Frequency: 2.4G<br>Channel:4CH<br>Remote<br>Distance:80m<br>Required Battery:4X<br>1.5V AA battery(not<br>included) | Battery         | Battery for the Car:7.4V<br>1200 mAh JST plug Li-ion<br>battery(included)<br>Battery Charging<br>Time:About 2.5 hours<br>Battery Playing<br>Time:Approx. 20 minutes |
| Other              | Material:PA+metal+el<br>ectronic parts<br>Car Weight:About<br>1110g                                                 | Dimens<br>ion   | Car Size:300*145*100mm<br>Track:121mm<br>Wheelbase:168mm<br>Box Size:34.2*19*20.5cm                                                                                 |

# Speed & Drift Racing Car

Controllable headlight-Cool modeling
 Two sets of tires can be replaced

1s16

ctronic Stability Program

HIGH SPEED / DRIFT