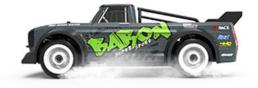

## Ball bearing is used in the whole car Improve mechanical transmission efficiency

The whole vehicle is equipped with ball bearings to reduce the friction force in the process of power transmission, improve the transmission efficiency of mechanical power, and reduce mechanical damage.