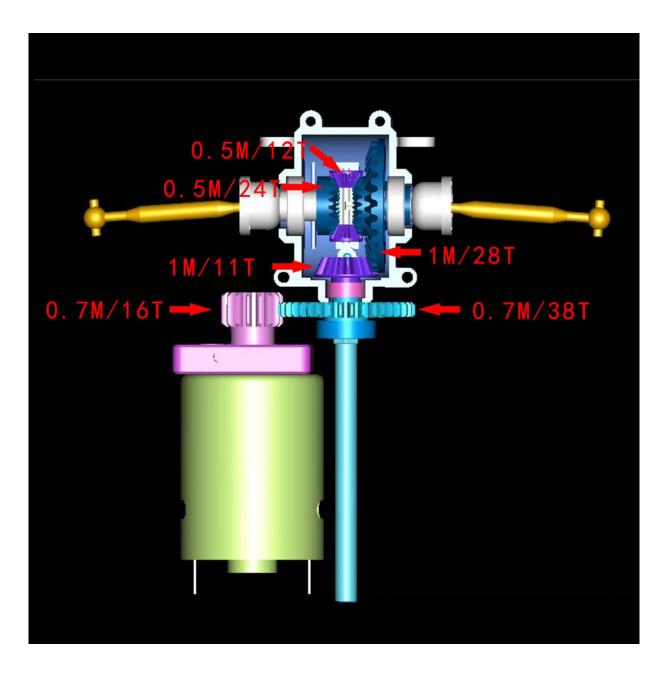

With ball bearings

2.4G full-scale synchronous remote control system

PA gear differential, all metal transmission shaft (front CVD, rear dog bone)

Rally wheels are standard, and a set of drift wheels can be replaced

## **Product Features**

2.4GHz Full proportion remote control system

Li-ion Battery Strong momentum

Front & rear independent suspension system

Four wheel drive

2.4GHz Four Channels Integrated ESC

Metal drive shafts of the whole car

## Ball bearing is used in the whole car Improve mechanical transmission efficiency

The whole vehicle is equipped with ball bearings to reduce the friction force in the process of power transmission, improve the transmission efficiency of mechanical power, and reduce mechanical damage.

# High strength nylon material Planetary gear differential

Strong and wearable More stable curve driving