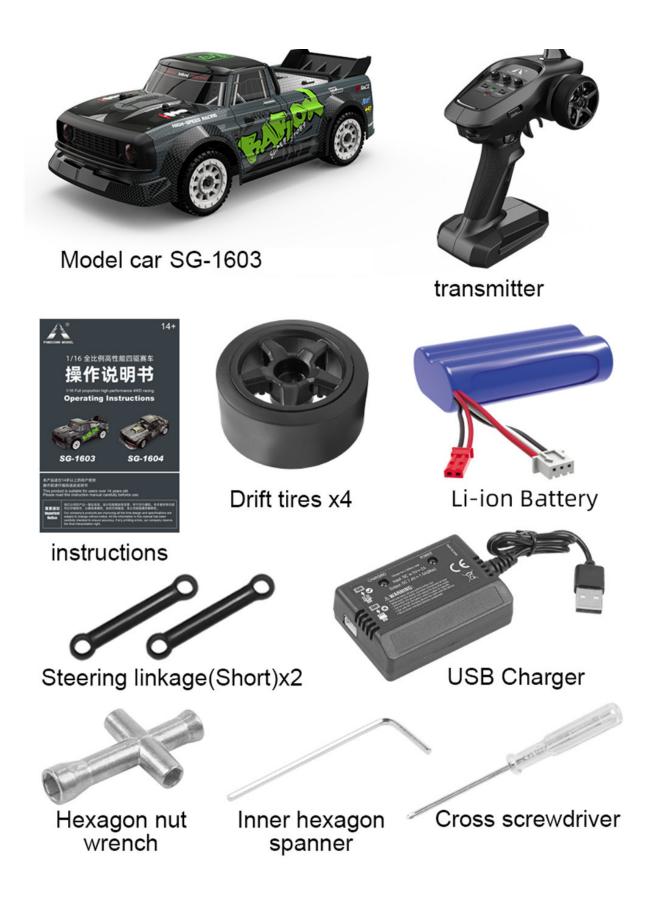

#### Package Included:

1X RC Car1X Battery4X Spare Drift Tires1X USB Charging Cable1X Instruction Manual1X Small Cross Sleeve