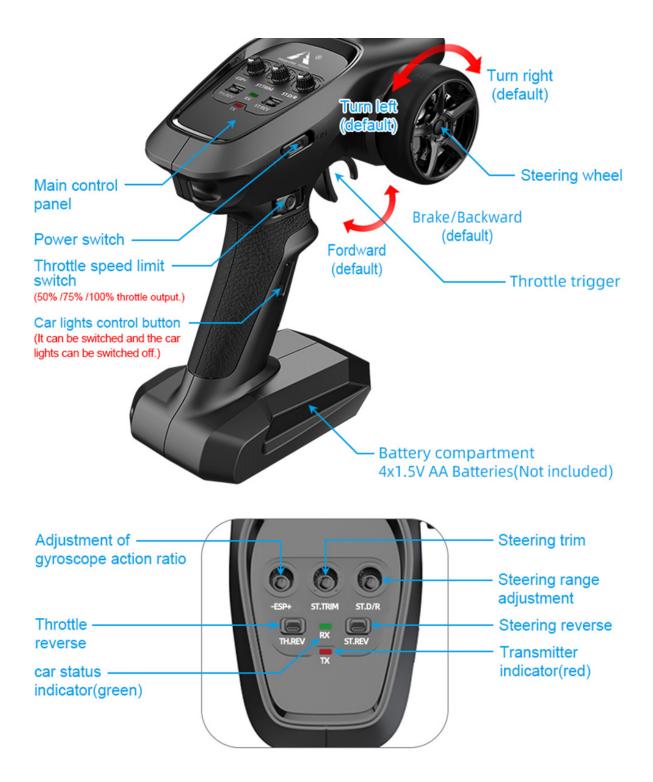

## Electronic Stability Program(gyroscope)

When the high-speed driving occurs side slip or out of control, it can timely and effectively correct the car attitude and direction.

The transmitter can adjust the function of ESP. (Function and sensitivity of gyroscope sensor)

#### NOTE:

- 1. When the throttle trigger is pulled backward and the stroke reaches 30%, the gyroscope will start to intervene.
- 2. When the car is backing up, there is no ESP function!

·Visual beauty of two different styles

## 2.4GHz Multifunctional transmitter

Four channels gun shaped