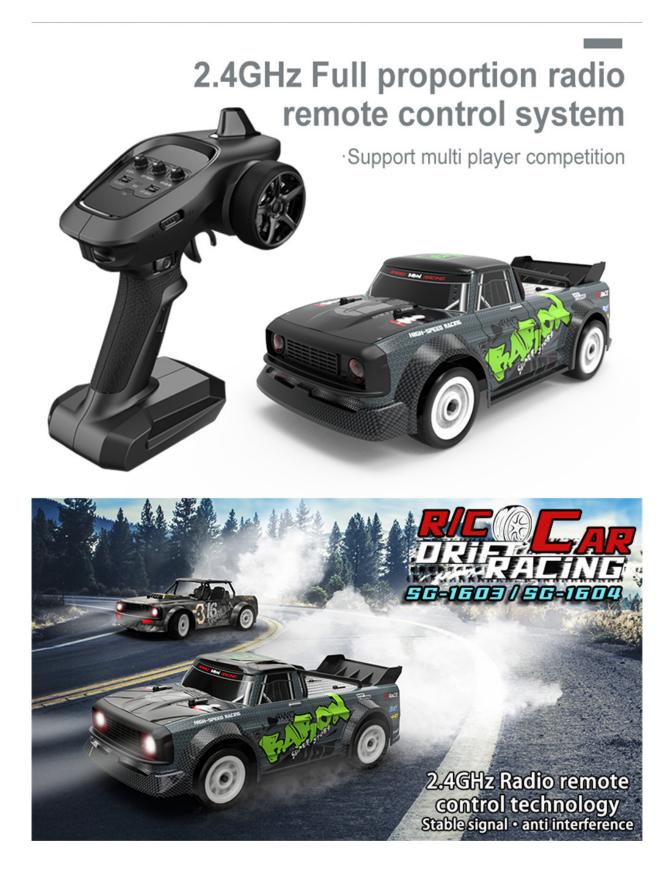

# Speed & Drift Racing Car

Controllable headlight-Cool modeling
 Two sets of tires can be replaced

1s16

ctronic Stability Program

HIGH SPEED / DRIFT

## **Product Features**

2.4GHz Full proportion remote control system

Li-ion Battery Strong momentum

Front & rear independent suspension system

Four wheel drive

2.4GHz Four Channels Integrated ESC

Metal drive shafts of the whole car

## 2.4GHz Multifunctional transmitter

Four channels gun shaped