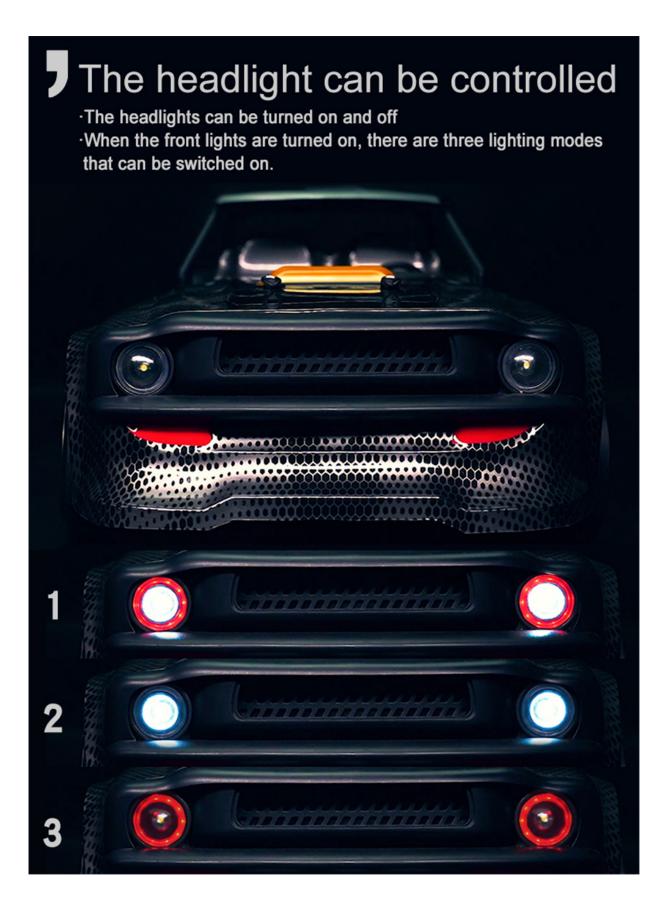

The esc halves when the lithium battery power is lower than 6.5V, and it will automatically stops working when it is lower than 6V

LED angel light eyes controllable headlights

ESP body electronic stability system (gyro)

The headlight can be controlled

Equipped Electronic Stability Program (Gyroscope)

Drift & Racing tires Contains two sets of tires