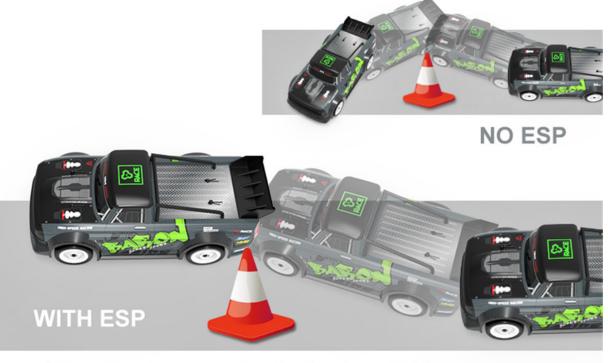

## Electronic Stability Program(gyroscope)

When the high-speed driving occurs side slip or out of control, it can timely and effectively correct the car attitude and direction.

The transmitter can adjust the function of ESP. (Function and sensitivity of gyroscope sensor)

#### NOTE:

- 1. When the throttle trigger is pulled backward and the stroke reaches 30%, the gyroscope will start to intervene.
- 2. When the car is backing up, there is no ESP function!

·Visual beauty of two different styles