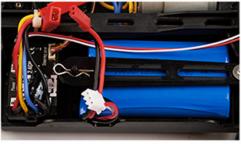

The esc halves when the lithium battery power is lower than 6.5V, and it will automatically stops working when it is lower than 6V

LED angel light eyes controllable headlights

ESP body electronic stability system (gyro)

With ball bearings

2.4G full-scale synchronous remote control system

PA gear differential, all metal transmission shaft (front CVD, rear dog bone)

Rally wheels are standard, and a set of drift wheels can be replaced

## **Product Features**

2.4GHz Full proportion remote control system

Li-ion Battery Strong momentum

Front & rear independent suspension system

Four wheel drive

2.4GHz Four Channels Integrated ESC

Metal drive shafts of the whole car