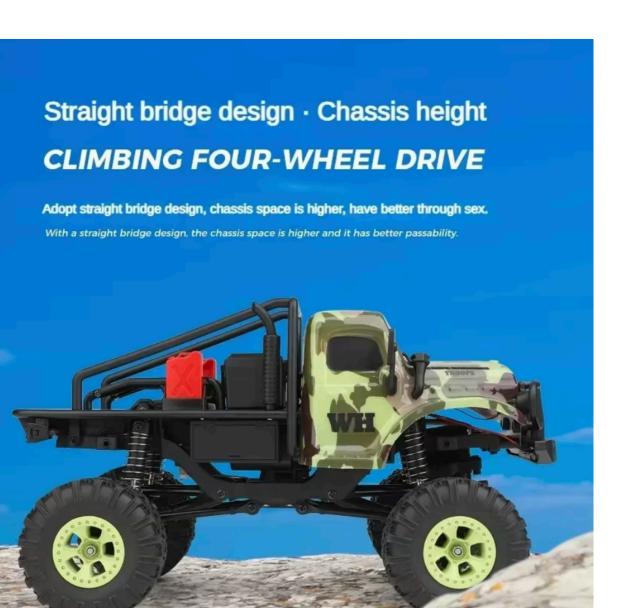

## **Product Functions:**

1. Forward, backward, left turn, right turn, gear switching, one click lighting full

simulation structure design.

- 2. Adopting high-rate lithium-ion battery and 130 motor.
- 3. Adopting a door bridge design, the chassis space is higher and has better possibility.

Rubber tires and alloy wheels provide better grip.

- 4. The cool and dazzling lighting throughout the car gives you a different visual experience.
- 5. There are two differential speed ratios for the entire vehicle, which can be used for off-road climbing or flat driving, with diverse operations.