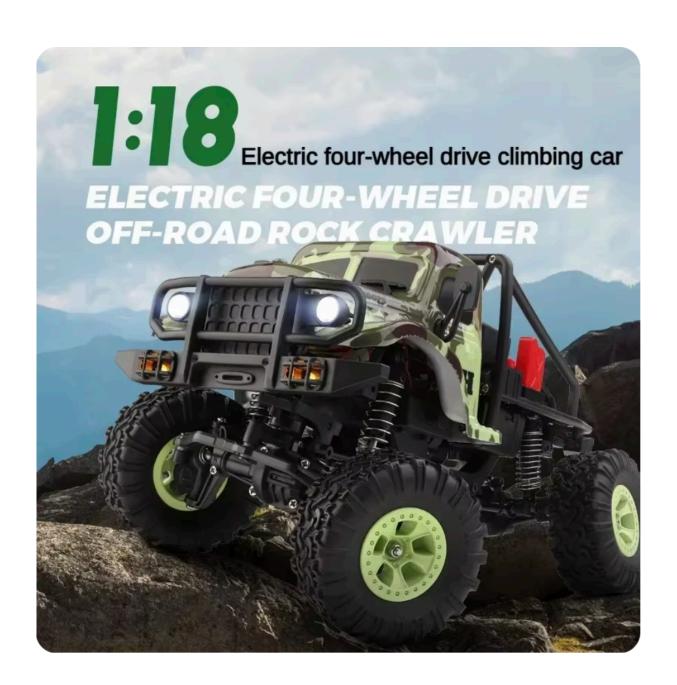

1:18 Scale Rc Car 4WD Electric Off-Road Climbing Car Remote Control High-Speed Climbing Crawler Vehicle

## Description

**Product Name:** 

184021 Remote Controlled High-Speed Off-Road Vehicle (1:18)

Speed: Slow gear 3km/h, Fast gear 9km/h

**Battery Life:** 

About 1 hour in slow mode, about 30 minutes in fast mode\*\*\*