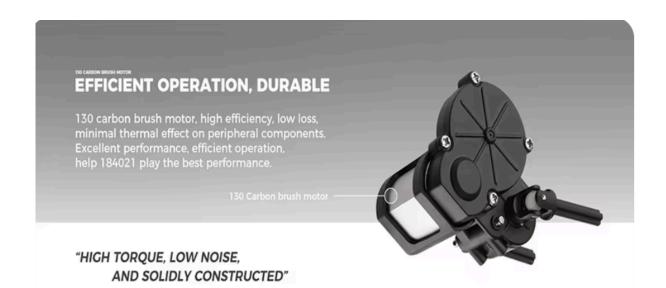

## **Product Functions:**

1. Forward, backward, left turn, right turn, gear switching, one click lighting full

simulation structure design.

- 2. Adopting high-rate lithium-ion battery and 130 motor.
- 3. Adopting a door bridge design, the chassis space is higher and has better possibility.

Rubber tires and alloy wheels provide better grip.

- 4. The cool and dazzling lighting throughout the car gives you a different visual experience.
- 5. There are two differential speed ratios for the entire vehicle, which can be used for off-road climbing or flat driving, with diverse operations.