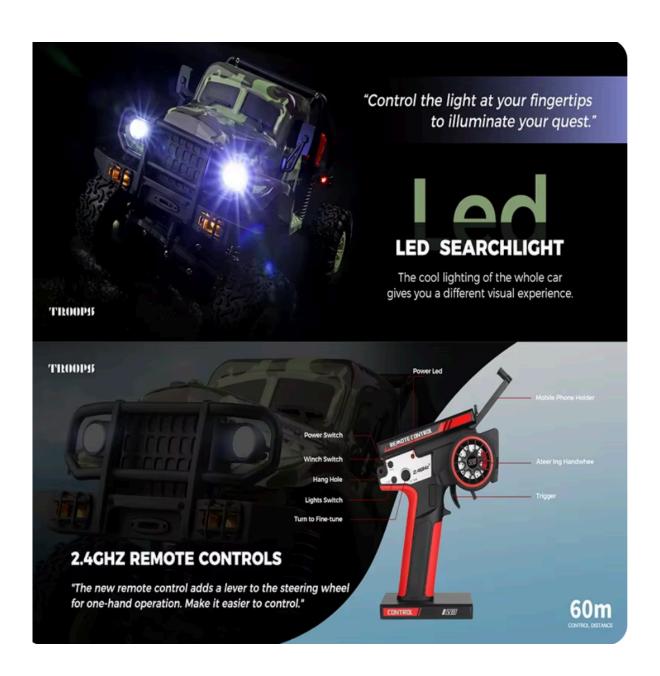

\*\*\*Actual time may vary due to environmental performance

Charging time:

About 1 hour

Car Battery:

7.4V 350mAh lithium battery

Remote Control

Battery: 4 AAA dry batteries (not included)

RC distance:

about 60 meters

## **Product Functions:**

1. Forward, backward, left turn, right turn, gear switching, one click lighting full

simulation structure design.

- 2. Adopting high-rate lithium-ion battery and 130 motor.
- 3. Adopting a door bridge design, the chassis space is higher and has better possibility.