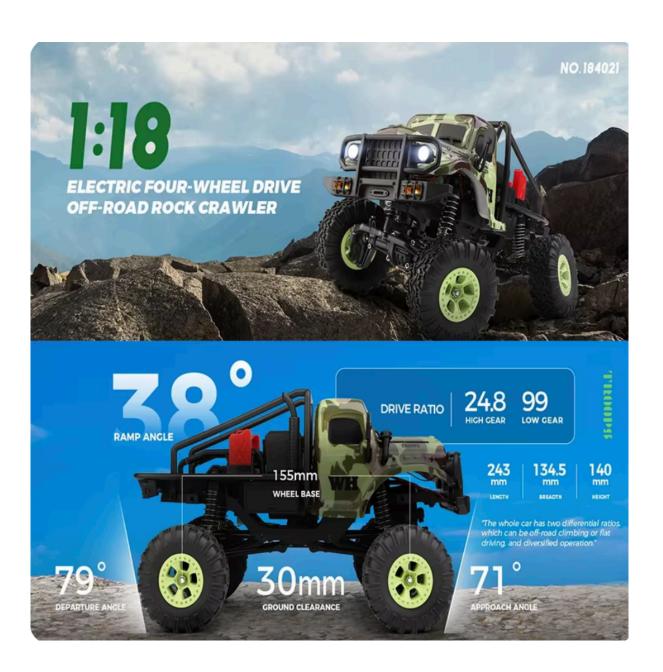

## **Product Functions:**

1. Forward, backward, left turn, right turn, gear switching, one click lighting full

simulation structure design.

- 2. Adopting high-rate lithium-ion battery and 130 motor.
- 3. Adopting a door bridge design, the chassis space is higher and has better possibility.

Rubber tires and alloy wheels provide better grip.

- 4. The cool and dazzling lighting throughout the car gives you a different visual experience.
- 5. There are two differential speed ratios for the entire vehicle, which can be used for off-road climbing or flat driving, with diverse operations.