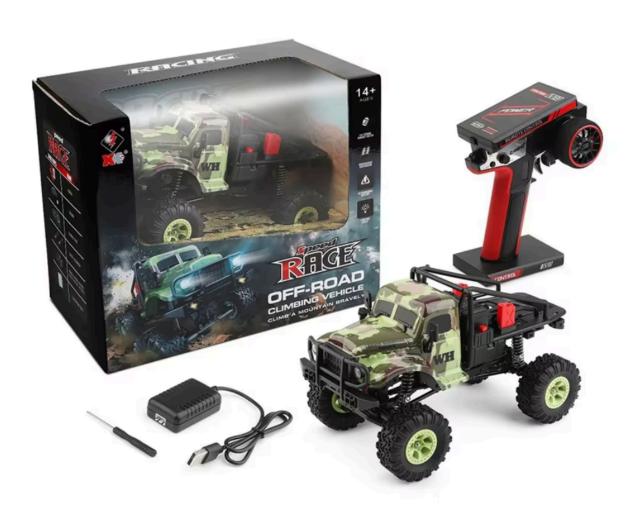

1:18 Scale Rc Car 4WD Electric Off-Road Climbing Car Remote Control High-Speed Climbing Crawler Vehicle

## Description

**Product Name:** 

184021 Remote Controlled High-Speed Off-Road Vehicle (1:18)

Speed: Slow gear 3km/h, Fast gear 9km/h

**Battery Life:** 

About 1 hour in slow mode, about 30 minutes in fast mode\*\*\*