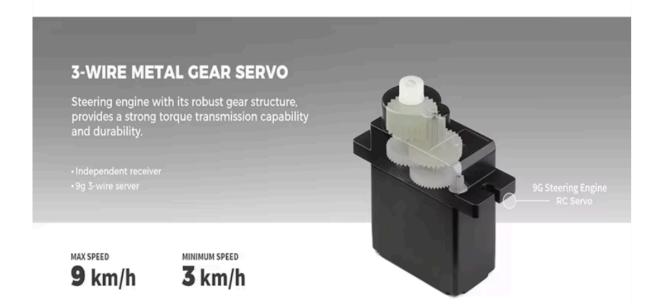

## Description

**Product Name:** 

184021 Remote Controlled High-Speed Off-Road Vehicle (1:18)

Speed: Slow gear 3km/h, Fast gear 9km/h

**Battery Life:** 

About 1 hour in slow mode, about 30 minutes in fast mode\*\*\*