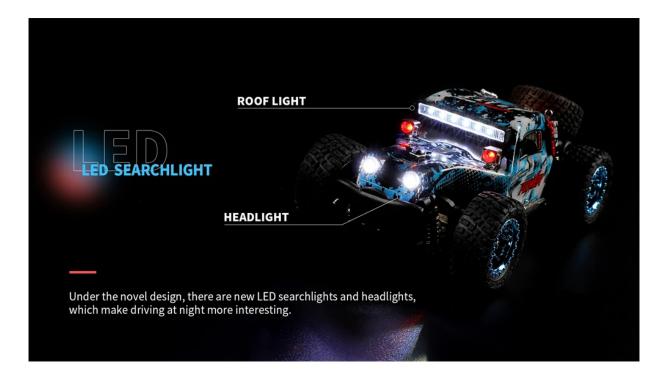

4. Four -wheel shock absorption, shock absorption performance can more adapt to the bumps of various terrain

5. Use 5g 3 wires digital servo to control the flexibility to make the driving more smooth and stable, and durable6. With cool LED lights at night can also be controlled without obstacles