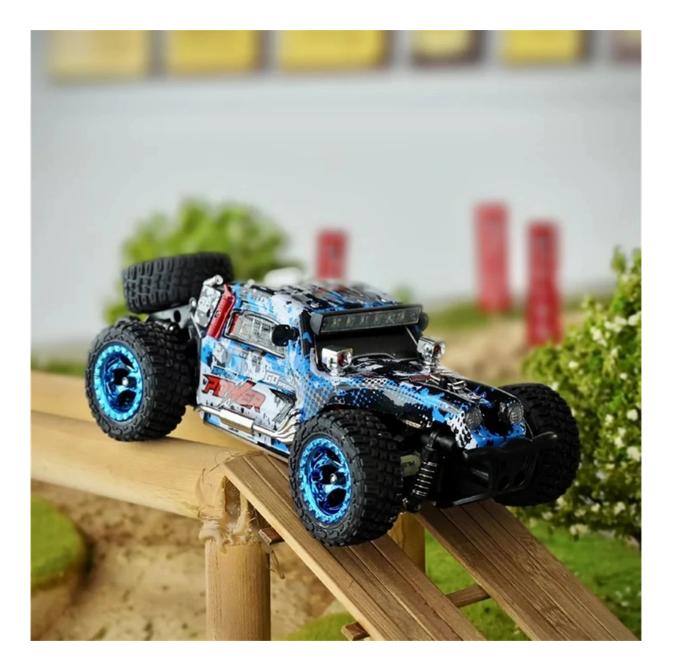

## WItoys 284161 RTR 1/28 2.4G 4WD RC Car Off-Road Climbing High Speed LED Light Truck Full Proportional Vehicle

Description:

| Description.         |                                                                                                                      |                 |                                                                                                                                                                              |
|----------------------|----------------------------------------------------------------------------------------------------------------------|-----------------|------------------------------------------------------------------------------------------------------------------------------------------------------------------------------|
| Basic<br>information | Brand: Wltoys<br>Item No:284161<br>Scale:1/28<br>Color:Blue<br>Max<br>Speed:30km/h                                   | Power<br>System | Motor:130<br>brushed motor<br>Servo:5g 3<br>wires steering<br>servo                                                                                                          |
| Transmitter          | Frequency: 2.4G<br>Channel:2CH<br>Remote<br>Distance:>100m<br>Required<br>Battery:4X AAA<br>battery(not<br>included) | Battery         | Battery for the<br>Car:7.4V 400<br>mAh 20C Lipo<br>battery(include<br>d)<br>Battery<br>Charging<br>Time:About 50<br>minutes<br>Battery Playing<br>Time:Approx.1<br>6 minutes |
| Other                | Material:PA+ele<br>ctronic parts<br>Car Weight(with<br>battery):About<br>234.8g                                      | Dimensi<br>on   | Car<br>Size:17.5*9.4*5<br>.5cm<br>Box<br>Size:24.5*14*2<br>0cm                                                                                                               |

With a cool appearance and an metal chassis, this exquisite workmanship gives you a different experience.