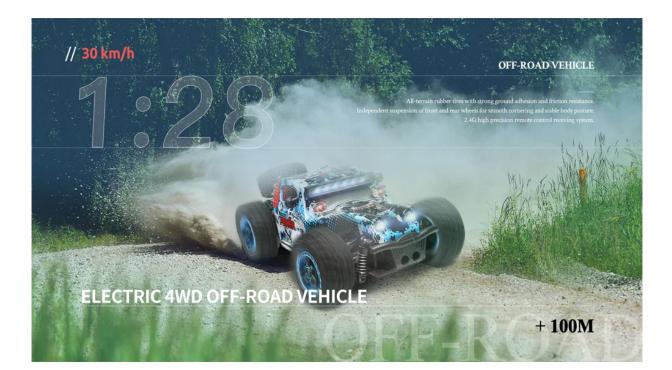

## **PRODUCT INFORMATION**

NO.284161

Name. 1:28 Electric 4WD off-road vehicle <sup>speed.</sup> 30Km/h

<sup>size.</sup> 17.5×9.4×5.5m About 16 min

Charging time. About 50 min

Box size. 24.5×14×20cm

Mode. 2.4GHz (Control Distance: about 100m)