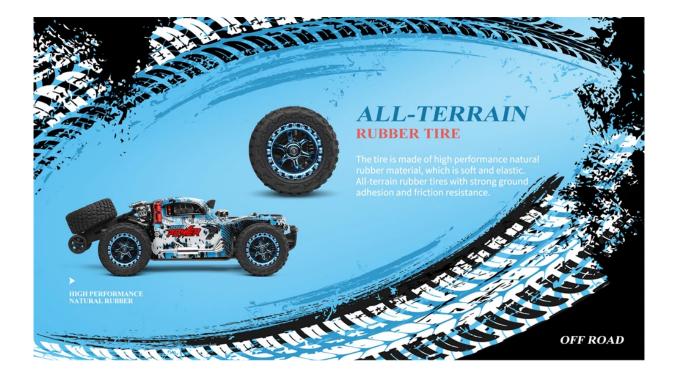

2. Use 7.4V 400 mAh, 130 brush motors, drive speed up to 30km/h, increasing the motor heat dissipation aluminum sheet, which can better extend the life of the motor

3. All -terrain rubber tires, strong frictional ground adhesion