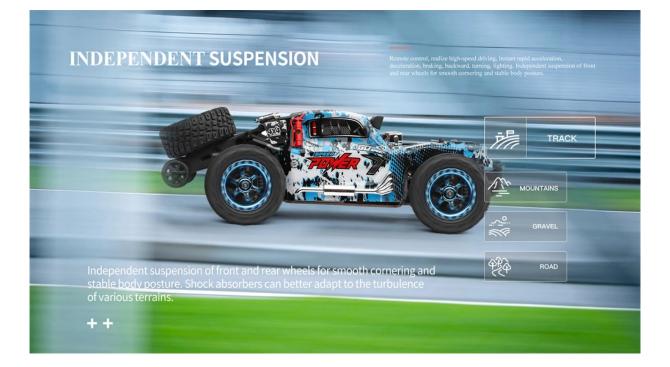

4. Four -wheel shock absorption, shock absorption performance can more adapt to the bumps of various terrain

5. Use 5g 3 wires digital servo to control the flexibility to make the driving more smooth and stable, and durable6. With cool LED lights at night can also be controlled without obstacles

Package Included: 1X RC Car 1X Remote Controller 1X Battery 1X USB Charging Cable 1X Instruction Manual 1X R Shape Pin 1X Gear Accessories Bag

100% assemble by factory.
Independent suspension of front and rear wheels for smooth cornering and stable body posture.
2.4G high precision remote control receving system.