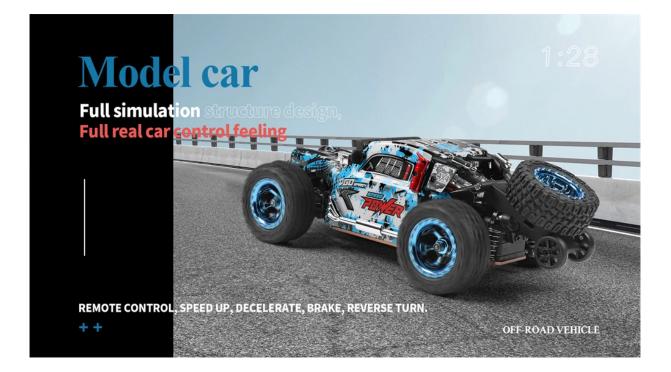

Features:

1. Full simulation structure design, full real car control feeling (remote control, realize high -speed driving, instantly accelerate, decelerate, brake, back, turning, lighting. The front and rear wheels suspended smooth cornering and stable body posture

## **PRODUCT INFORMATION**

NO.284161

Name. 1:28 Electric 4WD off-road vehicle <sup>speed.</sup> 30Km/h

<sup>size.</sup> 17.5×9.4×5.5m About 16 min

Charging time. About 50 min

Box size. 24.5×14×20cm

Mode. 2.4GHz (Control Distance: about 100m)