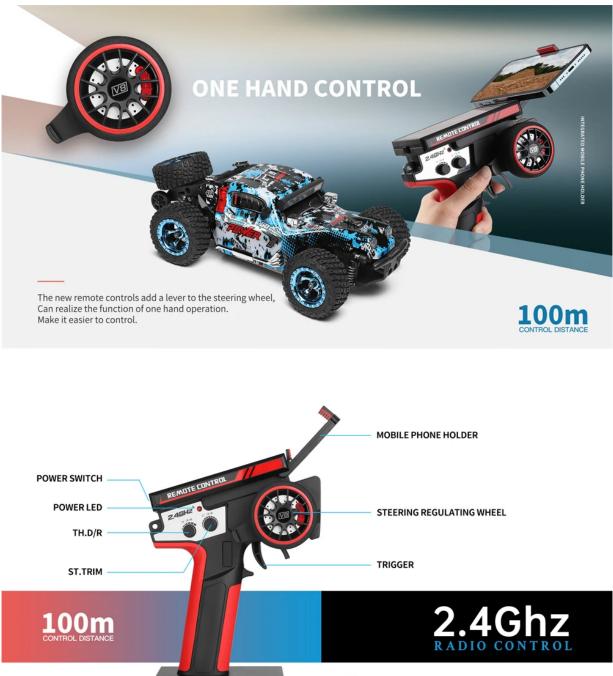

## INTEGRATED MOBILE PHONE HOLDER

In order to facilitate the external camera to achieve real-time controlvision, The remote control is equipped with a built-in mobile phone bracket for smooth play.

**[V**8]

2.4GHz has great advantages, even there are other people in the operation of car in the same space, the frequency will not be interfered with the same frequency.

## **PRODUCT INFORMATION**

NO.284161

Name. 1:28 Electric 4WD off-road vehicle <sup>speed.</sup> 30Km/h

<sup>size.</sup> 17.5×9.4×5.5m About 16 min

Charging time. About 50 min

Box size. 24.5×14×20cm

Mode. 2.4GHz (Control Distance: about 100m)