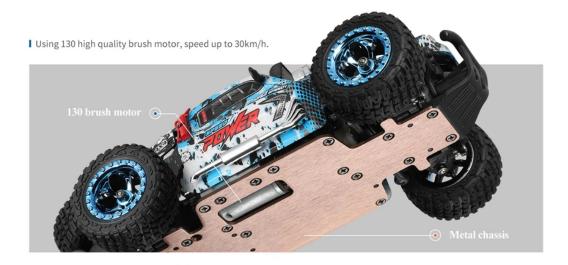

2. Use 7.4V 400 mAh, 130 brush motors, drive speed up to 30km/h, increasing the motor heat dissipation aluminum sheet, which can better extend the life of the motor

3. All -terrain rubber tires, strong frictional ground adhesion

Motor. 130 Brush Motor

Battery. 7.4V Li-po 400mAh 20c \*1