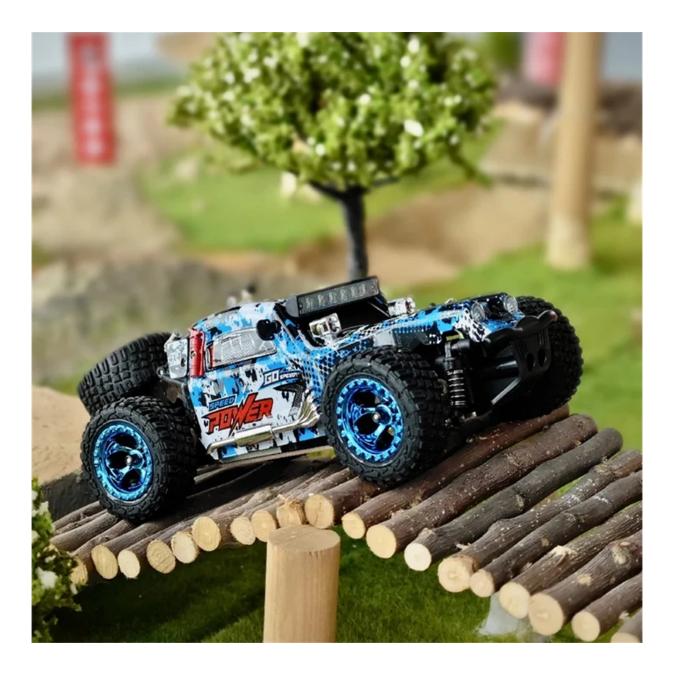

## WItoys 284161 RTR 1/28 2.4G 4WD RC Car Off-Road Climbing High Speed LED Light Truck Full Proportional Vehicle

Description:

| Description.         |                                                                                                                      |                 |                                                                                                                                                                              |
|----------------------|----------------------------------------------------------------------------------------------------------------------|-----------------|------------------------------------------------------------------------------------------------------------------------------------------------------------------------------|
| Basic<br>information | Brand: Wltoys<br>Item No:284161<br>Scale:1/28<br>Color:Blue<br>Max<br>Speed:30km/h                                   | Power<br>System | Motor:130<br>brushed motor<br>Servo:5g 3<br>wires steering<br>servo                                                                                                          |
| Transmitter          | Frequency: 2.4G<br>Channel:2CH<br>Remote<br>Distance:>100m<br>Required<br>Battery:4X AAA<br>battery(not<br>included) | Battery         | Battery for the<br>Car:7.4V 400<br>mAh 20C Lipo<br>battery(include<br>d)<br>Battery<br>Charging<br>Time:About 50<br>minutes<br>Battery Playing<br>Time:Approx.1<br>6 minutes |
| Other                | Material:PA+ele<br>ctronic parts<br>Car Weight(with<br>battery):About<br>234.8g                                      | Dimensi<br>on   | Car<br>Size:17.5*9.4*5<br>.5cm<br>Box<br>Size:24.5*14*2<br>0cm                                                                                                               |

With a cool appearance and an metal chassis, this exquisite workmanship gives you a different experience.