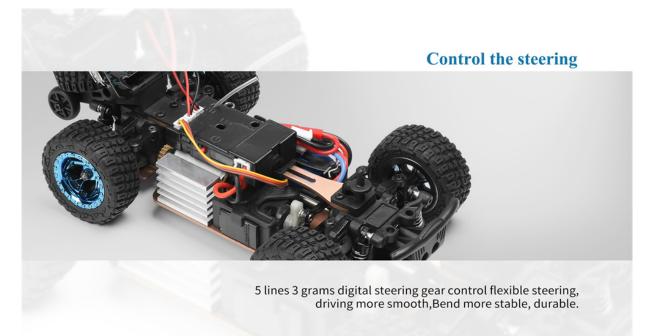

4. Four -wheel shock absorption, shock absorption performance can more adapt to the bumps of various terrain

5. Use 5g 3 wires digital servo to control the flexibility to make the driving more smooth and stable, and durable6. With cool LED lights at night can also be controlled without obstacles