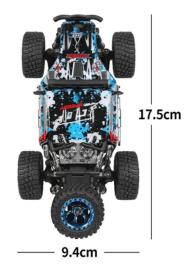

## WItoys 284161 RTR 1/28 2.4G 4WD RC Car Off-Road Climbing High Speed LED Light Truck Full Proportional Vehicle

Description:

| Description.         |                                                                                                                      |                 |                                                                                                                                                                              |
|----------------------|----------------------------------------------------------------------------------------------------------------------|-----------------|------------------------------------------------------------------------------------------------------------------------------------------------------------------------------|
| Basic<br>information | Brand: Wltoys<br>Item No:284161<br>Scale:1/28<br>Color:Blue<br>Max<br>Speed:30km/h                                   | Power<br>System | Motor:130<br>brushed motor<br>Servo:5g 3<br>wires steering<br>servo                                                                                                          |
| Transmitter          | Frequency: 2.4G<br>Channel:2CH<br>Remote<br>Distance:>100m<br>Required<br>Battery:4X AAA<br>battery(not<br>included) | Battery         | Battery for the<br>Car:7.4V 400<br>mAh 20C Lipo<br>battery(include<br>d)<br>Battery<br>Charging<br>Time:About 50<br>minutes<br>Battery Playing<br>Time:Approx.1<br>6 minutes |
| Other                | Material:PA+ele<br>ctronic parts<br>Car Weight(with<br>battery):About<br>234.8g                                      | Dimensi<br>on   | Car<br>Size:17.5*9.4*5<br>.5cm<br>Box<br>Size:24.5*14*2<br>0cm                                                                                                               |

## **PRODUCT INFORMATION**

NO.284161

Name. 1:28 Electric 4WD off-road vehicle <sup>speed.</sup> 30Km/h

<sup>size.</sup> 17.5×9.4×5.5m About 16 min

Charging time. About 50 min

Box size. 24.5×14×20cm

Mode. 2.4GHz (Control Distance: about 100m)