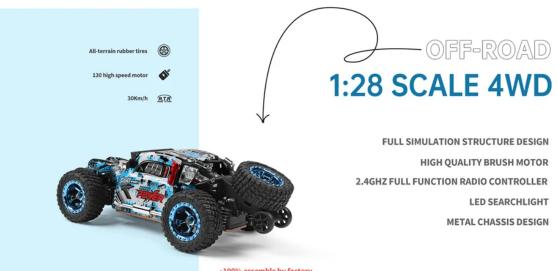

Features:

1. Full simulation structure design, full real car control feeling (remote control, realize high -speed driving, instantly accelerate, decelerate, brake, back, turning, lighting. The front and rear wheels suspended smooth cornering and stable body posture

2. Use 7.4V 400 mAh, 130 brush motors, drive speed up to 30km/h, increasing the motor heat dissipation aluminum sheet, which can better extend the life of the motor

3. All -terrain rubber tires, strong frictional ground adhesion

4. Four -wheel shock absorption, shock absorption performance can more adapt to the bumps of various terrain

5. Use 5g 3 wires digital servo to control the flexibility to make the driving more smooth and stable, and durable6. With cool LED lights at night can also be controlled without obstacles