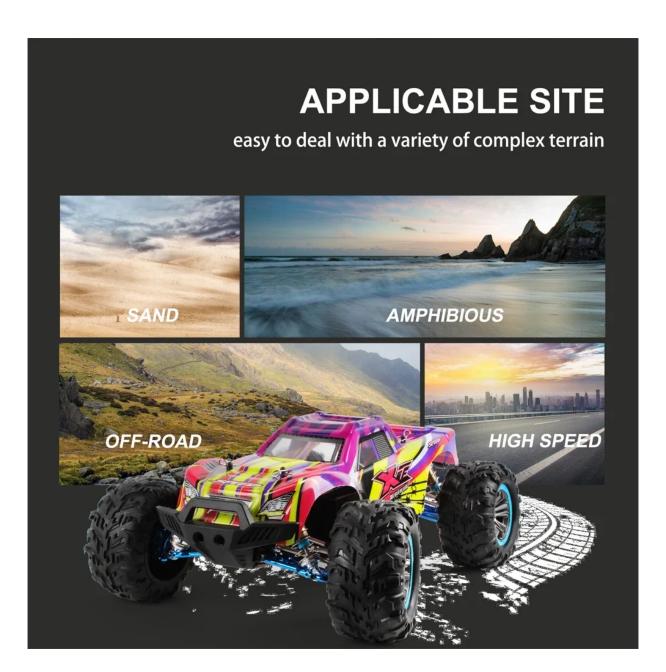

Product features:

- 1. Using all-metal bottom, metal swing arm, compound front universal joint, metal adjustable steering linkage, metal high-capacity hydraulic shock absorber, metal upper swing adjustable linkage.
- 2. 2.4G remote control technology, remote control distance of up to 200 meters, without interference from similar products.
- 3. ESC power can support 3S battery, strong off-road climbing performance, regardless of site restrictions, whether sand, mud, rocky rugged mountain roads, etc.
- 4. Low-speed high torque, super power. Multiple protection functions (low power protection, runaway protection, plugging protection, temperature protection, low speed protection).
- 5. Throttle with proportional, free acceleration and deceleration, better control.
- 6. The remote control is generous and beautiful, full proportional linear brake.