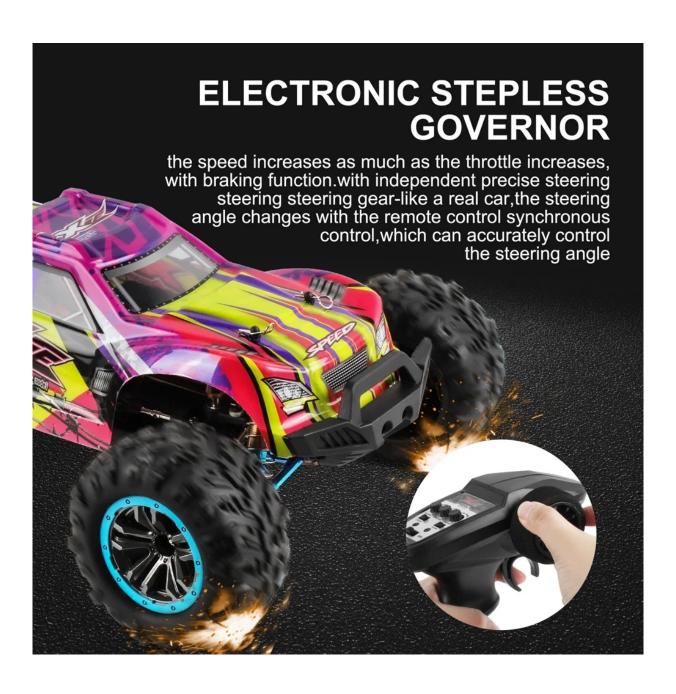

Product features:

- 1. Using all-metal bottom, metal swing arm, compound front universal joint, metal adjustable steering linkage, metal high-capacity hydraulic shock absorber, metal upper swing adjustable linkage.
- 2. 2.4G remote control technology, remote control distance of up to 200 meters, without interference from similar products.
- 3. ESC power can support 3S battery, strong off-road climbing performance, regardless of site restrictions, whether sand, mud, rocky rugged mountain roads, etc.
- 4. Low-speed high torque, super power. Multiple protection functions (low power protection, runaway protection, plugging protection, temperature protection, low speed protection).
- 5. Throttle with proportional, free acceleration and deceleration, better control.
- 6. The remote control is generous and beautiful, full proportional linear brake.