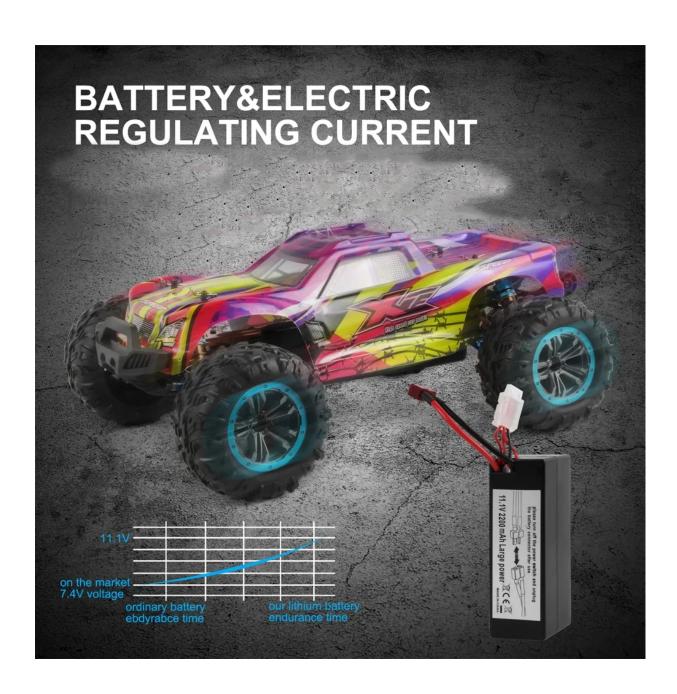

- 1. Do not drain the power or it will damage the battery. When the battery is dead, it must be charged in time to ensure that the battery has surplus power. If the battery is completely empty, the battery will not be able to charge.
- 2. When charging the battery, disconnect the connection from the remote control car. Be sure to take the battery out to charge it separately.
- 3. If you do not use the remote control car, please disconnect the battery from the wire of the remote control car, absolutely do not connect, and fully charge the battery, otherwise it will damage the battery.

Alloy Chassis

**Brushless Motor** 

Upgradable lithium battery