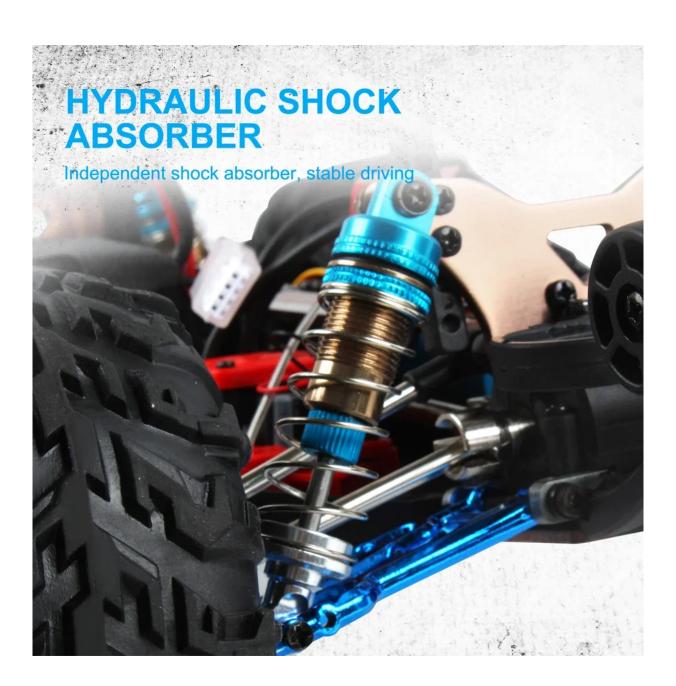

Product features:

- 1. Using all-metal bottom, metal swing arm, compound front universal joint, metal adjustable steering linkage, metal high-capacity hydraulic shock absorber, metal upper swing adjustable linkage.
- 2. 2.4G remote control technology, remote control distance of up to 200 meters, without interference from similar products.
- 3. ESC power can support 3S battery, strong off-road climbing performance, regardless of site restrictions, whether sand, mud, rocky rugged mountain roads, etc.
- 4. Low-speed high torque, super power. Multiple protection functions (low power protection, runaway protection, plugging protection, temperature protection, low speed protection).
- 5. Throttle with proportional, free acceleration and deceleration, better control.
- 6. The remote control is generous and beautiful, full proportional linear brake.