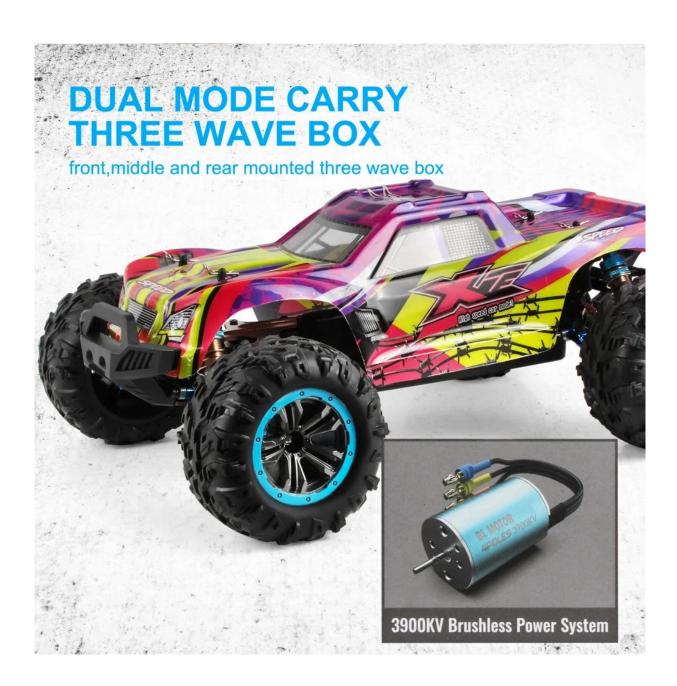

Product features:

- 1. Using all-metal bottom, metal swing arm, compound front universal joint, metal adjustable steering linkage, metal high-capacity hydraulic shock absorber, metal upper swing adjustable linkage.
- 2. 2.4G remote control technology, remote control distance of up to 200 meters, without interference from similar products.
- 3. ESC power can support 3S battery, strong off-road climbing performance, regardless of site restrictions, whether sand, mud, rocky rugged mountain roads, etc.
- 4. Low-speed high torque, super power. Multiple protection functions (low power protection, runaway protection, plugging protection, temperature protection, low speed protection).
- 5. Throttle with proportional, free acceleration and deceleration, better control.
- 6. The remote control is generous and beautiful, full proportional linear brake.

Alloy Chassis

**Brushless Motor** 

Upgradable lithium battery