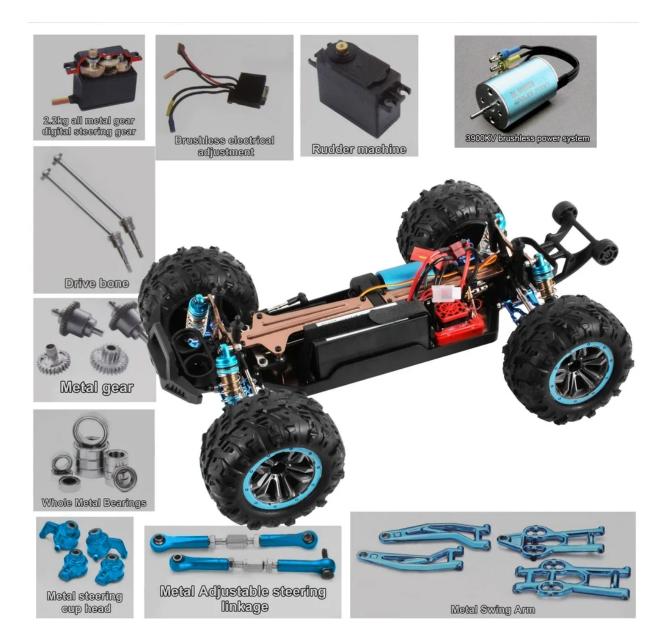

Product features:

- 1. Using all-metal bottom, metal swing arm, compound front universal joint, metal adjustable steering linkage, metal high-capacity hydraulic shock absorber, metal upper swing adjustable linkage.
- 2. 2.4G remote control technology, remote control distance of up to 200 meters, without interference from similar products.
- 3. ESC power can support 3S battery, strong off-road climbing performance, regardless of site restrictions, whether sand, mud, rocky rugged mountain roads, etc.
- 4. Low-speed high torque, super power. Multiple protection functions (low power protection, runaway protection, plugging protection, temperature protection, low speed protection).
- 5. Throttle with proportional, free acceleration and deceleration, better control.
- 6. The remote control is generous and beautiful, full proportional linear brake.

## **10 PERFORMANCE**

80km/h

Four-wheel Drive

Integrated ESC

Shock Absorber

Steering Engine

Vacuum Wheel

2.4G Signal

Alloy Chassis

**Brushless Motor** 

Upgradable lithium battery