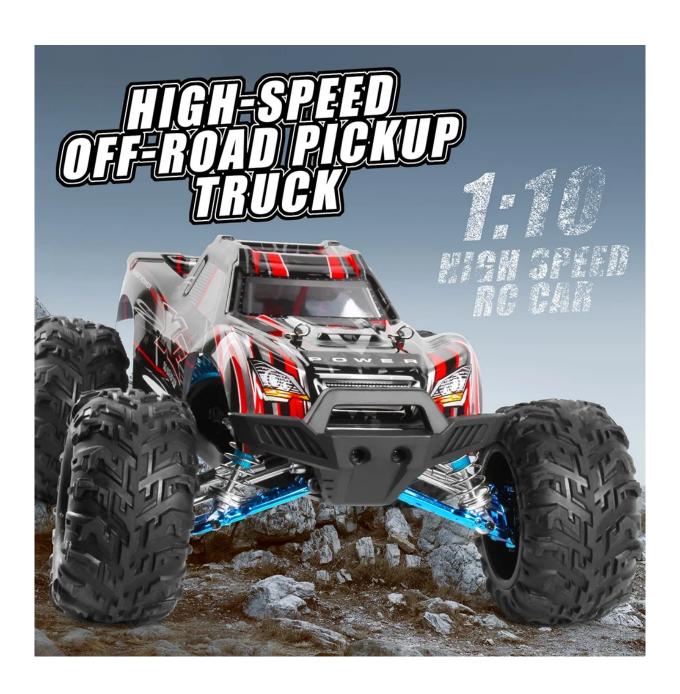

## F21A 1:10 Full Scale 85KM/H High-speed 4WD RC Car With LED Drift Monster Truck

Product features:

- 1. Using all-metal bottom, metal swing arm, compound front universal joint, metal adjustable steering linkage, metal high-capacity hydraulic shock absorber, metal upper swing adjustable linkage.
- 2. 2.4G remote control technology, remote control distance of up to 200 meters, without interference from similar products.
- 3. ESC power can support 3S battery, strong off-road climbing performance, regardless of site restrictions, whether sand, mud, rocky rugged mountain roads, etc.
- 4. Low-speed high torque, super power. Multiple protection functions (low power protection, runaway protection, plugging protection, temperature protection, low speed protection).
- 5. Throttle with proportional, free acceleration and deceleration, better control.
- 6. The remote control is generous and beautiful, full proportional linear brake.