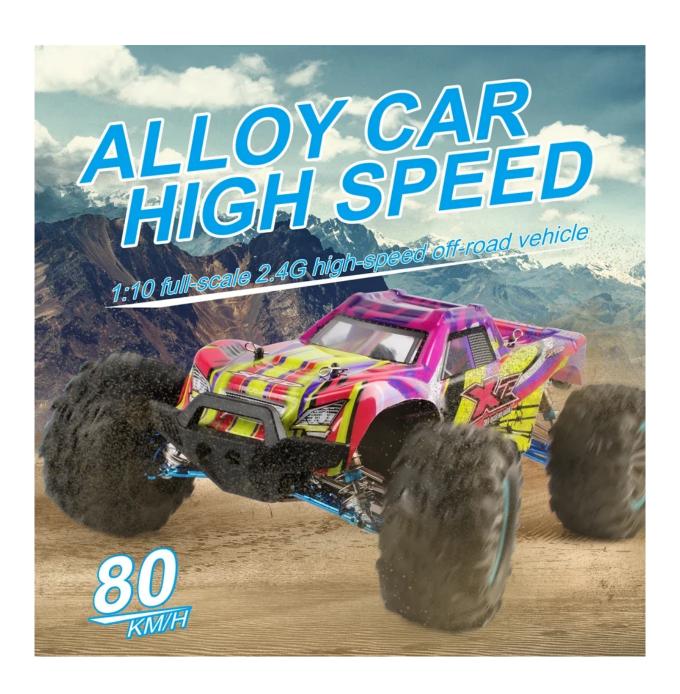

## **10 PERFORMANCE**

80km/h

Four-wheel Drive

Integrated ESC

Shock Absorber

Steering Engine

Vacuum Wheel

2.4G Signal