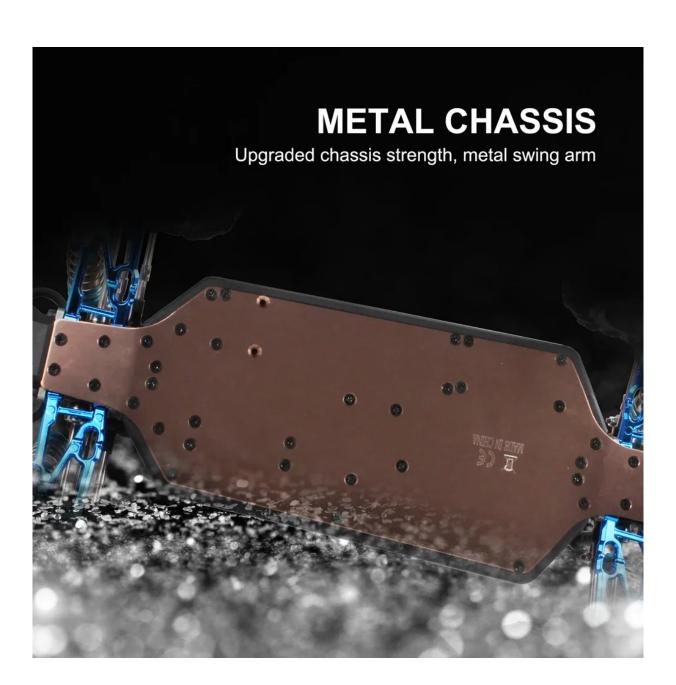

Product features:

- 1. Using all-metal bottom, metal swing arm, compound front universal joint, metal adjustable steering linkage, metal high-capacity hydraulic shock absorber, metal upper swing adjustable linkage.
- 2. 2.4G remote control technology, remote control distance of up to 200 meters, without interference from similar products.
- 3. ESC power can support 3S battery, strong off-road climbing performance, regardless of site restrictions, whether sand, mud, rocky rugged mountain roads, etc.
- 4. Low-speed high torque, super power. Multiple protection functions (low power protection, runaway protection, plugging protection, temperature protection, low speed protection).
- 5. Throttle with proportional, free acceleration and deceleration, better control.
- 6. The remote control is generous and beautiful, full proportional linear brake.