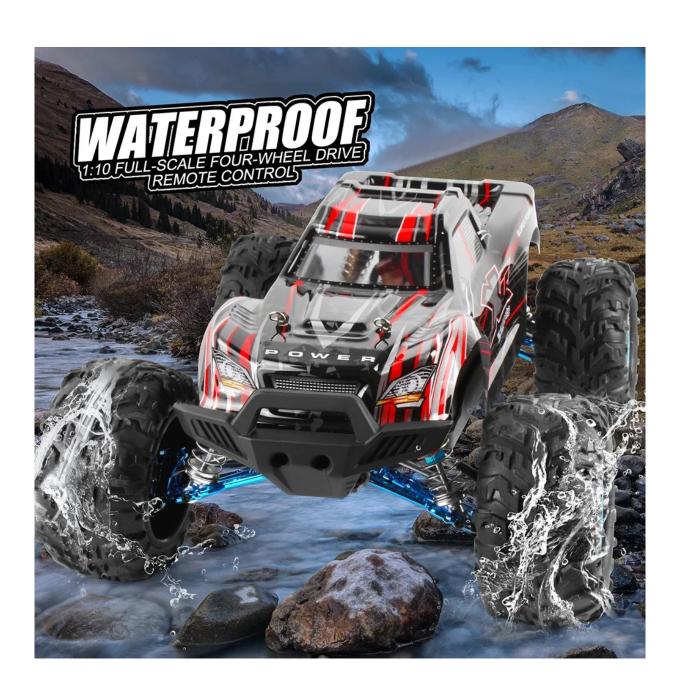

## F21A 1:10 Full Scale 85KM/H High-speed 4WD RC Car With LED Drift Monster Truck

Product features:

- 1. Using all-metal bottom, metal swing arm, compound front universal joint, metal adjustable steering linkage, metal high-capacity hydraulic shock absorber, metal upper swing adjustable linkage.
- 2. 2.4G remote control technology, remote control distance of up to 200 meters, without interference from similar products.
- 3. ESC power can support 3S battery, strong off-road climbing performance, regardless of site restrictions, whether sand, mud, rocky rugged mountain roads, etc.
- 4. Low-speed high torque, super power. Multiple protection functions (low power protection, runaway protection, plugging protection, temperature protection, low speed protection).
- 5. Throttle with proportional, free acceleration and deceleration, better control.
- 6. The remote control is generous and beautiful, full proportional linear brake.