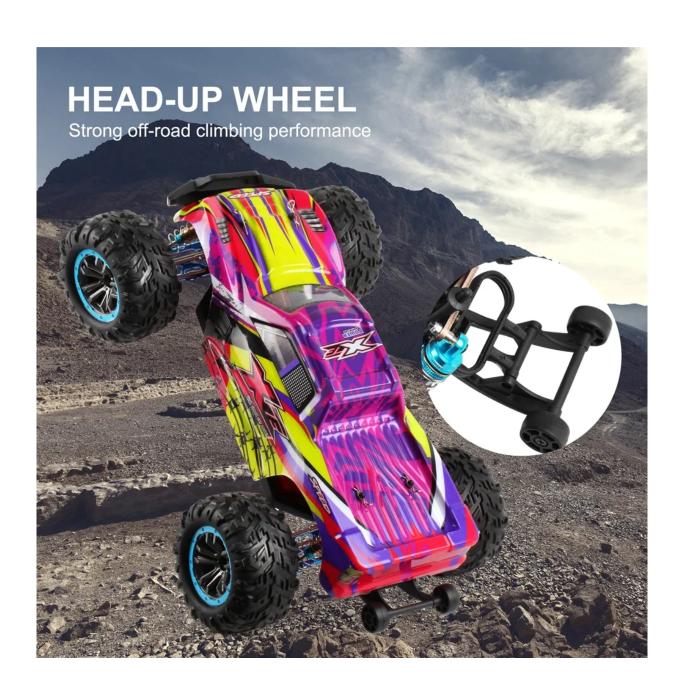

Product features:

- 1. Using all-metal bottom, metal swing arm, compound front universal joint, metal adjustable steering linkage, metal high-capacity hydraulic shock absorber, metal upper swing adjustable linkage.
- 2. 2.4G remote control technology, remote control distance of up to 200 meters, without interference from similar products.
- 3. ESC power can support 3S battery, strong off-road climbing performance, regardless of site restrictions, whether sand, mud, rocky rugged mountain roads, etc.
- 4. Low-speed high torque, super power. Multiple protection functions (low power protection, runaway protection, plugging protection, temperature protection, low speed protection).
- 5. Throttle with proportional, free acceleration and deceleration, better control.
- 6. The remote control is generous and beautiful, full proportional linear brake.