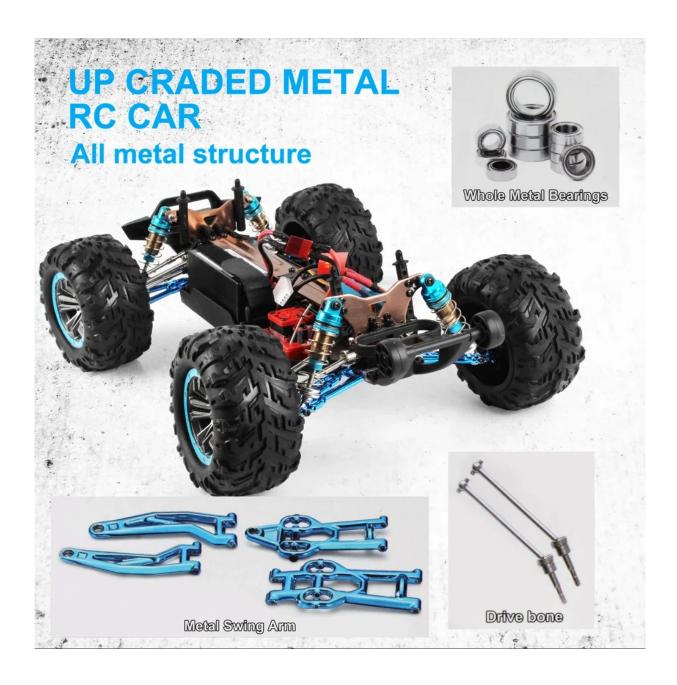

Product features:

- 1. Using all-metal bottom, metal swing arm, compound front universal joint, metal adjustable steering linkage, metal high-capacity hydraulic shock absorber, metal upper swing adjustable linkage.
- 2. 2.4G remote control technology, remote control distance of up to 200 meters, without interference from similar products.
- 3. ESC power can support 3S battery, strong off-road climbing performance, regardless of site restrictions, whether sand, mud, rocky rugged mountain roads, etc.
- 4. Low-speed high torque, super power. Multiple protection functions (low power protection, runaway protection, plugging protection, temperature protection, low speed protection).
- 5. Throttle with proportional, free acceleration and deceleration, better control.
- 6. The remote control is generous and beautiful, full proportional linear brake.