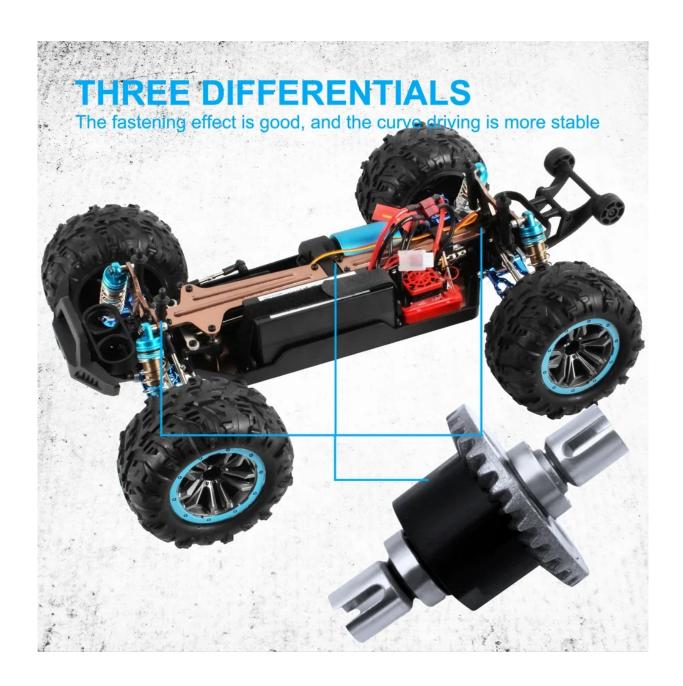

Product features:

- 1. Using all-metal bottom, metal swing arm, compound front universal joint, metal adjustable steering linkage, metal high-capacity hydraulic shock absorber, metal upper swing adjustable linkage.
- 2. 2.4G remote control technology, remote control distance of up to 200 meters, without interference from similar products.
- 3. ESC power can support 3S battery, strong off-road climbing performance, regardless of site restrictions, whether sand, mud, rocky rugged mountain roads, etc.
- 4. Low-speed high torque, super power. Multiple protection functions (low power protection, runaway protection, plugging protection, temperature protection, low speed protection).
- 5. Throttle with proportional, free acceleration and deceleration, better control.
- 6. The remote control is generous and beautiful, full proportional linear brake.