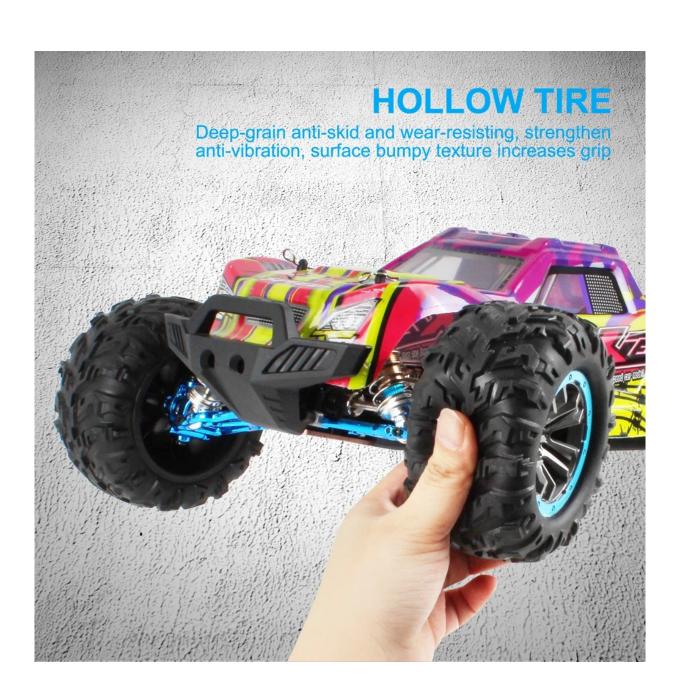

Product features:

- 1. Using all-metal bottom, metal swing arm, compound front universal joint, metal adjustable steering linkage, metal high-capacity hydraulic shock absorber, metal upper swing adjustable linkage.
- 2. 2.4G remote control technology, remote control distance of up to 200 meters, without interference from similar products.
- 3. ESC power can support 3S battery, strong off-road climbing performance, regardless of site restrictions, whether sand, mud, rocky rugged mountain roads, etc.
- 4. Low-speed high torque, super power. Multiple protection functions (low power protection, runaway protection, plugging protection, temperature protection, low speed protection).
- 5. Throttle with proportional, free acceleration and deceleration, better control.
- 6. The remote control is generous and beautiful, full proportional linear brake.