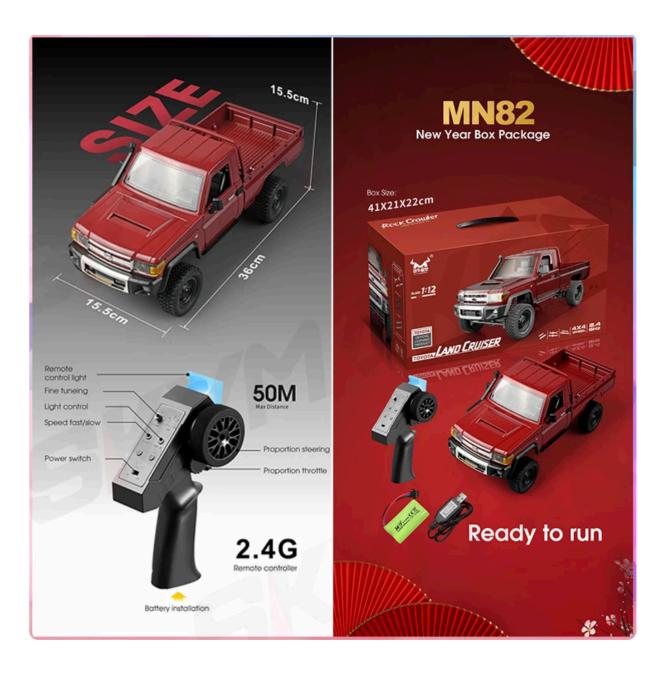

MNRC MN82 RTR 1/12 2.4G 4WD RC Car for TOYOTA Land Cruiser LC79 Rock Crawler LED Light Climbing Off-Road Truck

## **Specifications:**

- Item No.:MN82
- model: 1/12
- Color: Red
- Recommended age:8
- Power System OFF road vehicle.Transmitter
- Frequency: 2.4G .Channel: 4CH
- Power System: 4WD
- Battery:2x1.5V AA battery(not included)
- Car Battery: 7.4V /500mAh OR 1500mah
- Charging method: USB charging, charging with red light
- Duration: 25 minutes
- Charging Time: 2h
- RED Remote Control distance: Above 35m
- Car Size: 36X15.1X15cm
- Weight:150g
- Material: plastic electronic components

## **Description:**

- The car headlight can be lighted
- Functions: go forward, go back, turn left and right
- This car is not a speed car but a skilled car, its best skill is to challenge any rugged road
- Great strength for the car to move through any rugged road,