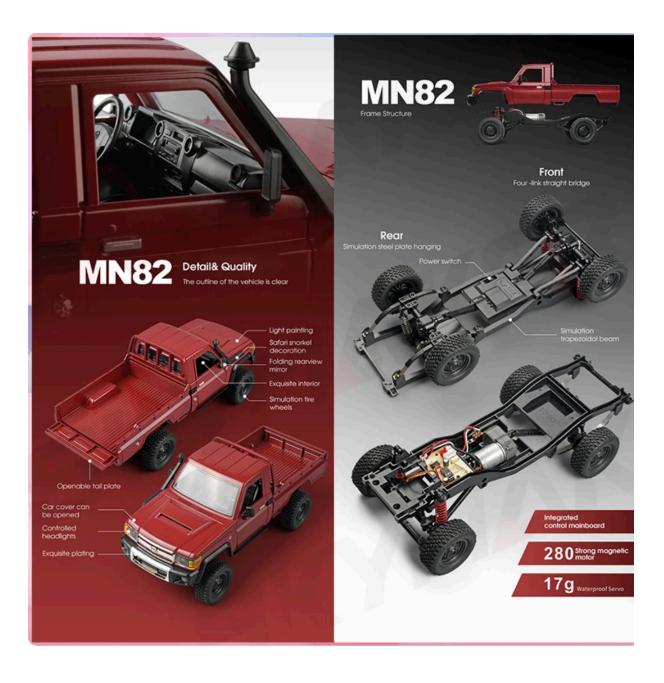

## **Specifications:**

- Item No.:MN82
- model: 1/12
- Color: Red
- Recommended age:8
- Power System OFF road vehicle.Transmitter
- Frequency: 2.4G .Channel: 4CH
- Power System: 4WD
- Battery:2x1.5V AA battery(not included)
- Car Battery: 7.4V /500mAh OR 1500mah
- Charging method: USB charging, charging with red light
- Duration: 25 minutes
- Charging Time: 2h
- RED Remote Control distance: Above 35m
- Car Size: 36X15.1X15cm
- Weight:150g
- Material: plastic electronic components

## **Description:**

- The car headlight can be lighted
- Functions: go forward, go back, turn left and right
- This car is not a speed car but a skilled car, its best skill is to challenge any rugged road
- Great strength for the car to move through any rugged road,