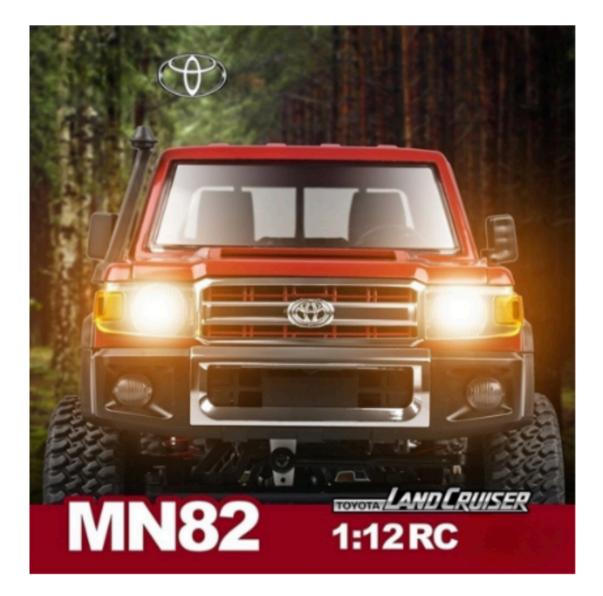

## **Description:**

- The car headlight can be lighted
- Functions: go forward, go back, turn left and right
- This car is not a speed car but a skilled car, its best skill is to challenge any rugged road
- Great strength for the car to move through any rugged road,