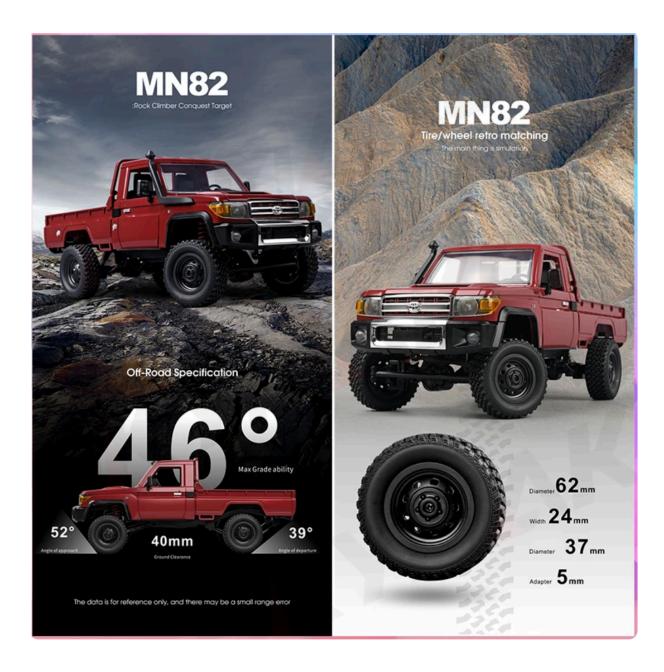

## **Specifications:**

- Item No.:MN82
- model: 1/12
- Color: Red
- Recommended age:8
- Power System OFF road vehicle.Transmitter
- Frequency: 2.4G .Channel: 4CH
- Power System: 4WD
- Battery:2x1.5V AA battery(not included)
- Car Battery: 7.4V /500mAh OR 1500mah
- Charging method: USB charging, charging with red light
- Duration: 25 minutes
- Charging Time: 2h
- RED Remote Control distance: Above 35m
- Car Size: 36X15.1X15cm
- Weight:150g
- Material: plastic electronic components

## **Description:**

- The car headlight can be lighted
- Functions: go forward, go back, turn left and right
- This car is not a speed car but a skilled car, its best skill is to challenge any rugged road
- Great strength for the car to move through any rugged road,

sand, mud, rock rugged mountain road

• The car can move to a long distance and satisfied your wish