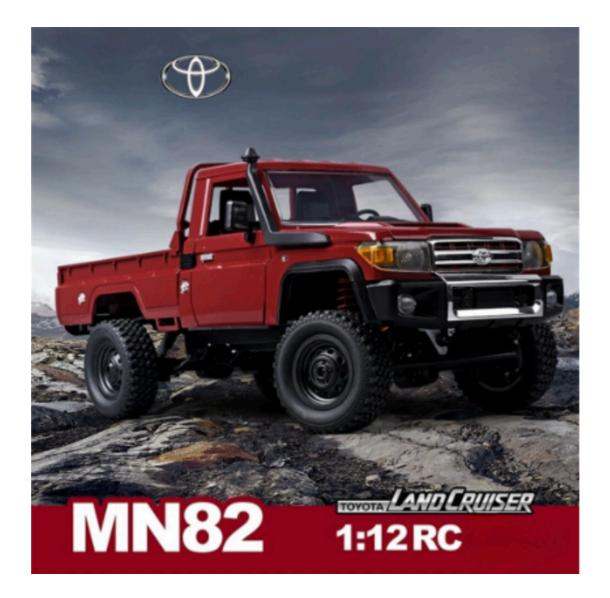

MNRC MN82 RTR 1/12 2.4G 4WD RC Car for TOYOTA Land Cruiser LC79 Rock Crawler LED Light Climbing Off-Road Truck