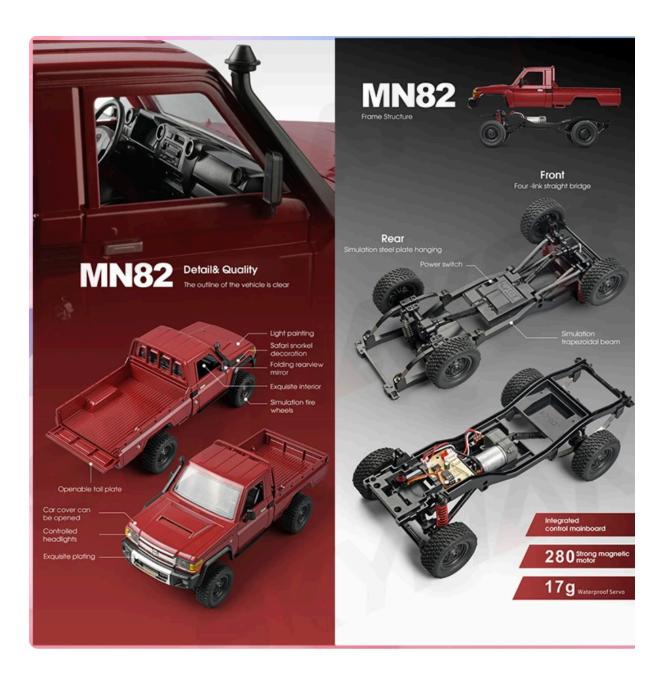

• Car Size: 36X15.1X15cm

• Weight:150g

• Material: plastic electronic components

## **Description:**

- The car headlight can be lighted
- Functions: go forward, go back, turn left and right
- This car is not a speed car but a skilled car, its best skill is to challenge any rugged road
- Great strength for the car to move through any rugged road,