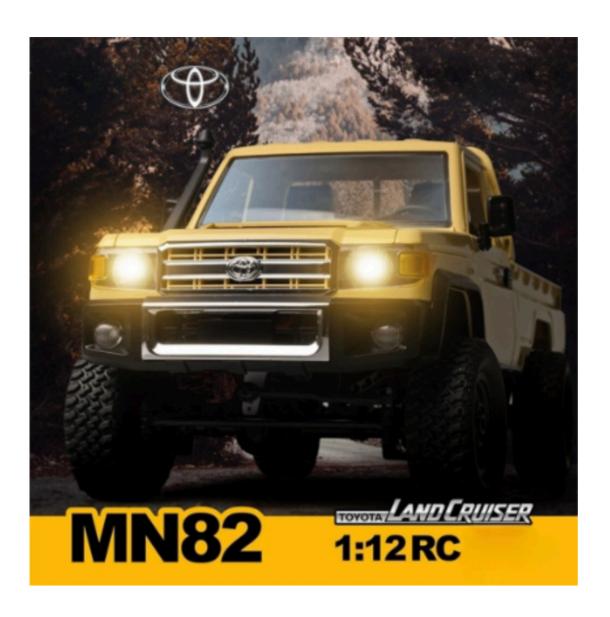

MNRC MN82 RTR 1/12 2.4G 4WD RC Car for TOYOTA Land Cruiser LC79 Rock Crawler LED Light Climbing Off-Road Truck

## **Specifications:**

• Item No.:MN82

• model: 1/12

• Color: Yellow

• Recommended age:8

• Power System OFF road vehicle. Transmitter

• Frequency: 2.4G .Channel: 4CH

• Power System: 4WD

## **Description:**

- The car headlight can be lighted
- Functions: go forward, go back, turn left and right
- This car is not a speed car but a skilled car, its best skill is to challenge any rugged road
- Great strength for the car to move through any rugged road,