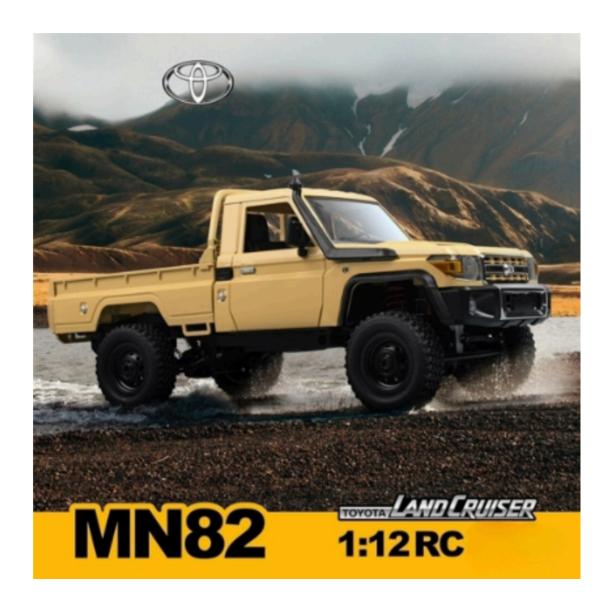

## **Description:**

- The car headlight can be lighted
- Functions: go forward, go back, turn left and right
- This car is not a speed car but a skilled car, its best skill is to challenge any rugged road
- Great strength for the car to move through any rugged road,

sand, mud, rock rugged mountain road

• The car can move to a long distance and satisfied your wish

**SAME FOR YELLOW VERSION:** 