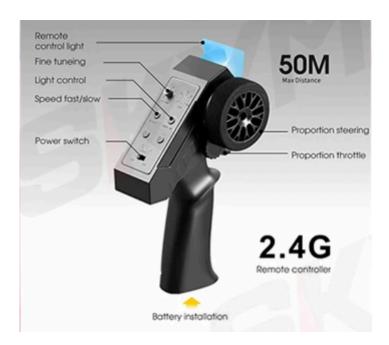

• Battery:2x1.5V AA battery(not included)

• Car Battery: 7.4V /500mAh OR 1500mah

• Charging method: USB charging, charging with red light

• Duration: 25 minutes

• Charging Time: 2h

• RED Remote Control distance: Above 35m