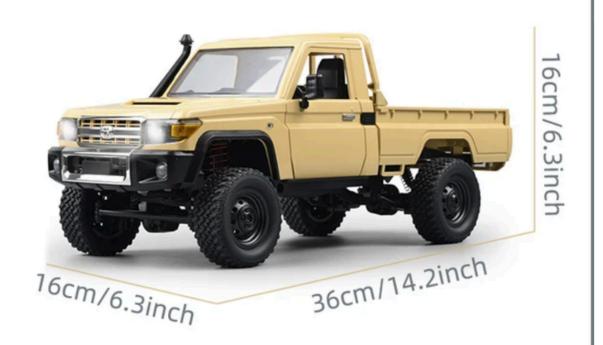

MNRC MN82 RTR 1/12 2.4G 4WD RC Car for TOYOTA Land Cruiser LC79 Rock Crawler LED Light Climbing Off-Road Truck

• Car Size: 36X15.1X15cm

• Weight:150g

• Material: plastic electronic components