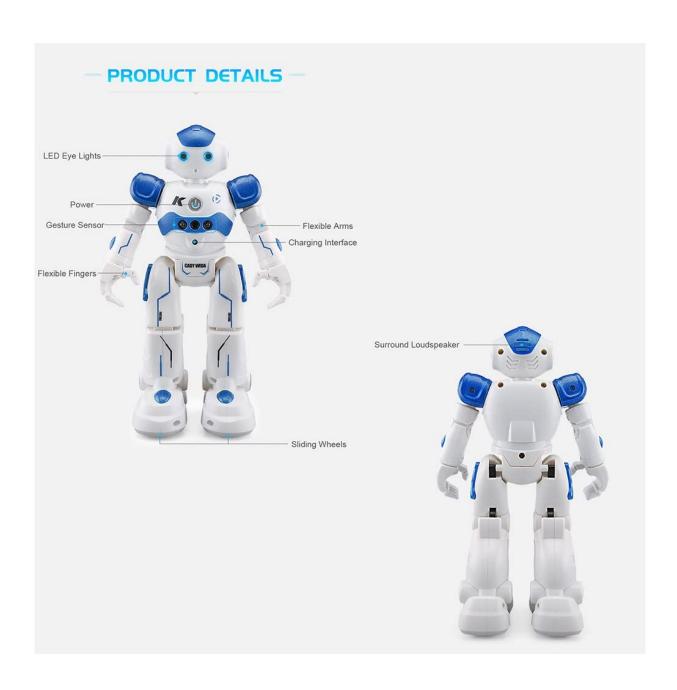

# JJR/C R2 CADY WIDA Intelligent Programming Gesture Control Robot

- Function: Slide Forward/Backward, Walk Forward/Backward, Turn Left/Turn Right, Gesture Sensor, Dance and Sing, Patrol and Obstacle Avoidance, Intelligent Programming, Auto Display, Mechanical Language, Volume.
- Gesture control: using simple gestures, the robot can react to your gestures with basic movements, along with sound effects.
- Patrol and obstacle avoidance: once detecting obstacle in the way, it will deliver message as reminders and then move backward and turn left or right on occasions to avoid obstacles.
- The robot can sing and dance to entertain you, The robot can be programmed to carry out movements as you create.
- The electronic toy has one key to perform automatically including walk, play music; With the rotating wheel at the bottom, it will avoid obstacle without tripped.

#### **Specifications:**

Model: R2 CADY WIDA RC robot

Color: Blue / Pink optional

Function: Slide Forward/Backward, Walk

Forward/Backward, Turn Left/Turn Right,

Gesture Sensor, Dance and Sing, Patrol and

Obstacle Avoidance, Intelligent Programming,

Auto Display, Mechanical Language, Volume

Product size: About 26.5 \* 16 \* 9cm

Body battery: 3.7V 600mAh lithium battery

(included)

Charging time: About 120 minutes

Working time: About 60 minutes

Remote controller battery: 2 \* AA battery (not