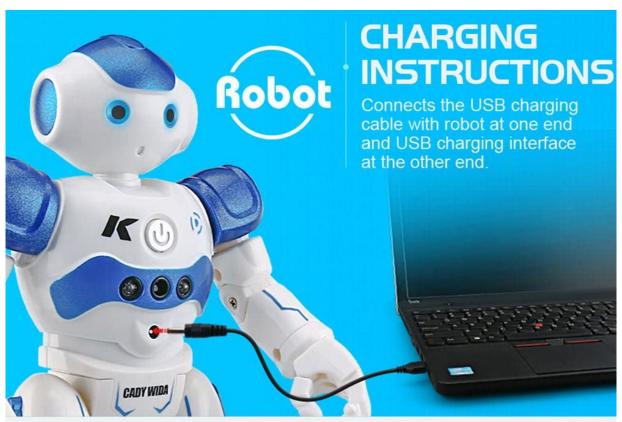

Auto Display, Mechanical Language, Volume

Product size: About 26.5 \* 16 \* 9cm

Body battery: 3.7V 600mAh lithium battery

(included)

Charging time: About 120 minutes

Working time: About 60 minutes

Remote controller battery: 2 \* AA battery (not