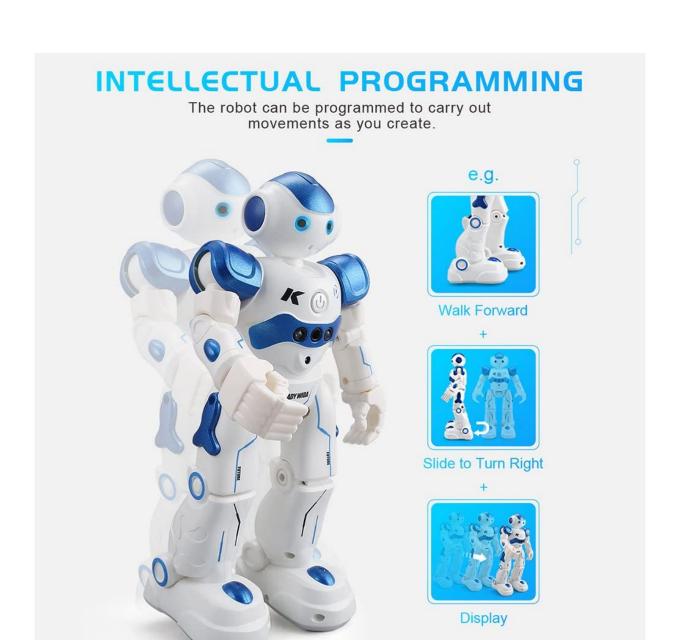

# JJR/C R2 CADY WIDA Intelligent Programming Gesture Control Robot

- Function: Slide Forward/Backward, Walk Forward/Backward, Turn Left/Turn Right, Gesture Sensor, Dance and Sing, Patrol and Obstacle Avoidance, Intelligent Programming, Auto Display, Mechanical Language, Volume.
- Gesture control: using simple gestures, the robot can react to your gestures with basic movements, along with sound effects.
- Patrol and obstacle avoidance: once detecting obstacle in the way, it will deliver message as reminders and then move backward and turn left or right on occasions to avoid obstacles.
- The robot can sing and dance to entertain you, The robot can be programmed to carry out movements as you create.
- The electronic toy has one key to perform automatically including walk, play music; With the rotating wheel at the bottom, it will avoid obstacle without tripped.