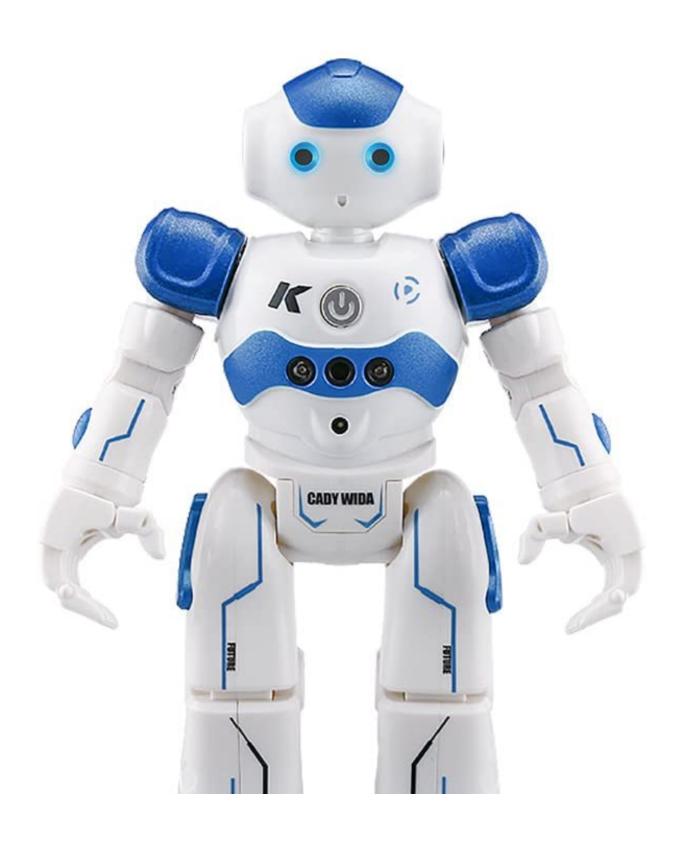

# JJR/C R2 CADY WIDA Intelligent Programming Gesture Control Robot

- Function: Slide Forward/Backward, Walk Forward/Backward, Turn Left/Turn Right, Gesture Sensor, Dance and Sing, Patrol and Obstacle Avoidance, Intelligent Programming, Auto Display, Mechanical Language, Volume.
- Gesture control: using simple gestures, the robot can react to your gestures with basic movements, along with sound effects.
- Patrol and obstacle avoidance: once detecting obstacle in the way, it will deliver message as reminders and then move backward and turn left or right on occasions to avoid obstacles.
- The robot can sing and dance to entertain you, The robot can be programmed to carry out movements as you create.
- The electronic toy has one key to perform automatically including walk, play music; With the rotating wheel at the bottom, it will avoid obstacle without tripped.

#### **Specifications:**

Model: R2 CADY WIDA RC robot

Color: Blue / Pink optional

Function: Slide Forward/Backward, Walk

Forward/Backward, Turn Left/Turn Right,

Gesture Sensor, Dance and Sing, Patrol and

Obstacle Avoidance, Intelligent Programming,

Auto Display, Mechanical Language, Volume

Product size: About 26.5 \* 16 \* 9cm

Body battery: 3.7V 600mAh lithium battery

(included)

Charging time: About 120 minutes

Working time: About 60 minutes

Remote controller battery: 2 \* AA battery (not

included)

Age level: Above 3 years old

Product weight: About 348g