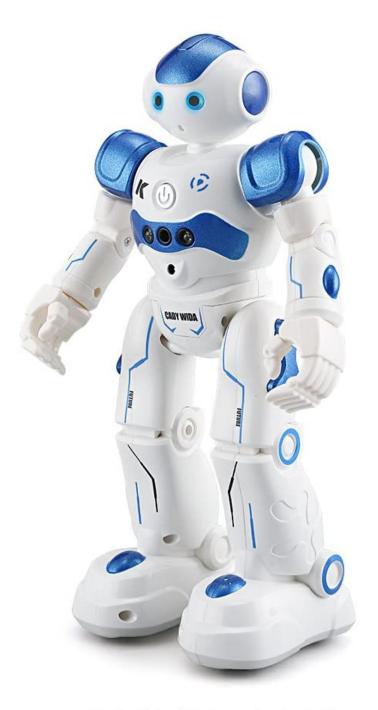

# JJR/C R2 CADY WIDA Intelligent Programming Gesture Control Robot

- Function: Slide Forward/Backward, Walk Forward/Backward, Turn Left/Turn Right, Gesture Sensor, Dance and Sing, Patrol and Obstacle Avoidance, Intelligent Programming, Auto Display, Mechanical Language, Volume.
- Gesture control: using simple gestures, the robot can react to your gestures with basic movements, along with sound effects.
- Patrol and obstacle avoidance: once detecting obstacle in the way, it will deliver message as reminders and then move backward and turn left or right on occasions to avoid obstacles.
- The robot can sing and dance to entertain you, The robot can be programmed to carry out movements as you create.
- The electronic toy has one key to perform automatically including walk, play music; With the rotating wheel at the bottom, it will avoid obstacle without tripped.