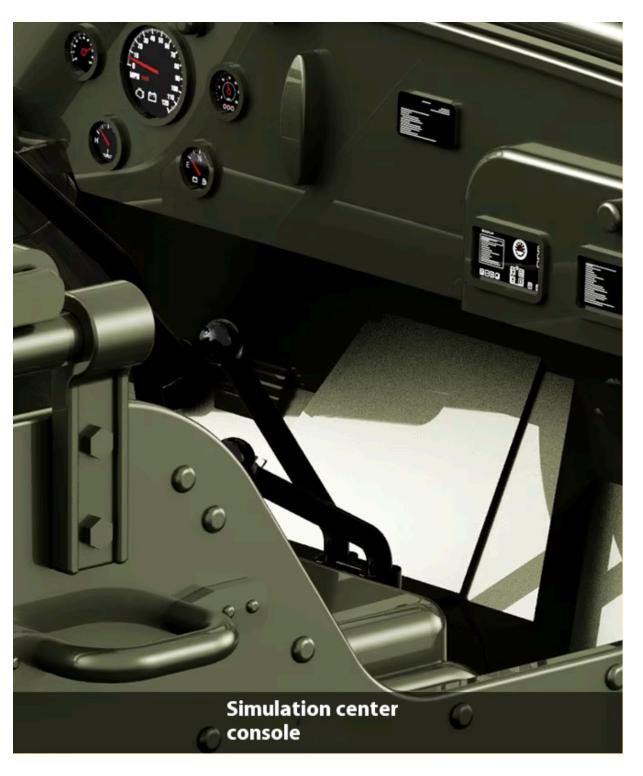

## Features:

- 1. A realistic model car with very accurate details, which continues the simulation details of Willys in appearance;
- 2. LED headlights, LED taillights, turn signals, and searchlights can be independently controlled;
- 3. The electric board is reserved for the installation of upgraded winch functions, and the canopy can be upgraded(winch and canopy is optional chosen by yourself);
- 4. The steering wheel is linked, the steering wheel of the body, and the steering is synchronized with the wheels, which is extremely realistic;