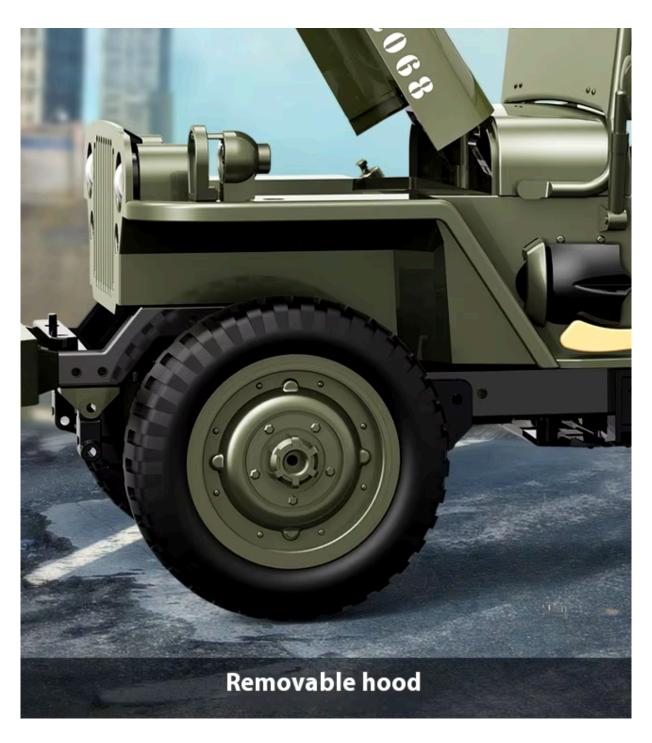

- 5. Highly simulated, supports outdoor control and collection by enthusiasts;
- 6. Simulated chassis, the bottom material texture is clear, and the bottom details are made in proportion to the real car;
- 7. Simulated front windshield, which can be lifted or matched as the player likes, can be made into different shapes, rearview mirrors, independent seats, enthusiasts can replace other mood parts according to their preferences, instrument panel, cockpit details interior, vivid, simulated hood, free opening and closing, and increase playability;
- 8. There are painting shovels, axes, fuel tanks and spare tires on the left side of the car, which can be removed (or are all removable items), highly restore the details of the real car, and add more interactive experience.