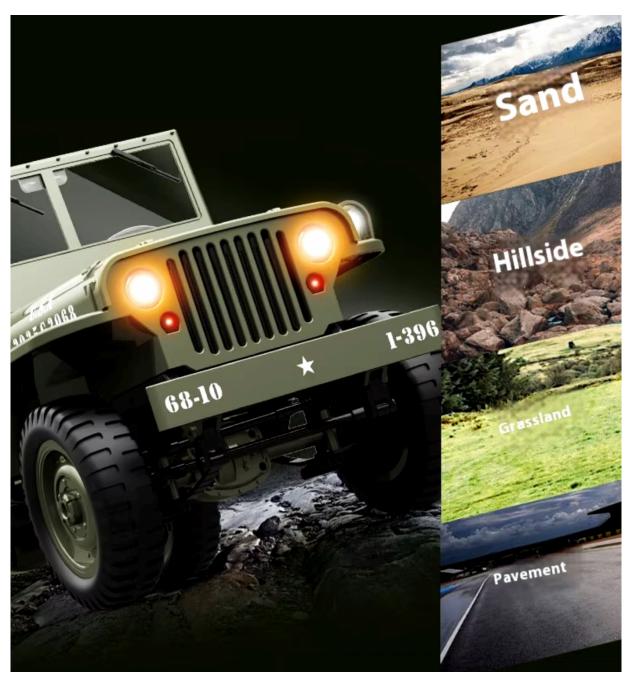

## Features:

- 1. A realistic model car with very accurate details, which continues the simulation details of Willys in appearance;
- 2. LED headlights, LED taillights, turn signals, and searchlights can be independently controlled;
- 3. The electric board is reserved for the installation of upgraded winch functions, and the canopy can be upgraded(winch and canopy is optional chosen by yourself);
- 4. The steering wheel is linked, the steering wheel of the body, and the steering is synchronized with the wheels, which is extremely realistic;