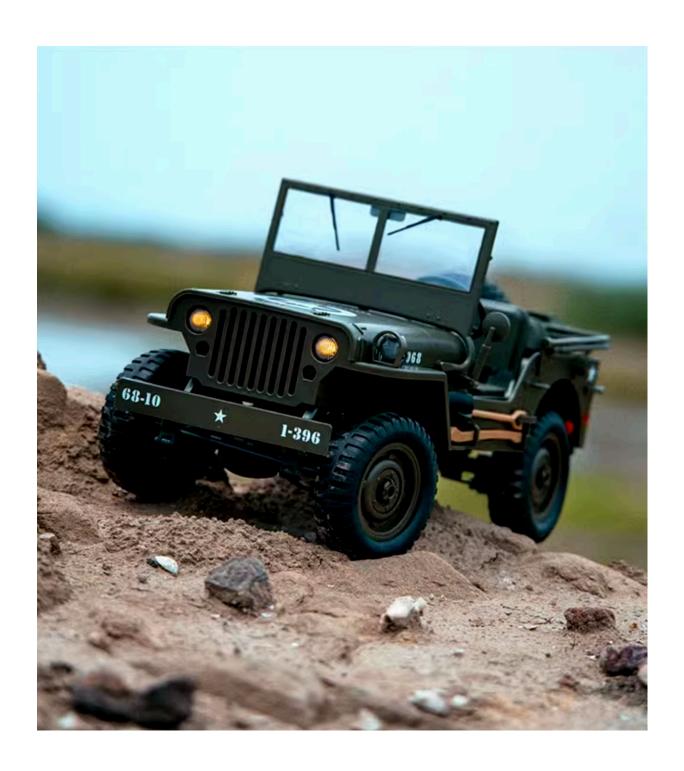

## Features:

- 1. A realistic model car with very accurate details, which continues the simulation details of Willys in appearance;
- 2. LED headlights, LED taillights, turn signals, and searchlights can be independently controlled;
- 3. The electric board is reserved for the installation of upgraded winch functions, and the canopy can be upgraded(winch and canopy is optional chosen by yourself);
- 4. The steering wheel is linked, the steering wheel of the body, and the steering is synchronized with the wheels, which is extremely realistic;

- 5. Highly simulated, supports outdoor control and collection by enthusiasts;
- 6. Simulated chassis, the bottom material texture is clear, and the bottom details are made in proportion to the real car;
- 7. Simulated front windshield, which can be lifted or matched as the player likes, can be made into different shapes, rearview mirrors, independent seats, enthusiasts can replace other mood parts according to their preferences, instrument panel, cockpit details interior, vivid, simulated hood, free opening and closing, and increase playability;
- 8. There are painting shovels, axes, fuel tanks and spare tires on the left side of the car, which can be removed (or are all removable items), highly restore the details of the real car, and add more interactive experience.