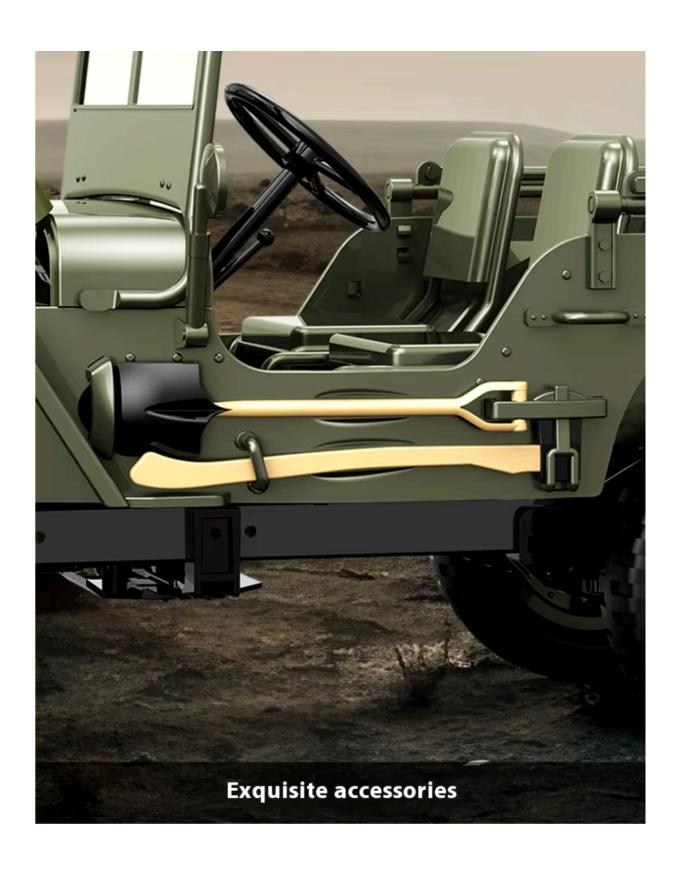

- 5. Highly simulated, supports outdoor control and collection by enthusiasts;
- 6. Simulated chassis, the bottom material texture is clear, and the bottom details are made in proportion to the real car;
- 7. Simulated front windshield, which can be lifted or matched as the player likes, can be made into different shapes, rearview mirrors, independent seats, enthusiasts can replace other mood parts according to their preferences, instrument panel, cockpit details interior, vivid, simulated hood, free opening and closing, and increase playability;
- 8. There are painting shovels, axes, fuel tanks and spare tires on the left side of the car, which can be removed (or are all removable items), highly restore the details of the real car, and add more interactive experience.