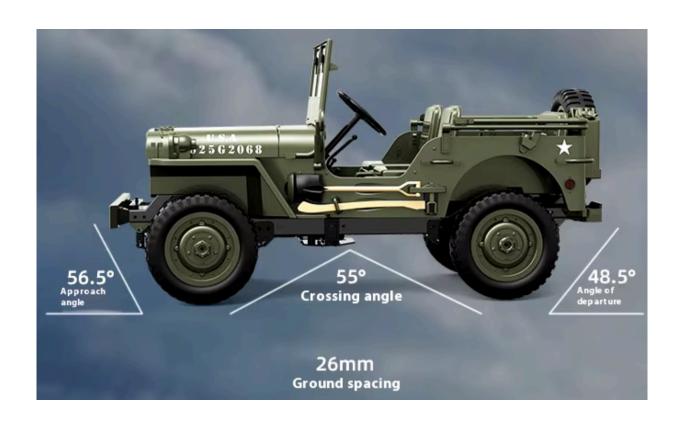

#### Note:

The standard configuration of the remote control vehicle does not include a canvas cover and a winch. Package included:

1X RC Car

1X Battery

1X Transmitter

1X Manual

1X USB Charging Cable

The high ground clearance of the chassis and the widening of the tires and the widening of the integrated bridge increase the stability of the body, and it also has more operability and off-road capabilities. 2562068 - E 40mm 200mm 345mm