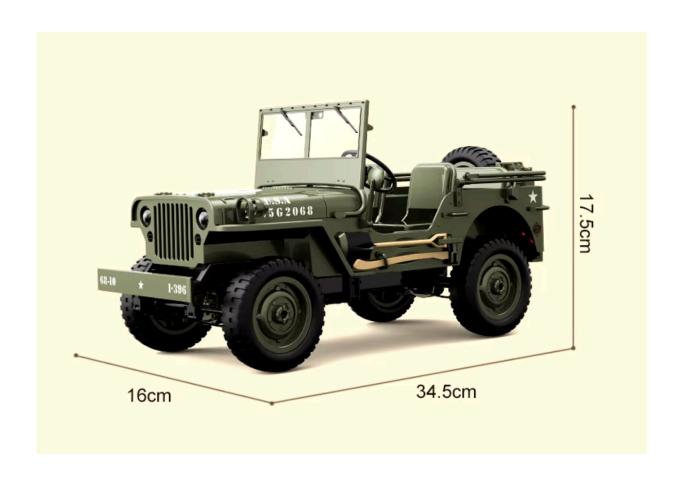

| Transmitter | Frequency:2.4 G Channel:4CH Remote Distance:Abou t 50m Required Battery:2X AA battery(not included) | Battery       | Car Battery:7.4V 500mAh Li-ion battery(included) Battery Charging Time:About 180 minutes Battery Playing Time:Approx.40 minutes |
|-------------|-----------------------------------------------------------------------------------------------------|---------------|---------------------------------------------------------------------------------------------------------------------------------|
| Other       | Material:ABS plastic+electro nic parts Box Weight:About 1300g                                       | Dimensi<br>on | Car<br>Size:34*15.7*17.<br>3cm<br>Box<br>Size:38.5*18.8*1<br>9.9cm                                                              |