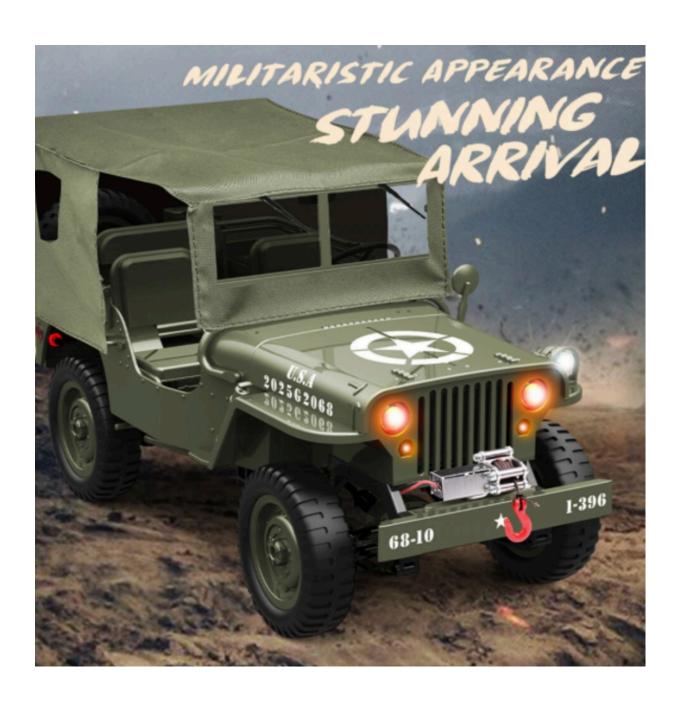

# RC 1941 JEEP WILLYS 4wd RTR Crawler Climbing Military Truck

In 1940, the American Willis Automobile Company developed a multi-purpose Off road vehicle. The car has 60P horsepower, 590KG of self weight and 300KG Of payload. At the same time, it was equipped with a four-wheel drive system, Which was three times the power of similar cars at the time. This vehicle is fast and light in weight, and easy to transport. It was mainly used to transport light weapons equipped by infantry battalion, and cab be used as a communications reconnaissance And command vehicle.

## Features:

- 1. A realistic model car with very accurate details, which continues the simulation details of Willys in appearance;
- 2. LED headlights, LED taillights, turn signals, and searchlights can be independently controlled;
- 3. The electric board is reserved for the installation of upgraded winch functions, and the canopy can be upgraded(winch and canopy is optional chosen by yourself);
- 4. The steering wheel is linked, the steering wheel of the body, and the steering is synchronized with the wheels, which is extremely realistic;

#### Note:

The standard configuration of the remote control vehicle does not include a canvas cover and a winch. Package included:

1X RC Car

1X Battery

1X Transmitter

1X Manual

1X USB Charging Cable

The high ground clearance of the chassis and the widening of the tires and the widening of the integrated bridge increase the stability of the body, and it also has more operability and off-road capabilities. 2562068 - E 40mm 200mm 345mm