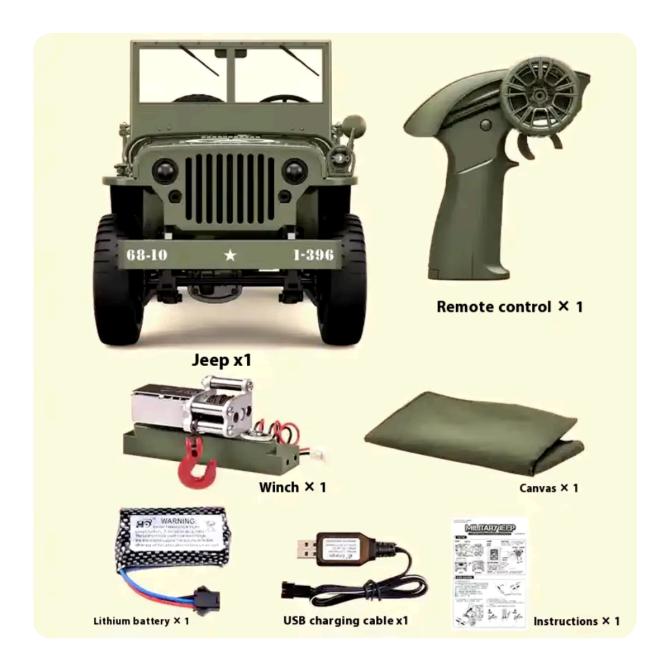

#### Note:

The standard configuration of the remote control vehicle does not include a canvas cover and a winch. Package included:

1X RC Car

1X Battery

1X Transmitter

1X Manual

1X USB Charging Cable

The high ground clearance of the chassis and the widening of the tires and the widening of the integrated bridge increase the stability of the body, and it also has more operability and off-road capabilities. 2562068 - E 40mm 200mm 345mm