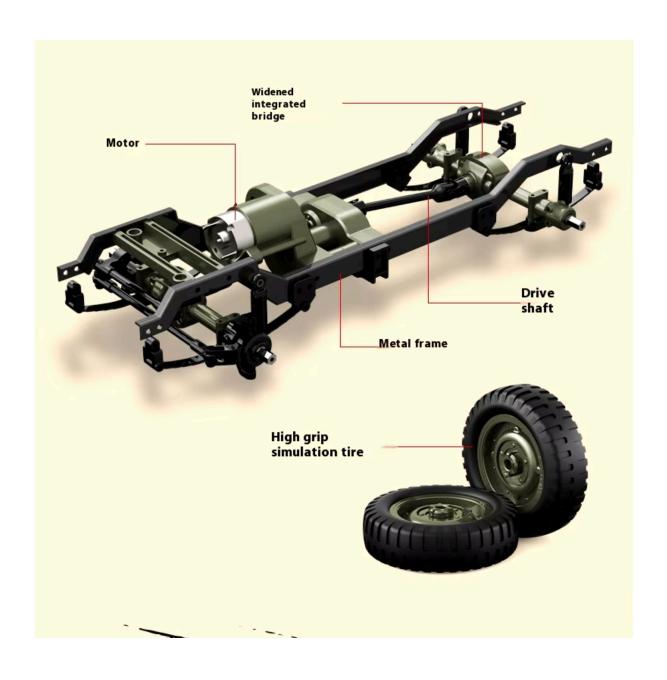

#### Note:

The standard configuration of the remote control vehicle does not include a canvas cover and a winch. Package included:

1X RC Car

1X Battery

1X Transmitter

1X Manual

1X USB Charging Cable

The high ground clearance of the chassis and the widening of the tires and the widening of the integrated bridge increase the stability of the body, and it also has more operability and off-road capabilities. 2562068 - E 40mm 200mm 345mm