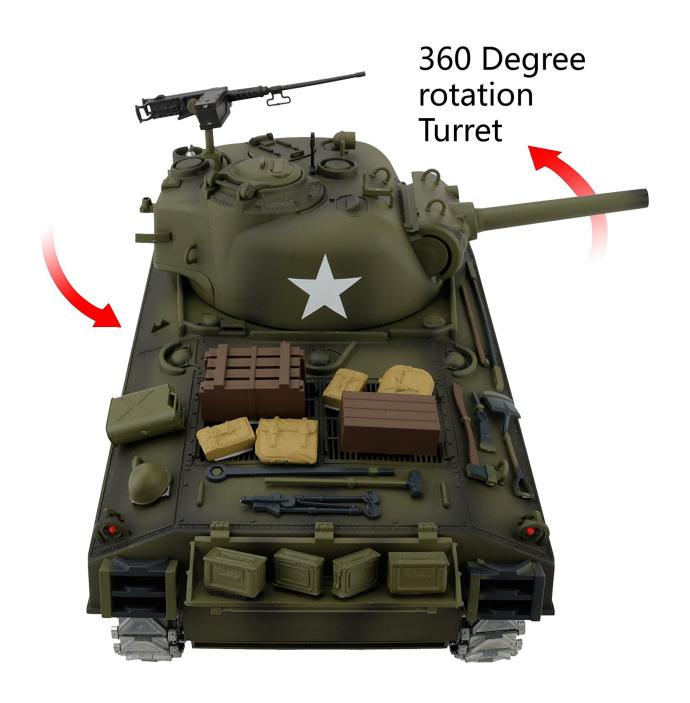

## **Product Function:**

\*This Tank Can Move Forward, Speed Up Forward And Backward, Accelerate Backward,

- Rotating, The Barrel Can Be Raised 30 Degree.
- \*The Turret Can Rotate 360 Degrees \*Maximum Vertical Turning Angel Of Gun (Up/Down)
  Approximately 30-Degree
- \*Maximum Climbing Gradient (Changeable On Different Road Surfaces)
- \*Approximately 35-Degree
- \*Engine Sound, Machine-Gun Sound.
- \*Specifications Gun Shell: 6mm Standard BBs
- \*Like Real Tank Firing, Shooting 6mm BB Pellets With COOL Hull-Recoil Action And Firing Sound Effect.
- \*Smoke Effects Simulator.Smoking Like Real Tank From "Engine".
- \*Sound Effects Simulator. Each Action Acts With Mimic Real Tank Mechanical Sound.
- \*The Complete Electronic With Remote Control