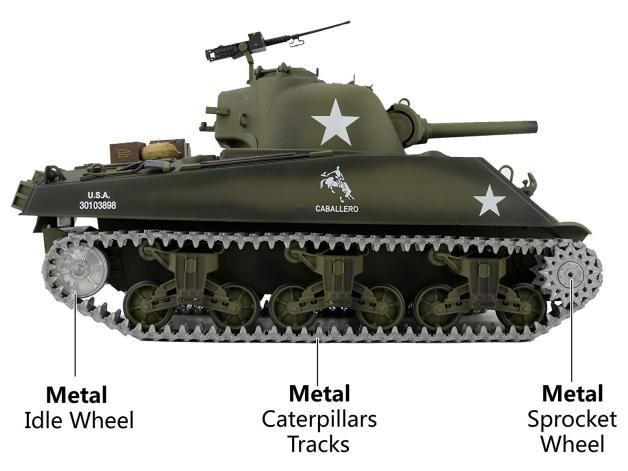

-----Features:-----

<sup>\*</sup>Upgraded / Steel Gear Gearbox More wear -

resistant, service life multiplied.

- \*Upgraded / Metal Caterpillars Tracks
- \*Upgraded / Metal Sprocket Wheel
- \*Upgraded / Metal Idle Wheel
- \*Standard / Plastic road Wheel
- \*Standard / Plastic Tires
- \*Standard / Plastic Suspension Arms
- \*Modified / 360-Degree Rotating Turret (Left/ Right) 360 Degrees Turning Electric Slip Rings Handmade and installed on tanks. (It's not a factory standard configuration)
- \*Modified / 3800mah High Power Rechargeable Nimh Battery.(It's not a factory standard configuration)