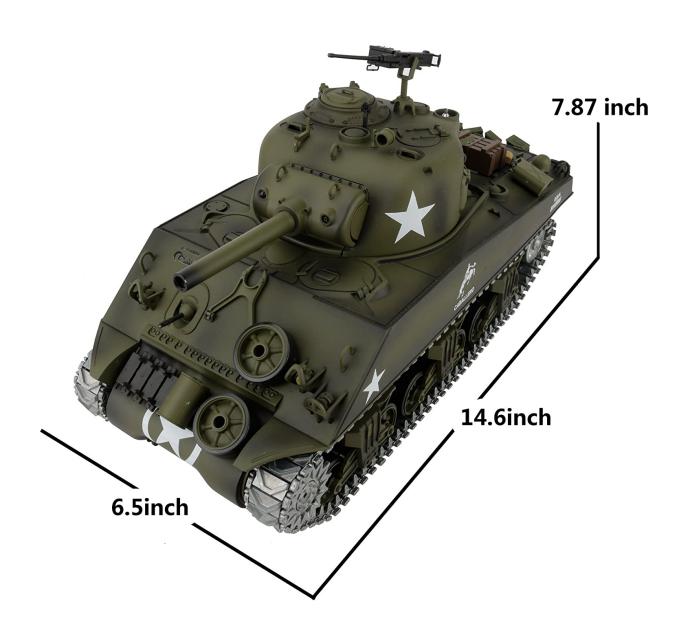

1/16 2.4ghz Remote Control US M4A3
Sherman Tank Model(360-Degree Rotating
Turret)(Steel Gear Gearbox)(3800mah
Battery)(Metal Tracks & Sprocket Wheel &
Idle Wheel)