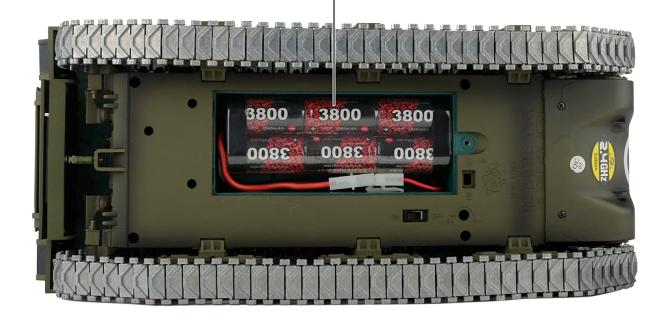

(Smoke And Sound System) \*2.4Ghz Radio Control System, It Supports Many Similar Tanks Combating Together Without Radio Intervening.

**3800mAh** High Power Rechargeable NiMH Battery