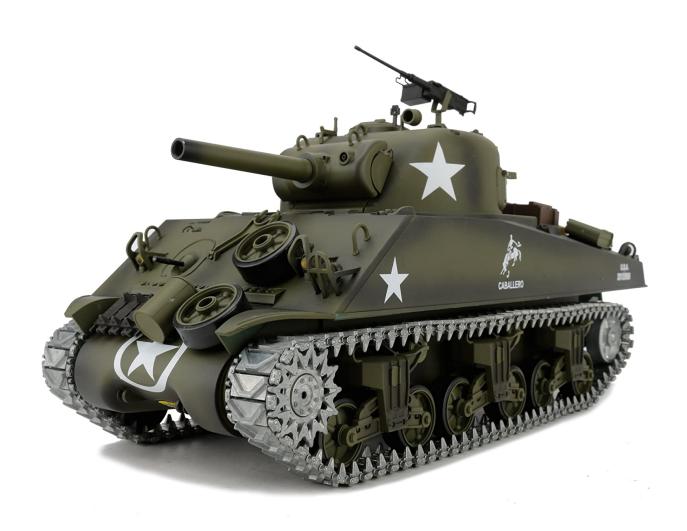

1/16 2.4ghz Remote Control US M4A3
Sherman Tank Model(360-Degree Rotating
Turret)(Steel Gear Gearbox)(3800mah
Battery)(Metal Tracks & Sprocket Wheel &
Idle Wheel)