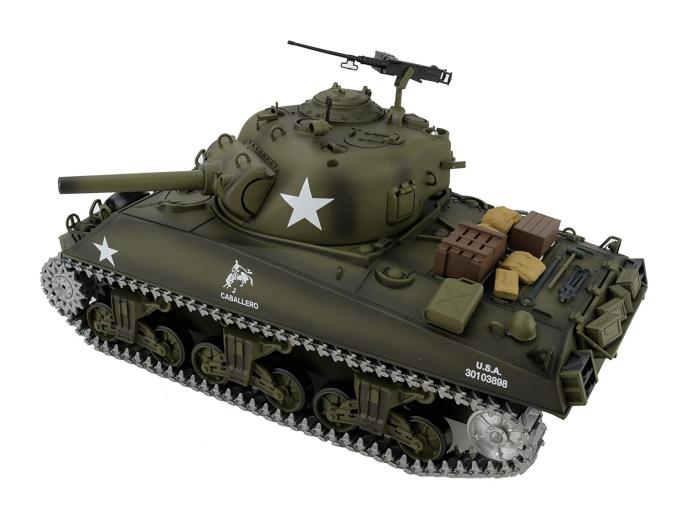

1/16 2.4ghz Remote Control US M4A3
Sherman Tank Model(360-Degree Rotating
Turret)(Steel Gear Gearbox)(3800mah
Battery)(Metal Tracks & Sprocket Wheel &
Idle Wheel)