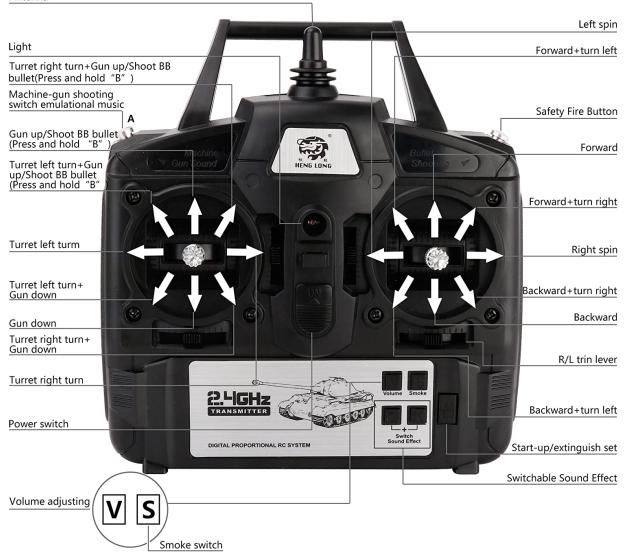

## **Product Function:**

\*This Tank Can Move Forward, Speed Up Forward And Backward, Accelerate Backward,

- Rotating, The Barrel Can Be Raised 30 Degree.
- \*The Turret Can Rotate 360 Degrees \*Maximum Vertical Turning Angel Of Gun (Up/Down)
  Approximately 30-Degree
- \*Maximum Climbing Gradient (Changeable On Different Road Surfaces)
- \*Approximately 35-Degree
- \*Engine Sound, Machine-Gun Sound.
- \*Specifications Gun Shell: 6mm Standard BBs
- \*Like Real Tank Firing, Shooting 6mm BB Pellets With COOL Hull-Recoil Action And Firing Sound Effect.
- \*Smoke Effects Simulator.Smoking Like Real Tank From "Engine".
- \*Sound Effects Simulator. Each Action Acts With Mimic Real Tank Mechanical Sound.
- \*The Complete Electronic With Remote Control

(Smoke And Sound System) \*2.4Ghz Radio Control System, It Supports Many Similar Tanks Combating Together Without Radio Intervening.

**3800mAh** High Power Rechargeable NiMH Battery