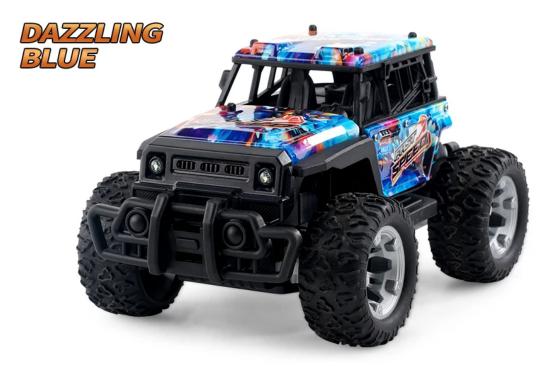

JJRC Q181 30KM/H 1:20 RC Car With LED Lights 2.4Ghz Double Motors RC Monster Truck All Terrain Off Road High Speed RC Racing Car

Features:

The ideal speed of the Q181 is 30KM/H, but the actual speed will be affected by other factors such as the station,

and the actual speed is about 20KM/H.

2.4GHz Remote Control Frequency: 2.4GHz Radio System with anti-jamming capability allows us to race at the same time on the same track. The control distance is up to 40 meters.

High Speed Performance: Built-in super strong, powerful, and high efficiency strong motor makes the electric energy converted into power maximally.

Conquer Various Terrains: Antiskid tire, it is easy to adapt to rough terrains such as beaches, snow, grass, mountain road, and rock road.

High Capacity Battery: 3.7V 500mAhmAh rechargeable battery, charge 60min, work 20-25 min. 1/20 scale, mini size, small and portable.

Specifications: Brand: JJRC Item Name: Q181 Scale: 1/20 Speed: 30km/h Frequency: 2.4GHz Motor: Brushed Motor Charging Time: About 60min Working Time: About 20-25min Remote Control Distance: About 40m Car Battery: 3.7V 500mAh Battery(Included) Remote Controller Battery: 2\*AA Battery(not Included) Size: 21\*13.5\*11cm Package Size: 27.5\*15\*14.5cm Package Weight: 580g Gift Box Package