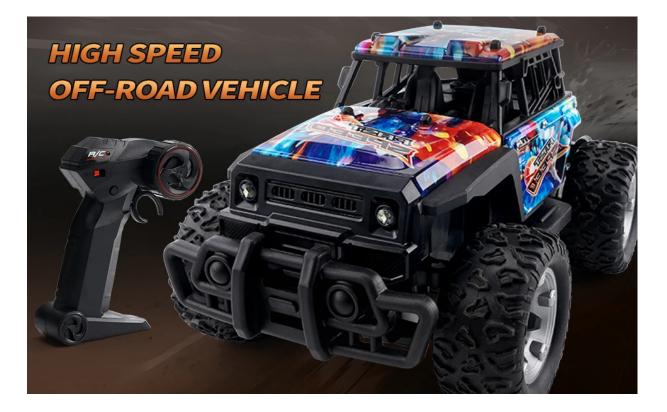

and the actual speed is about 20KM/H.

2.4GHz Remote Control Frequency: 2.4GHz Radio System with anti-jamming capability allows us to race at the same time on the same track. The control distance is up to 40 meters.