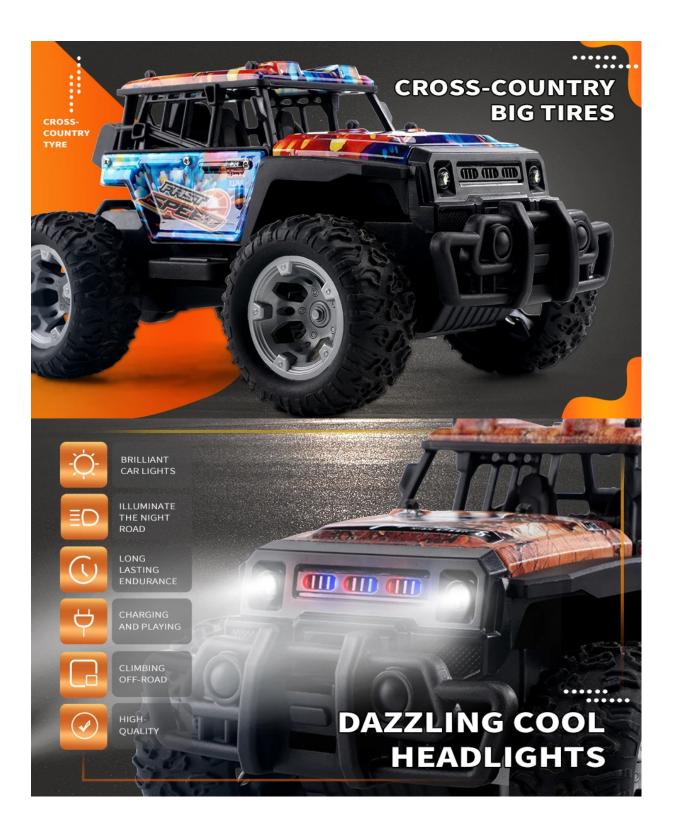

High Speed Performance: Built-in super strong, powerful, and high efficiency strong motor makes the electric energy converted into power maximally.

Conquer Various Terrains: Antiskid tire, it is easy to adapt to rough terrains such as beaches, snow, grass, mountain road, and rock road.

High Capacity Battery: 3.7V 500mAhmAh rechargeable battery, charge 60min, work 20-25 min. 1/20 scale, mini size, small and portable.

Specifications: Brand: JJRC Item Name: Q181 Scale: 1/20 Speed: 30km/h Frequency: 2.4GHz Motor: Brushed Motor Charging Time: About 60min Working Time: About 20-25min Remote Control Distance: About 40m Car Battery: 3.7V 500mAh Battery(Included) Remote Controller Battery: 2\*AA Battery(not Included) Size: 21\*13.5\*11cm Package Size: 27.5\*15\*14.5cm Package Weight: 580g Gift Box Package