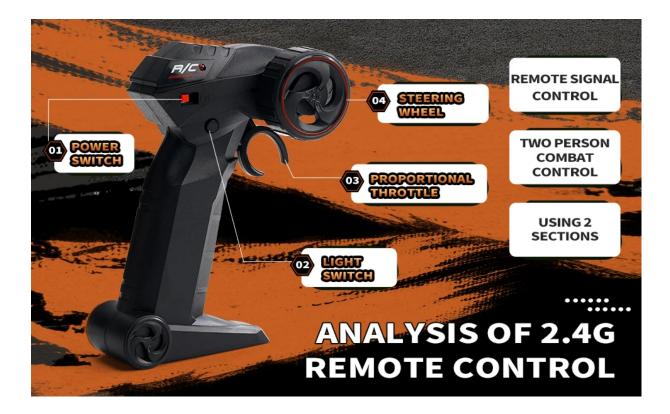

and the actual speed is about 20KM/H.

2.4GHz Remote Control Frequency: 2.4GHz Radio System with anti-jamming capability allows us to race at the same time on the same track. The control distance is up to 40 meters.